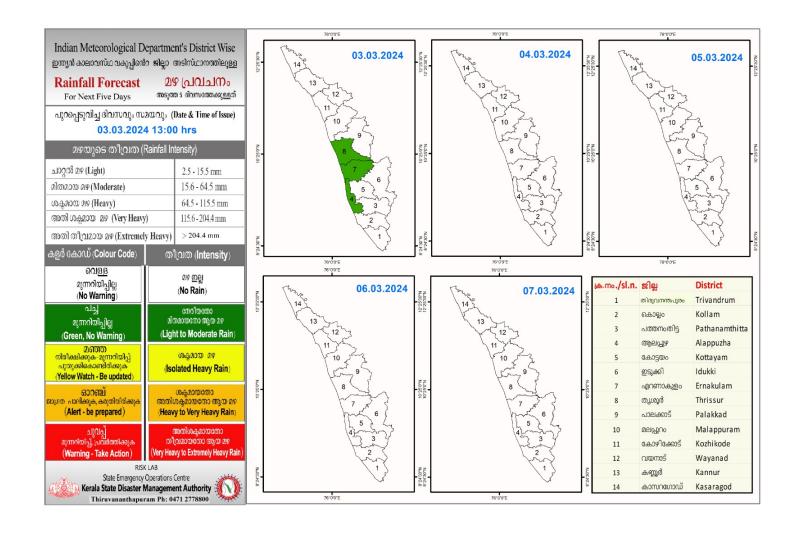

### **RAINFALL**



## KSEB RESERVOIRS - STATISTICS

അലർട്ട് നിലനിൽക്കുന്ന കേരളത്തിലെ പ്രധാന അണക്കെട്ടുകളിലെ (KSEB) ദിവസേനയുള്ള ജലനിരപ്പ് സംബന്ധിച്ചുള്ള വിവരം 03/03/2024- 11.00 AM

Daily Water Level Details of Main Power Generation Dams with Alert (KSEB) - KERALA

| m₀.<br>No. | അണക്കെട്ട്<br>Reservoir    | ജില്ല<br>District          | നിലവിലെ<br>ജലനിരപ്പ്<br>Today's Water<br>Level (ft or metre) | നിലവിൽ സംഭരിക്കപ്പെട്ട<br>ജലത്തിന്റെ അളവ്<br>Today's Live Storage<br>(MCM) | നിലവിലെ സംഭരണ<br>ശതമാനം<br>% Storage wrt Live<br>Storage at FRL | പുറത്ത് വിടുന്ന<br>വെള്ളം<br>Spillway Release<br>(m3/sec) |
|------------|----------------------------|----------------------------|--------------------------------------------------------------|----------------------------------------------------------------------------|--