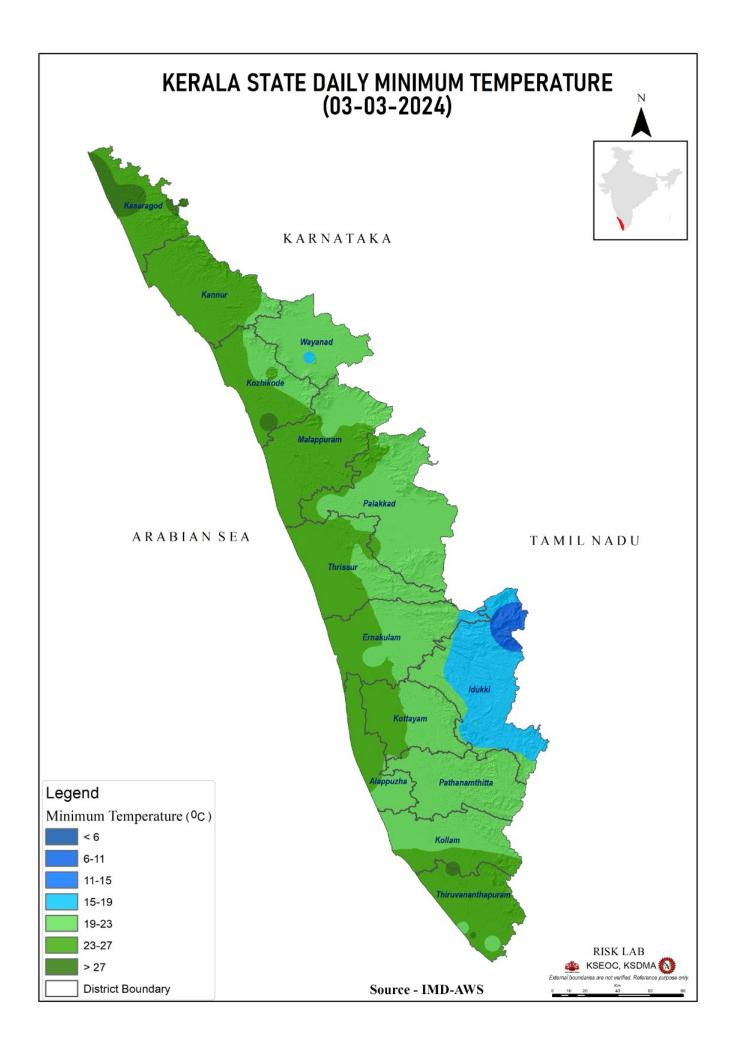

|
| 6   | പഴശ്ശി<br>Pazhassi(Barrage)            | കണ്ണൂർ<br>(Kannur)      | 25.94                                                  | 44.47                                                                                         | _                                                                                 | 0.00                                          |

മേൽ അണക്കെട്ടുകളിൽ നിലവിൽ മുന്നറിയിപ്പുകളില്ല (Currently there is no warning on the dams mentioned above)

അണക്കെട്ടിലെ പരമാവധി ജലനിരപ്പ്, പൂർണ സംഭരണ ശേഷി തുടങ്ങിയ വിശദവിവരങ്ങളടങ്ങിയ പട്ടിക https://sdma.kerala.gov.in/dam-waterlevel എന്ന ലിങ്കിൽ ലഭ്യമാണ്.

(The table with details such as maximum water level and full storage capacity of the dams is available at the link https://sdma.kerala.gov.in/dam-water-level)