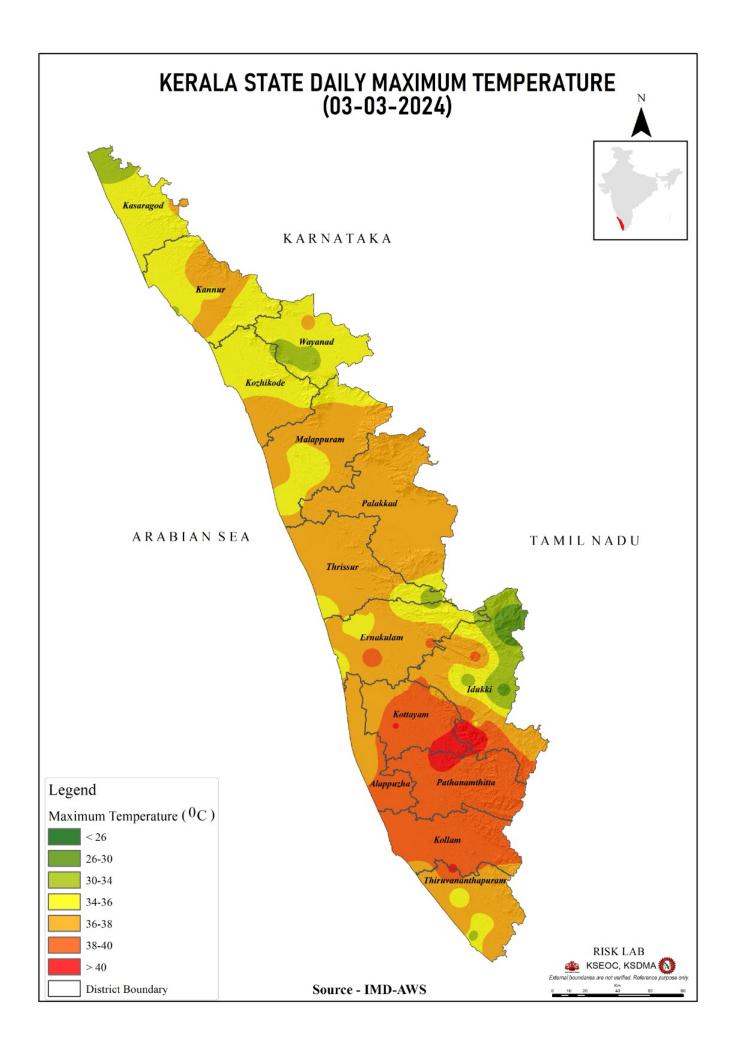

|
| 6   | പഴശ്ശി<br>Pazhassi(Barrage)            | കണ്ണൂർ<br>(Kannur)      | 25.94                                                  | 44.47                                                                                         | _                                                                                 | 0.00                                          |

മേൽ അണക്കെട്ടുകളിൽ നിലവിൽ മുന്നറിയിപ്പുകളില്ല (Currently there is no warning on the dams mentioned above)

അണക്കെട്ടിലെ പരമാവധി ജലനിരപ്പ്, പൂർണ സംഭരണ ശേഷി തുടങ്ങിയ വിശദവിവരങ്ങളടങ്ങിയ പട്ടിക https://sdma.kerala.gov.in/dam-waterlevel എന്ന ലിങ്കിൽ ലഭ്യമാണ്.

(The table with details such as maximum water level and full storage capacity of the dams is available at the link https://sdma.kerala.gov.in/dam-water-level)