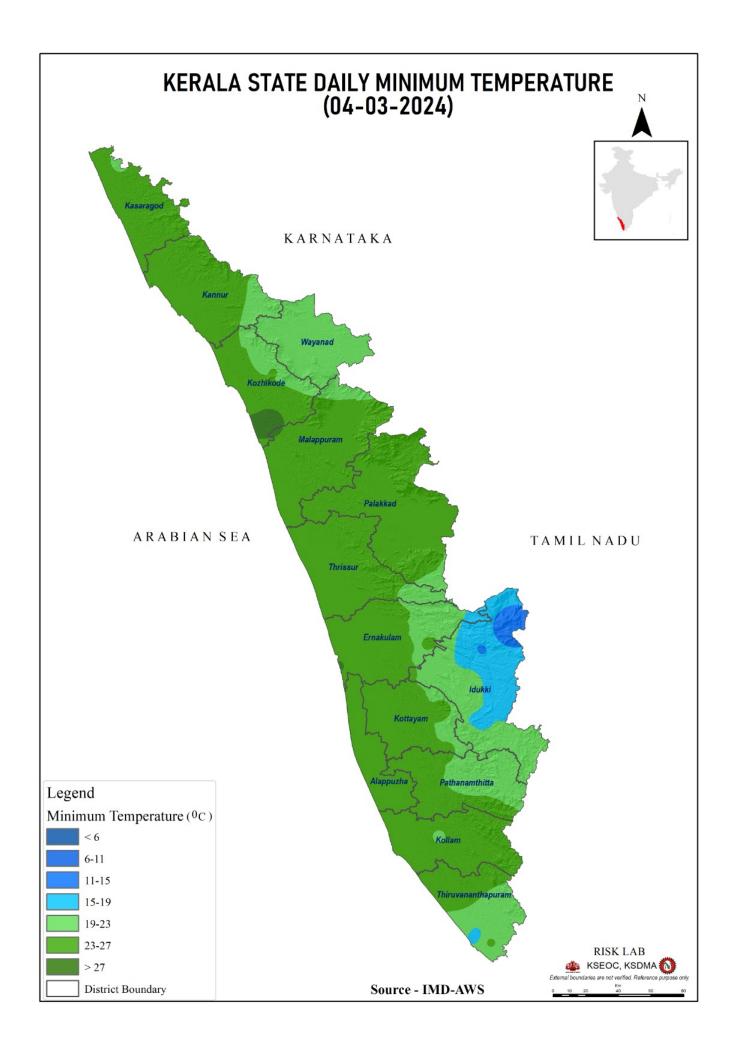

|
| 6          | ചുള്ളിയാർ<br>(Chulliyar)  | പാലക്കാട്<br>(Palakkad) | 142.10                                                 | 1.25                                                                                          | 9%                                                                                | 0.00                                          |

മേൽ അണക്കെട്ടുകളിൽ നിലവിൽ മുന്നറിയിപ്പകളില്ല

(Currently there is no warning on the dams mentioned above)

അണക്കെട്ടിലെ പരമാവധി ജലനിരപ്പ്, പൂർണ സംഭരണ ശേഷി ഇടങ്ങിയ വിശദവിവരങ്ങളടങ്ങിയ പട്ടിക https://sdma.kerala.gov.in/dam-waterlevel എന്ന ലിങ്കിൽ ലഭ്യമാണ്.

(The table with details such as maximum water level and full storage capacity of the dams is available at the link https://sdma.kerala.gov.in/dam-water-level)