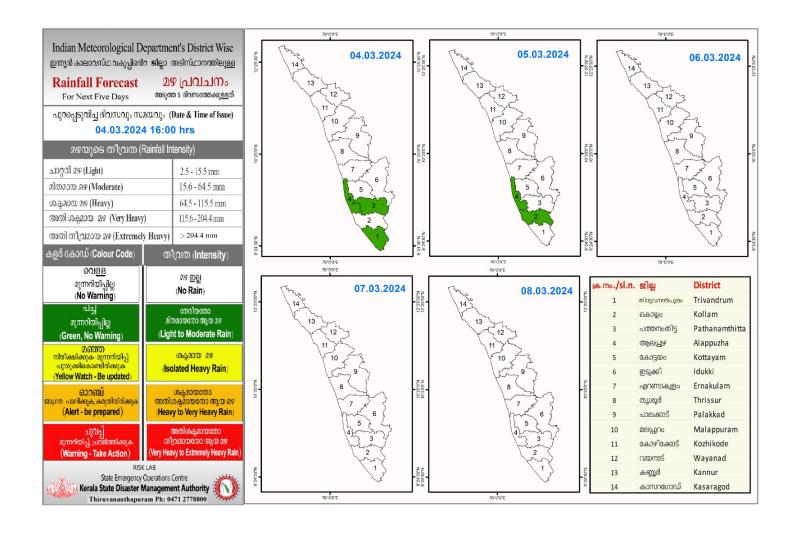

## **RAINFALL**



## KSEB RESERVOIRS - STATISTICS

അലർട്ട് നിലനിൽക്കുന്ന കേരളത്തിലെ പ്രധാന അണക്കെട്ടുകളിലെ (KSEB) ദിവസേനയുള്ള ജലനിരപ്പ് സംബന്ധിച്ചുള്ള വിവരം 04/03/2024- 11.00 AM

Daily Water Level Details of Main Power Generation Dams with Alert (KSEB) - KERALA

| mo. | അണക്കെട്ട്<br>Reservoir    | छीशू<br>District           | നിലവിലെ<br>ജലനിരപ്പ്<br>Today's Water<br>Level (ft or metre) | നിലവിൽ സംഭരിക്കപ്പെട്ട<br>ജലത്തിന്റെ അളവ്<br>Today's Live Storage<br>(MCM) | നിലവിലെ സംഭരണ<br>ശതമാനം<br>% Storage wrt Live<br>Storage at FRL | പുറത്ത് വിടുന്ന<br>വെള്ളം<br>Spillway Release<br>(m3/sec) |
|-----|----------------------------|----------------------------|--------------------------------------------------------------|----------------------------------------------------------------------------|----------------