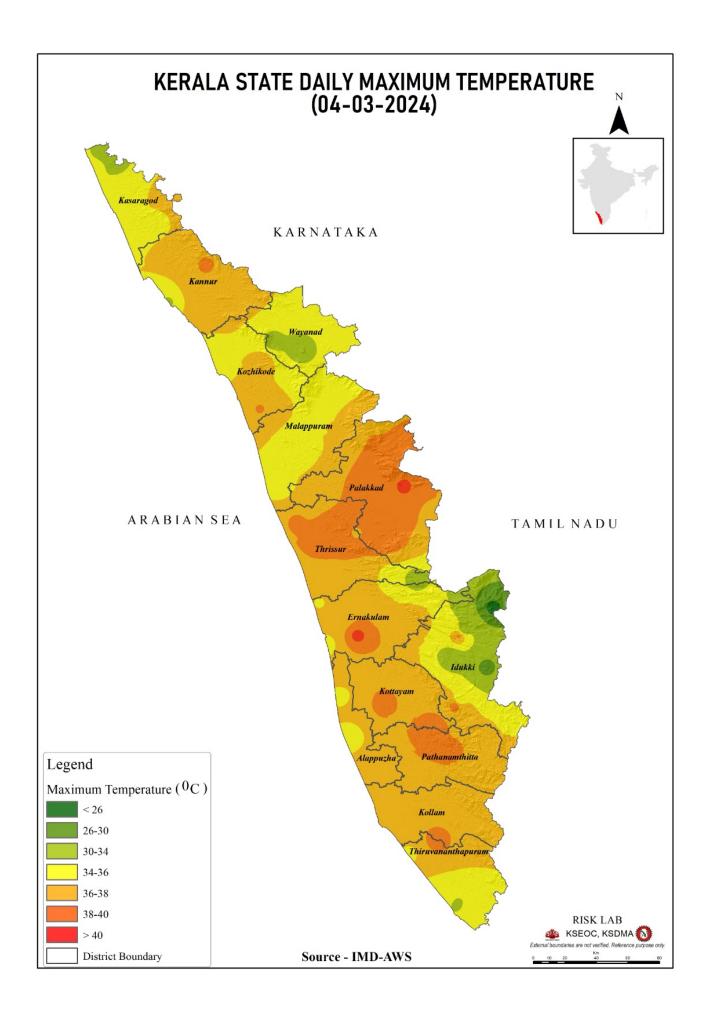

|
| 6          | ചുള്ളിയാർ<br>(Chulliyar)  | പാലക്കാട്<br>(Palakkad) | 142.10                                                 | 1.25                                                                                          | 9%                                                                                | 0.00                                          |

മേൽ അണക്കെട്ടുകളിൽ നിലവിൽ മുന്നറിയിപ്പകളില്ല

(Currently there is no warning on the dams mentioned above)

അണക്കെട്ടിലെ പരമാവധി ജലനിരപ്പ്, പൂർണ സംഭരണ ശേഷി ഇടങ്ങിയ വിശദവിവരങ്ങളടങ്ങിയ പട്ടിക https://sdma.kerala.gov.in/dam-waterlevel എന്ന ലിങ്കിൽ ലഭ്യമാണ്.

(The table with details such as maximum water level and full storage capacity of the dams is available at the link https://sdma.kerala.gov.in/dam-water-level)