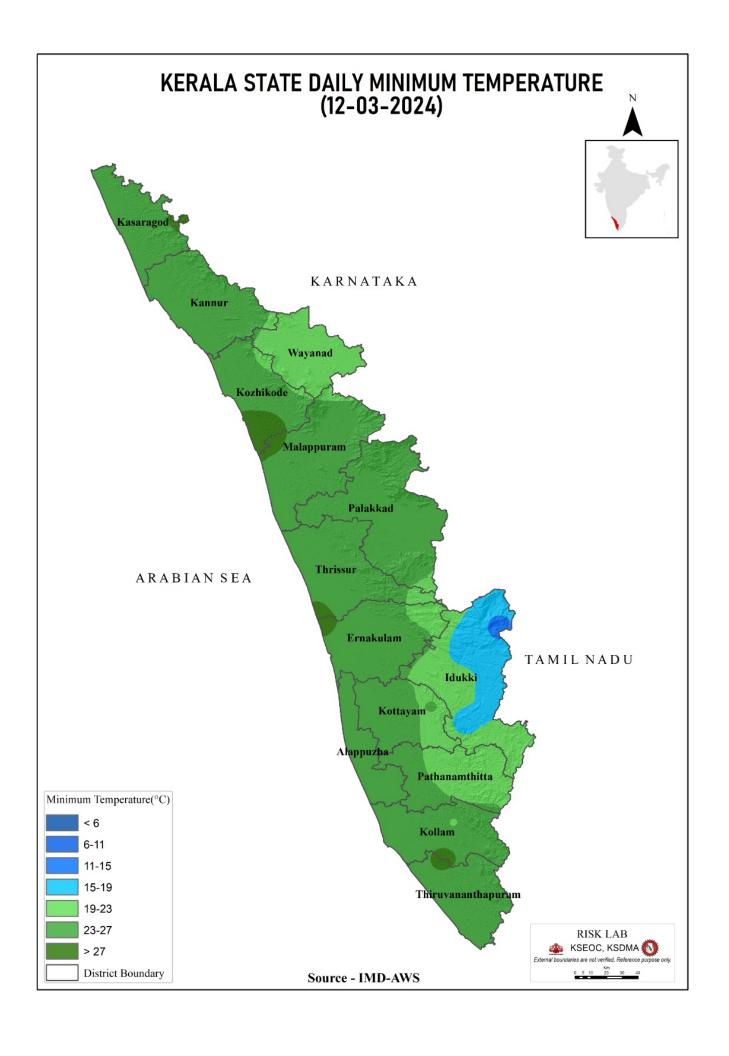

|
| 6          | പഴശ്ശി<br>Pazhassi(Barrage) | കണ്ണൂർ<br>(Kannur)      | 25.65                                                  | 42.07                                                                                         | _                                                                                 | 0.00                                          |

മേൽ അണക്കെട്ടുകളിൽ നിലവിൽ മുന്നറിയിപ്പകളില്ല

(Currently there is no warning on the dams mentioned above)

അണക്കെട്ടിലെ പരമാവധി ജലനിരപ്പ്, പൂർണ സംഭരണ ശേഷി തുടങ്ങിയ വിശദവിവരങ്ങളടങ്ങിയ പട്ടിക https://sdma.kerala.gov.in/dam-water-level എന്ന ലിങ്കിൽ ലഭൃമാണ്.

(The table with details such as maximum water level and full storage capacity of the dams is available at the link https://sdma.kerala.gov.in/dam-water-level)