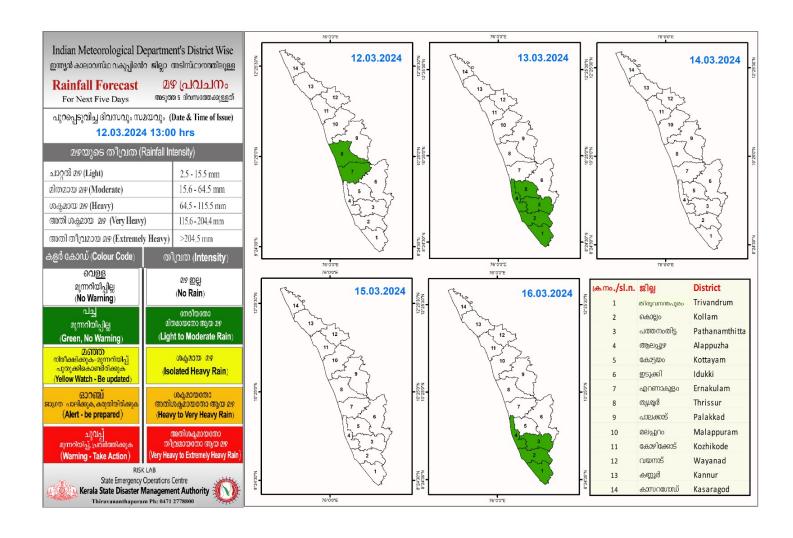

### **RAINFALL**



## KSEB RESERVOIRS - STATISTICS

അലർട്ട് നിലനിൽക്കുന്ന കേരളത്തിലെ പ്രധാന അണക്കെട്ടുകളിലെ (KSEB) ദിവസേനയുള്ള ജലനിരപ്പ് സംബന്ധിച്ചുള്ള വിവരം

12/03/2024- 11.00 AM

Daily Water Level Details of Main Power Generation Dams with Alert (KSEB) - KERALA

| mo. | അണക്കെട്ട്<br>Reservoir    | ଞାିପ୍ଥ<br>District         | നിലവിലെ<br>ജലനിരപ്പ്<br>Today's Water<br>Level (ft or metre) | നിലവിൽ സംഭരിക്കപ്പെട്ട<br>ജലത്തിന്റെ അളവ്<br>Today's Live Storage<br>(MCM) | നിലവിലെ സംഭരണ<br>ശതമാനം<br>% Storage wrt Live<br>Storage at FRL | പുറത്ത് വിടുന്ന<br>വെള്ളം<br>Spillway Release<br>(m3/sec) |
|-----|----------------------------|----------------------------|--------------------------------------------------------------|----------------------------------------------------------------------------|---------------