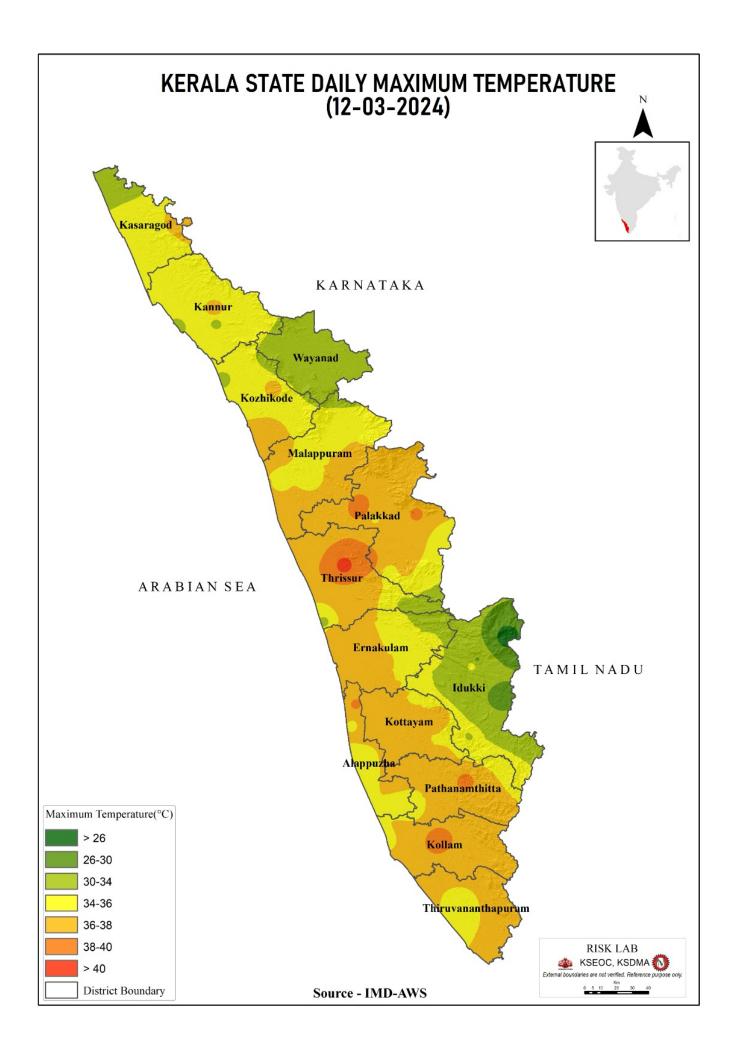

|
| 6          | പഴശ്ശി<br>Pazhassi(Barrage) | കണ്ണൂർ<br>(Kannur)      | 25.65                                                  | 42.07                                                                                         | _                                                                                 | 0.00                                          |

മേൽ അണക്കെട്ടുകളിൽ നിലവിൽ മുന്നറിയിപ്പകളില്ല

(Currently there is no warning on the dams mentioned above)

അണക്കെട്ടിലെ പരമാവധി ജലനിരപ്പ്, പൂർണ സംഭരണ ശേഷി തുടങ്ങിയ വിശദവിവരങ്ങളടങ്ങിയ പട്ടിക https://sdma.kerala.gov.in/dam-water-level എന്ന ലിങ്കിൽ ലഭൃമാണ്.

(The table with details such as maximum water level and full storage capacity of the dams is available at the link https://sdma.kerala.gov.in/dam-water-level)