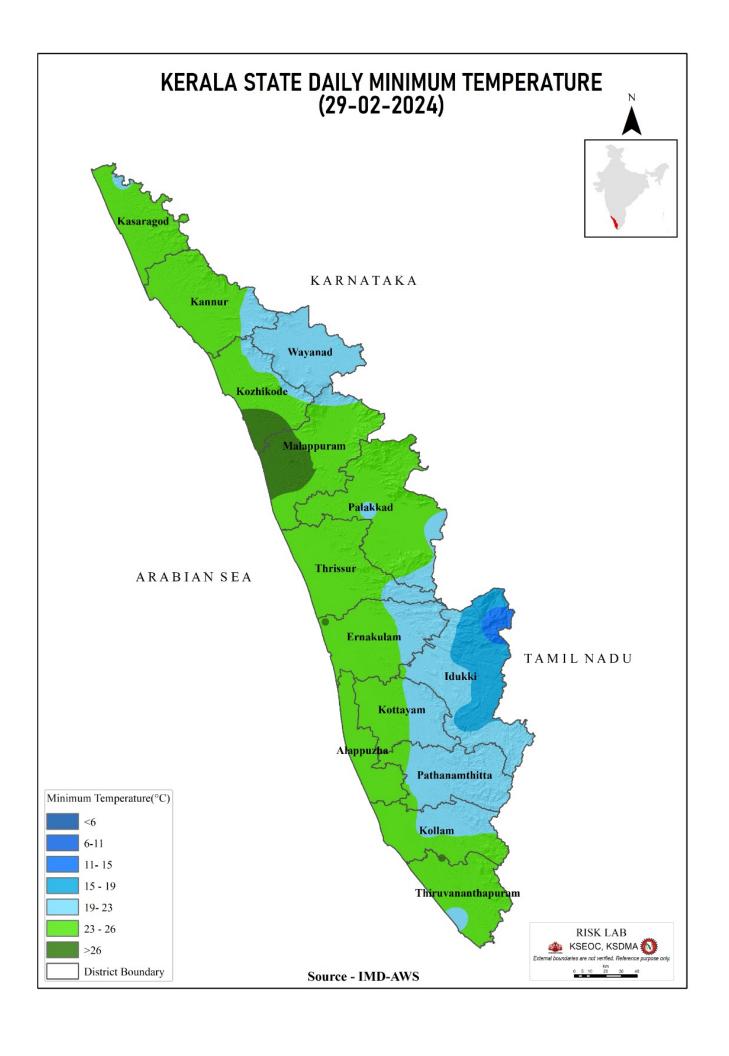

|
| 5          | ചുള്ളിയാർ<br>(Chulliyar)  | പാലക്കാട്<br>(Palakkad) | 142.12                                                 | 1.25                                                                                          | 9%                                                                                | 0.00                                          |

മേൽ അണക്കെട്ടുകളിൽ നിലവിൽ മുന്നറിയിപ്പുകളില്ല (Currently there is no warning on the dams mentioned above)

അണക്കെട്ടിലെ പരമാവധി ജലനിരപ്പ്, പൂർണ സംഭരണ ശേഷി തുടങ്ങിയ വിശദവിവരങ്ങളടങ്ങിയ പട്ടിക https://sdma.kerala.gov.in/dam-waterlevel എന്ന ലിങ്കിൽ ലഭ്യമാണ്.

(The table with details such as maximum water level and full storage capacity of the dams is available at the link https://sdma.kerala.gov.in/dam-water-level)

# **SEA STATE**