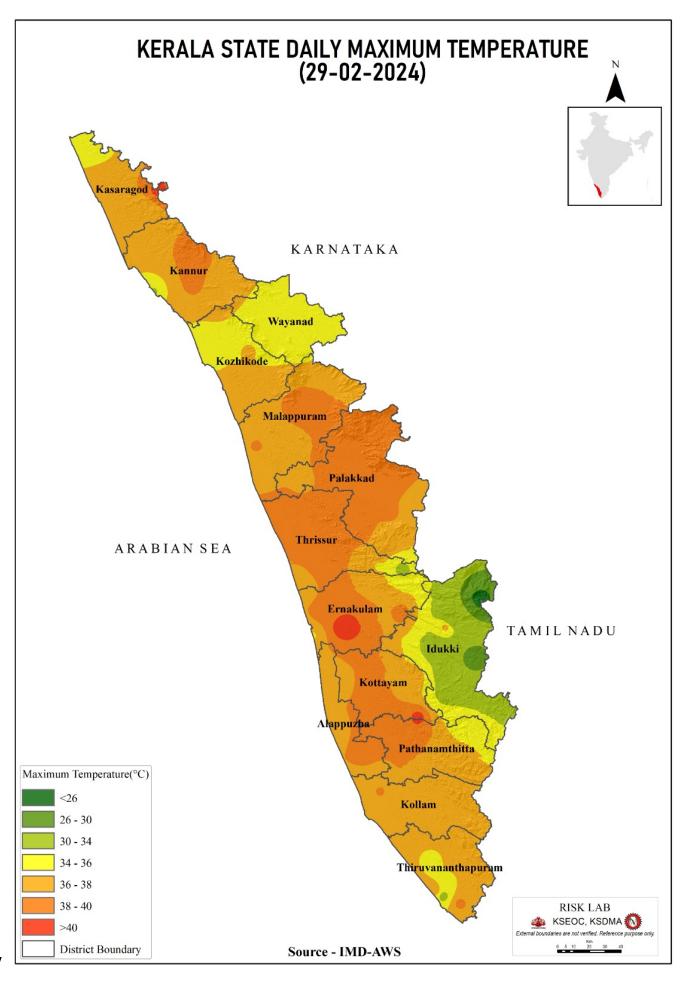

|
| 5          | ചുള്ളിയാർ<br>(Chulliyar)  | പാലക്കാട്<br>(Palakkad) | 142.12                                                 | 1.25                                                                                          | 9%                                                                                | 0.00                                          |

മേൽ അണക്കെട്ടുകളിൽ നിലവിൽ മുന്നറിയിപ്പുകളില്ല (Currently there is no warning on the dams mentioned above)

അണക്കെട്ടിലെ പരമാവധി ജലനിരപ്പ്, പൂർണ സംഭരണ ശേഷി തുടങ്ങിയ വിശദവിവരങ്ങളടങ്ങിയ പട്ടിക https://sdma.kerala.gov.in/dam-waterlevel എന്ന ലിങ്കിൽ ലഭ്യമാണ്.

(The table with details such as maximum water level and full storage capacity of the dams is available at the link https://sdma.kerala.gov.in/dam-water-level)

# **SEA STATE**