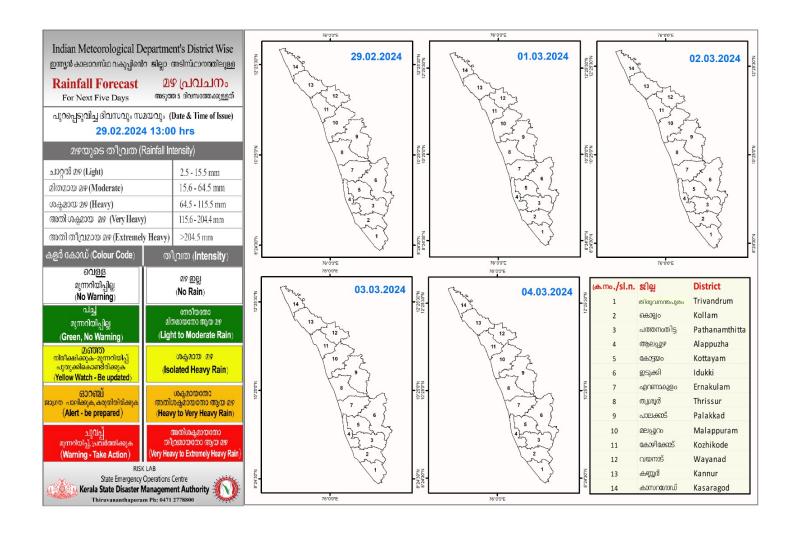

## **RAINFALL**



## KSEB RESERVOIRS - STATISTICS

അലർട്ട് നിലനിൽക്കുന്ന കേരളത്തിലെ പ്രധാന അണക്കെട്ടുകളിലെ (KSEB) ദിവസേനയുള്ള ജലനിരപ്പ് സംബന്ധിച്ചുള്ള വിവരം 29/02/2024- 11.00 AM

Daily Water Level Details of Main Power Generation Dams with Alert (KSEB) - KERALA

| mo. | അണക്കെട്ട്<br>Reservoir       | ଷୀല୍ଥ<br>District          | നിലവിലെ<br>ജലനിരപ്പ്<br>Today's Water<br>Level (ft or metre) | നിലവിൽ സംഭരിക്കപ്പെട്ട<br>ജലത്തിന്റെ അളവ്<br>Today's Live Storage<br>(MCM) | നിലവിലെ സംഭരണ<br>ശതമാനം<br>% Storage wrt Live<br>Storage at FRL | പുറത്ത് വിടുന്ന<br>വെള്ളം<br>Spillway Release<br>(m3/sec) |
|-----|-------------------------------|----------------------------|--------------------------------------------------------------|----------------------------------------------------------------------------|----------