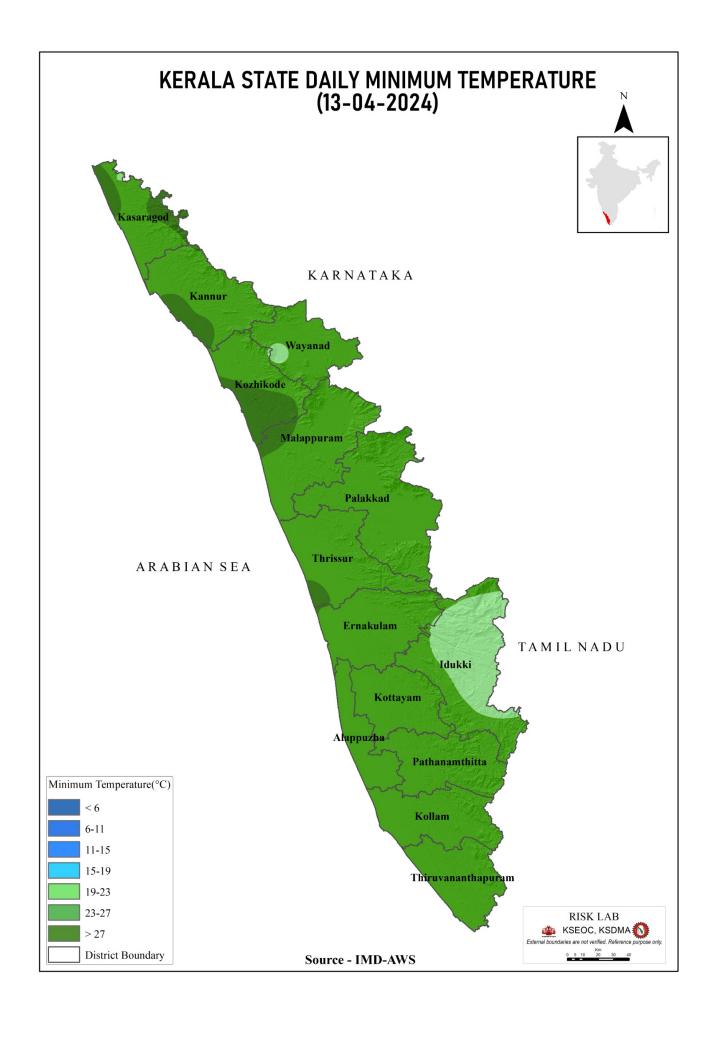

| 0.00                                          |
| 6   | പഴശ്ശി<br>Pazhassi(Barrage)            | കണ്ണൂർ<br>(Kannur)      | 23.98                                                  | 29.14                                                                                         | -                                                                                 | 0.00                                          |

മേൽ അണക്കെട്ടുകളിൽ നിലവിൽ മുന്നറിയിപ്പകളില്ല

അണക്കെട്ടിലെ പരമാവധി ജലനിരപ്പ്, പൂർണ സംഭരണ ശേഷി തുടങ്ങിയ വിശദവിവരങ്ങളടങ്ങിയ പട്ടിക https://sdma.kerala.gov.in/dam-water-level എന്ന ലിങ്കിൽ ലഭ്യമാണ്.

(The table with details such as maximum water level and full storage capacity of the dams is available at the link https://sdma.kerala.gov.in/dam-water-level)

## **TEMPERATURE**





# **SEA STATE**