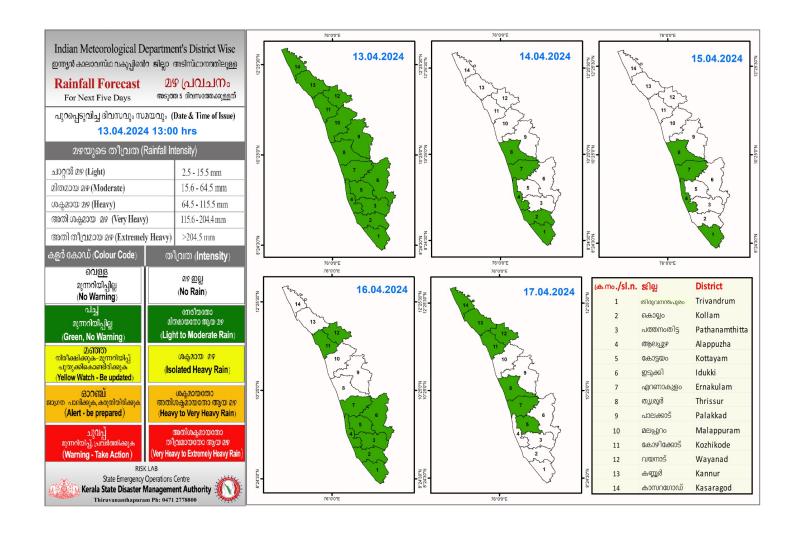

### **RAINFALL**



## KSEB RESERVOIRS - STATISTICS

അലർട്ട് നിലനിൽക്കുന്ന കേരളത്തിലെ പ്രധാന അണക്കെട്ടുകളിലെ (KSEB) ദിവസേനയുള്ള ജലനിരപ്പ് സംബന്ധിച്ചുള്ള വിവരം 13/04/2024- 11.00 AM Daily Water Level Details of Main Power Generation Dams with Alert (KSEB) - KERALA നിലവിലെ നിലവിൽ സംഭരിക്കപ്പെട്ട നിലവിലെ സംഭരണ പുറത്ത് വിടുന്ന അണക്കെട്ട് ജില്ല ജലനിരപ്പ് ജലത്തിന്റെ അളവ് ശതമാനം വെള്ളം mo. District Reservoir Today's Water Today's Live Storage % Storage wrt Live Spillway Release No. Level (ft or metre) (MCM) Storage at FRL (m3/sec) കണ്ടള ഇടുക്കി 1758.05 m 6.935 90.65% 1.16 (Kundala) (ldukki) Colour Code Blue നീല 1st Stage of alert ഒന്നാംഘട്ട മുന്നറിയിപ്പ് Orange ഓറഞ്ച് 2nd Stage of alert രണ്ടാംഘട്ട മുന്നറിയിപ്പ് Red ചുവപ്പ് 3rd Stage of alert മൂന്നാംഘട്ട മുന്നറിയിപ്പ് Dams releasing water today Yellow - മഞ്ഞ <mark>മ