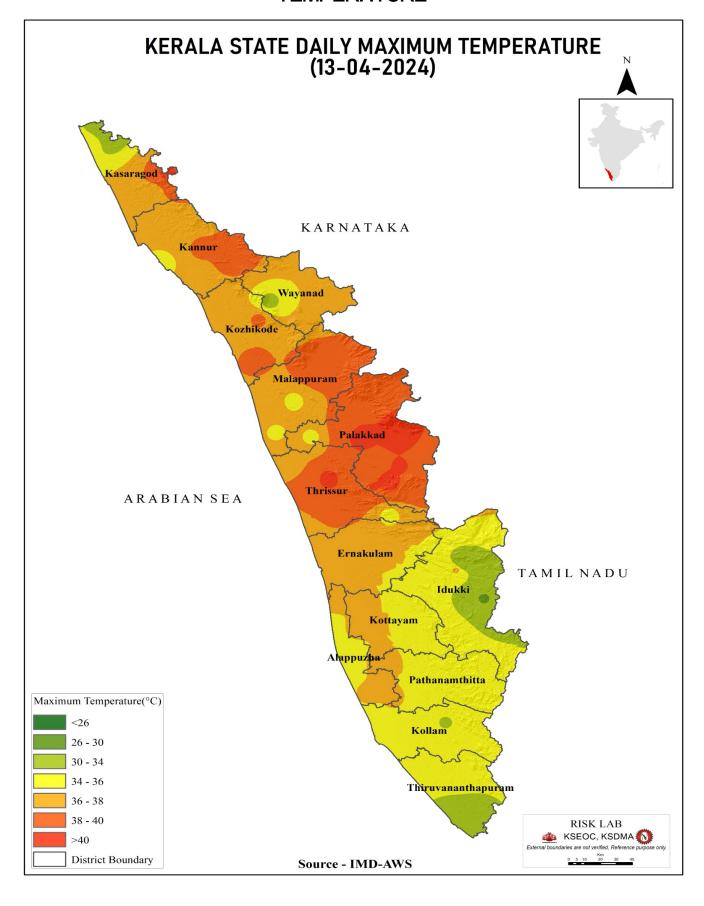

| 0.00                                          |
| 6   | പഴശ്ശി<br>Pazhassi(Barrage)            | കണ്ണൂർ<br>(Kannur)      | 23.98                                                  | 29.14                                                                                         | -                                                                                 | 0.00                                          |

മേൽ അണക്കെട്ടുകളിൽ നിലവിൽ മുന്നറിയിപ്പകളില്ല

അണക്കെട്ടിലെ പരമാവധി ജലനിരപ്പ്, പൂർണ സംഭരണ ശേഷി തുടങ്ങിയ വിശദവിവരങ്ങളടങ്ങിയ പട്ടിക https://sdma.kerala.gov.in/dam-water-level എന്ന ലിങ്കിൽ ലഭ്യമാണ്.

(The table with details such as maximum water level and full storage capacity of the dams is available at the link https://sdma.kerala.gov.in/dam-water-level)

## **TEMPERATURE**





# **SEA STATE**