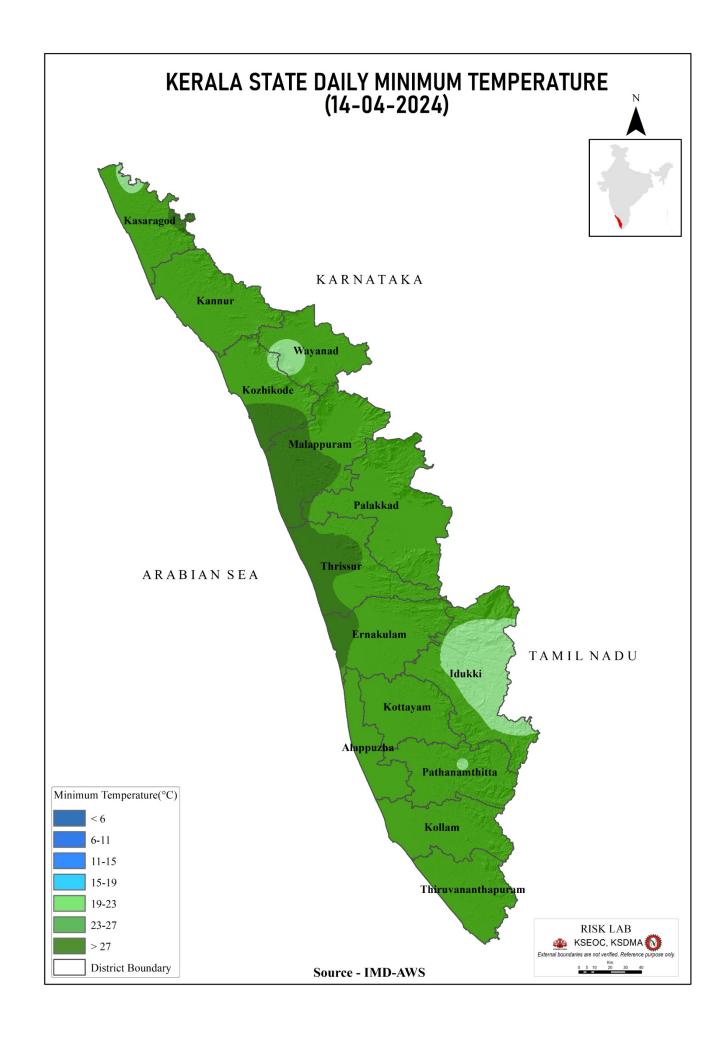

| 0.00                                          |
| 6   | പഴശ്ശി<br>Pazhassi(Barrage) | കണ്ണൂർ<br>(Kannur)      | 24.90                                                  | 28.57                                                                                         | _                                                                                 | 0.00                                          |

മേൽ അണക്കെട്ടുകളിൽ നിലവിൽ മുന്നറിയിപ്പകളില്ല

അണക്കെട്ടിലെ പരമാവധി ജലനിരപ്പ്, പൂർണ സംഭരണ ശേഷി തുടങ്ങിയ വിശദവിവരങ്ങളടങ്ങിയ പട്ടിക https://sdma.kerala.gov.in/dam-water-level എന്ന ലിങ്കിൽ ലഭ്യമാണ്.

(The table with details such as maximum water level and full storage capacity of the dams is available at the link https://sdma.kerala.gov.in/dam-water-level)

# **TEMPERATURE**





# **SEA STATE**