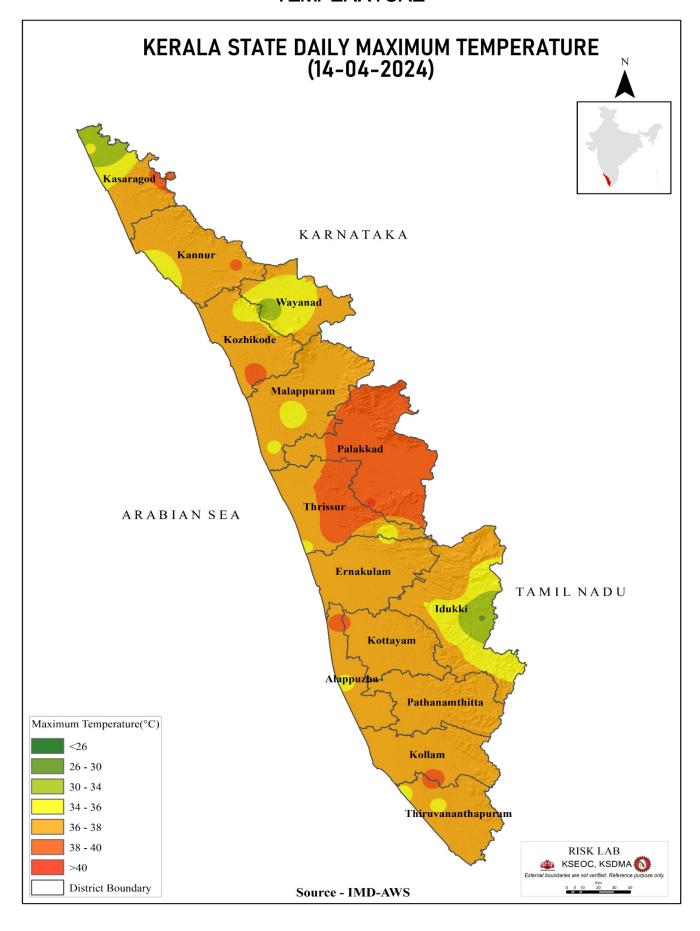

| 0.00                                          |
| 6   | പഴശ്ശി<br>Pazhassi(Barrage) | കണ്ണൂർ<br>(Kannur)      | 24.90                                                  | 28.57                                                                                         | _                                                                                 | 0.00                                          |

മേൽ അണക്കെട്ടുകളിൽ നിലവിൽ മുന്നറിയിപ്പകളില്ല

അണക്കെട്ടിലെ പരമാവധി ജലനിരപ്പ്, പൂർണ സംഭരണ ശേഷി തുടങ്ങിയ വിശദവിവരങ്ങളടങ്ങിയ പട്ടിക https://sdma.kerala.gov.in/dam-water-level എന്ന ലിങ്കിൽ ലഭ്യമാണ്.

(The table with details such as maximum water level and full storage capacity of the dams is available at the link https://sdma.kerala.gov.in/dam-water-level)

# **TEMPERATURE**





# **SEA STATE**