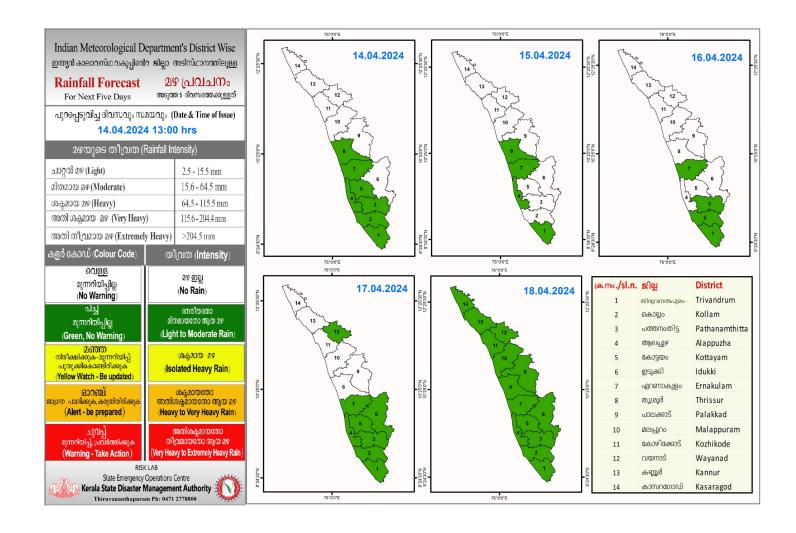

### **RAINFALL**



# KSEB RESERVOIRS - STATISTICS

അലർട്ട് നിലനിൽക്കുന്ന കേരളത്തിലെ പ്രധാന അണക്കെട്ടുകളിലെ (KSEB) ദിവസേനയുള്ള ജലനിരപ്പ് സംബന്ധിച്ചുള്ള വിവരം 14/04/2024- 11.00 AM Daily Water Level Details of Main Power Generation Dams with Alert (KSEB) - KERALA നിലവിലെ നിലവിൽ സംഭരിക്കപ്പെട്ട നിലവിലെ സംഭരണ പുറത്ത് വിടുന്ന അണക്കെട്ട് ജില്ല ജലനിരപ്പ് ജലത്തിന്റെ അളവ് ശതമാനം വെള്ളം mo. District Reservoir Today's Water Today's Live Storage % Storage wrt Live Spillway Release No. Level (ft or metre) (MCM) Storage at FRL (m3/sec) കണ്ടള ഇടുക്കി 1758.05 m 6.935 90.65% 1.16 (Kundala) (ldukki) Colour Code Blue നീല 1st Stage of alert ഒന്നാംഘട്ട മുന്നറിയിപ്പ് Orange ഓറഞ്ച് 2nd Stage of alert രണ്ടാംഘട്ട മുന്നറിയിപ്പ് Red ചുവപ്പ് 3rd Stage of alert മൂന്നാംഘട്ട മുന്നറിയിപ്പ് Dams releasing water today Yellow - മഞ്ഞ <mark>മു