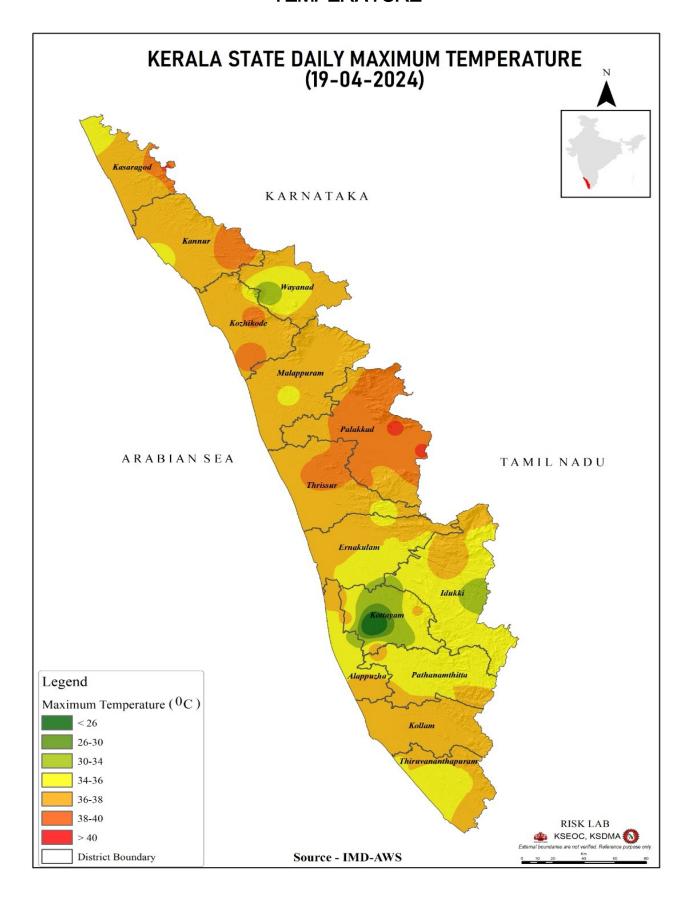

|
| 6          | പഴശ്ശി<br>Pazhassi(Barrage) | കണ്ണൂർ<br>(Kannur)      | 23.60                                                  | 26.49                                                                                         | _                                                                                 | 0.00                                          |

മേൽ അണക്കെട്ടുകളിൽ നിലവിൽ മുന്നറിയിപ്പുകളില്ല (Currently there is no warning on the dams mentioned above)

അണക്കെട്ടിലെ പരമാവധി ജലനിരപ്പ്, പൂർണ സംഭരണ ശേഷി തുടങ്ങിയ വിശദവിവരങ്ങളടങ്ങിയ പട്ടിക https://sdma.kerala.gov.in/dam-water-level എന്ന ലിങ്കിൽ ലഭ്യമാണ്.

(The table with details such as maximum water level and full storage capacity of the dams is available at the link https://sdma.kerala.gov.in/dam-water-level)

## **TEMPERATURE**