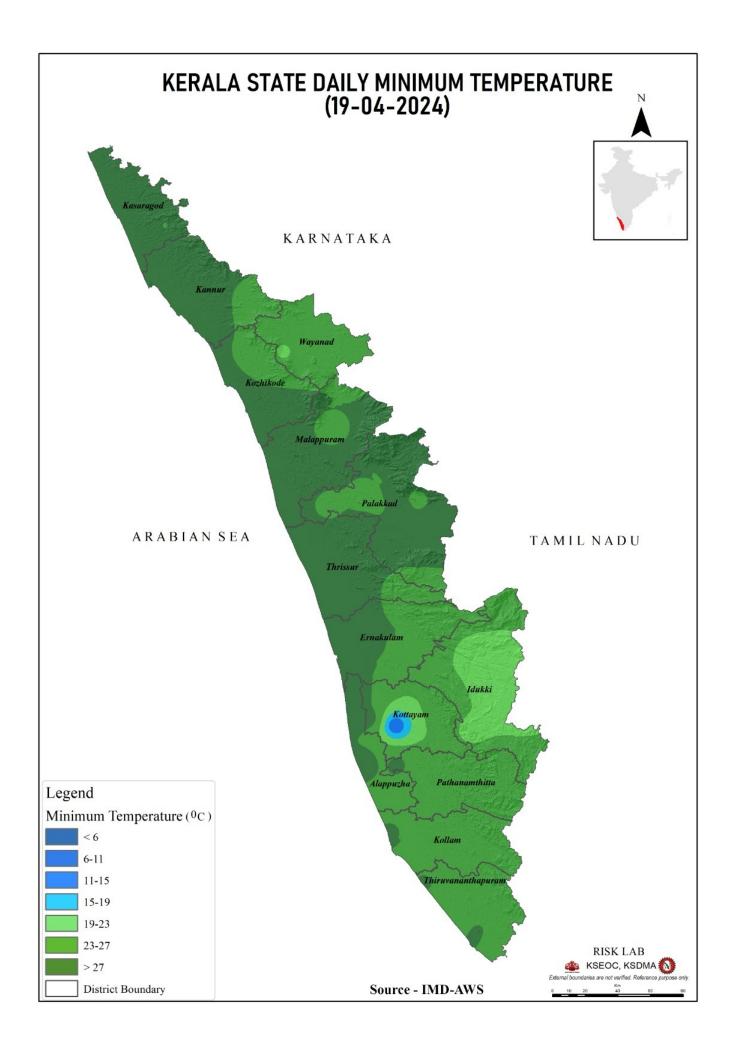

|
| 6          | പഴശ്ശി<br>Pazhassi(Barrage) | കണ്ണൂർ<br>(Kannur)      | 23.60                                                  | 26.49                                                                                         | _                                                                                 | 0.00                                          |

മേൽ അണക്കെട്ടുകളിൽ നിലവിൽ മുന്നറിയിപ്പുകളില്ല (Currently there is no warning on the dams mentioned above)

അണക്കെട്ടിലെ പരമാവധി ജലനിരപ്പ്, പൂർണ സംഭരണ ശേഷി തുടങ്ങിയ വിശദവിവരങ്ങളടങ്ങിയ പട്ടിക https://sdma.kerala.gov.in/dam-water-level എന്ന ലിങ്കിൽ ലഭ്യമാണ്.

(The table with details such as maximum water level and full storage capacity of the dams is available at the link https://sdma.kerala.gov.in/dam-water-level)

## **TEMPERATURE**