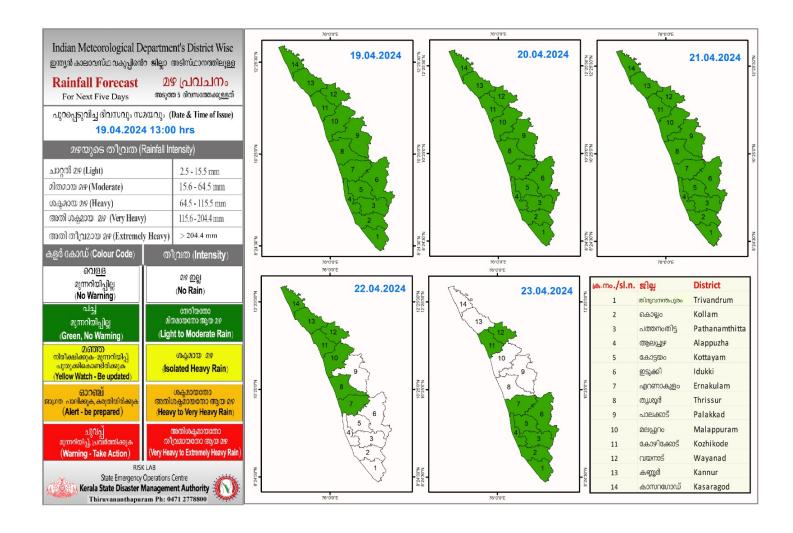

## **RAINFALL**



## KSEB RESERVOIRS - STATISTICS

അലർട്ട് നിലനിൽക്കുന്ന കേരളത്തിലെ പ്രധാന അണക്കെട്ടുകളിലെ (KSEB) ദിവസേനയുള്ള ജലനിരപ്പ് സംബന്ധിച്ചുള്ള വിവരം 19/04/2024- 11.00 AM Daily Water Level Details of Main Power Generation Dams with Alert (KSEB) - KERALA നിലവിലെ നിലവിൽ സംഭരിക്കപ്പെട്ട നിലവിലെ സംഭരണ പുറത്ത് വിടുന്ന അണക്കെട്ട് ജില്ല ജലനിരപ്പ് ജലത്തിന്റെ അളവ് ശതമാനം വെള്ളം mo. District Reservoir Today's Water Today's Live Storage % Storage wrt Live Spillway Release No. Level (ft or metre) (MCM) Storage at FRL (m3/sec) കണ്ടള ഇടുക്കി 1758.05 m 6.935 90.65% 1.16 (Kundala) (ldukki) Colour Code Blue നീല 1st Stage of alert ഒന്നാംഘട്ട മുന്നറിയിപ്പ് Orange ഓറഞ്ച് 2nd Stage of alert രണ്ടാംഘട്ട മുന്നറിയിപ്പ് Red ചുവപ്പ് 3rd Stage of alert മൂന്നാംഘട്ട മുന്നറിയിപ്പ് Dams releasing water today Yellow - മഞ്ഞ <mark>മ