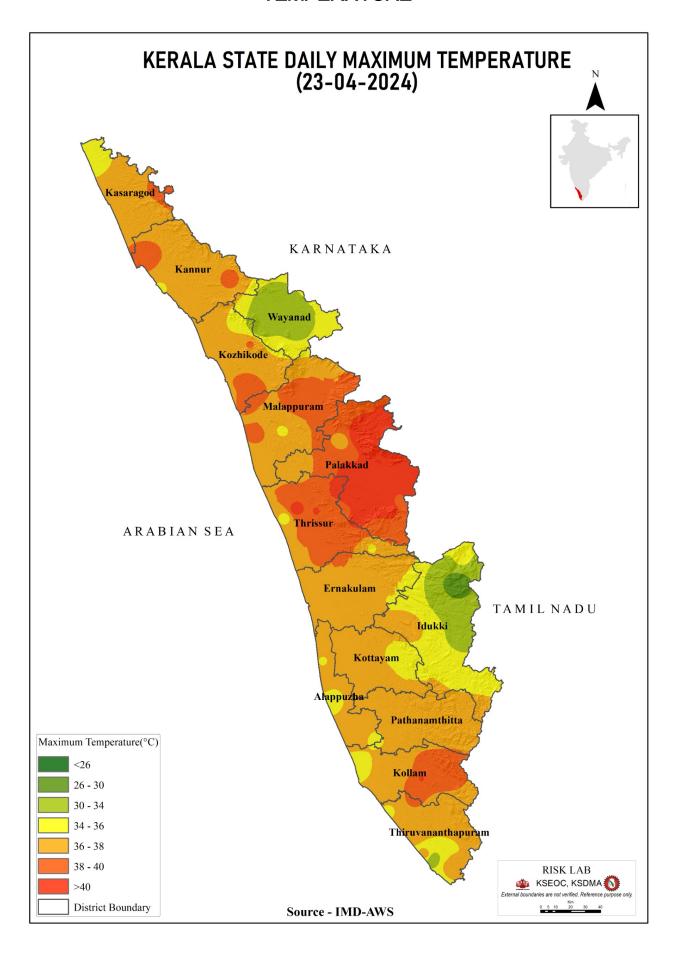

|
| 6          | പഴശ്ശി<br>Pazhassi(Barrage) | കണ്ണൂർ<br>(Kannur)      | 23.39                                                  | 25.07                                                                                         | -                                                                                 | 0.00                                          |

മേൽ അണക്കെട്ടുകളിൽ നിലവിൽ മുന്നറിയിപ്പുകളില്ല (Currently there is no warning on the dams mentioned above)

അണക്കെട്ടിലെ പരമാവധി ജലനിരപ്പ്, പൂർണ സംഭരണ ശേഷി തുടങ്ങിയ വിശദവിവരങ്ങളടങ്ങിയ പട്ടിക https://sdma.kerala.gov.in/dam-water-level എന്ന ലിങ്കിൽ ലഭ്യമാണ്.

(The table with details such as maximum water level and full storage capacity of the dams is available at the link https://sdma.kerala.gov.in/dam-water-level)

## **TEMPERATURE**