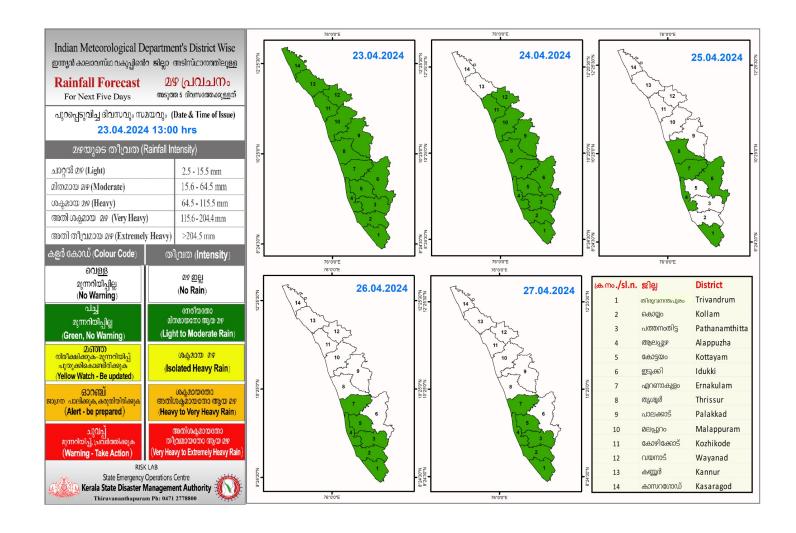

## **RAINFALL**



## KSEB RESERVOIRS - STATISTICS

അലർട്ട് നിലനിൽക്കുന്ന കേരളത്തിലെ പ്രധാന അണക്കെട്ടുകളിലെ (KSEB) ദിവസേനയുള്ള ജലനിരപ്പ് സംബന്ധിച്ചുള്ള വിവരം 23/04/2024- 11.00 AM Daily Water Level Details of Main Power Generation Dams with Alert (KSEB) - KERALA നിലവിലെ നിലവിൽ സംഭരിക്കപ്പെട്ട നിലവിലെ സംഭരണ പുറത്ത് വിടുന്ന അണക്കെട്ട് ജില്ല ജലനിരപ്പ് ജലത്തിന്റെ അളവ് ശതമാനം വെള്ളം mo. District Reservoir Today's Water Spillway Release Today's Live Storage % Storage wrt Live No. Storage at FRL Level (ft or metre) (MCM) (m3/sec) കണ്ടള ഇടുക്കി 1758.05 m 6.935 90.65% 1.16 (Kundala) (ldukki) Colour Code Blue നീല ist Stage of alert ഒന്നാംഘട്ട മുന്നറിയിപ്പ് Orange ഓറഞ്ച് 2nd Stage of alert രണ്ടാംഘട്ട മുന്നറിയിപ്പ് Red ചുവപ്പ് 3rd Stage of alert മൂന്നാംഘട്ട മുന്നറിയിപ്പ് Dams releasing water today Yellow - മഞ്ഞ മ്<mark