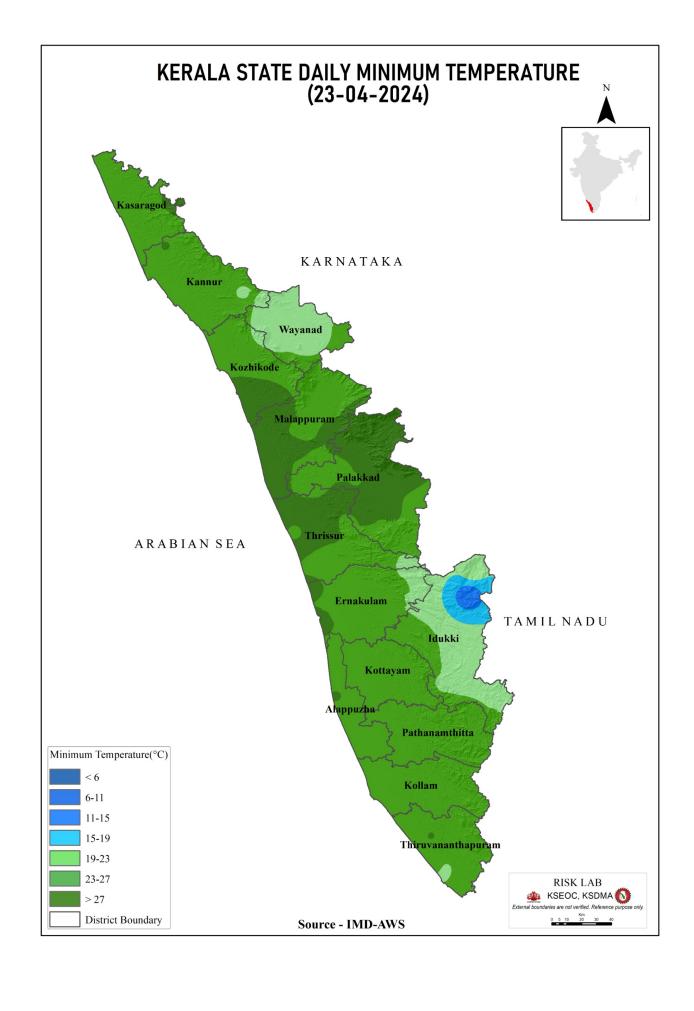

|
| 6          | പഴശ്ശി<br>Pazhassi(Barrage) | കണ്ണൂർ<br>(Kannur)      | 23.39                                                  | 25.07                                                                                         | -                                                                                 | 0.00                                          |

മേൽ അണക്കെട്ടുകളിൽ നിലവിൽ മുന്നറിയിപ്പുകളില്ല (Currently there is no warning on the dams mentioned above)

അണക്കെട്ടിലെ പരമാവധി ജലനിരപ്പ്, പൂർണ സംഭരണ ശേഷി തുടങ്ങിയ വിശദവിവരങ്ങളടങ്ങിയ പട്ടിക https://sdma.kerala.gov.in/dam-water-level എന്ന ലിങ്കിൽ ലഭ്യമാണ്.

(The table with details such as maximum water level and full storage capacity of the dams is available at the link https://sdma.kerala.gov.in/dam-water-level)

## **TEMPERATURE**