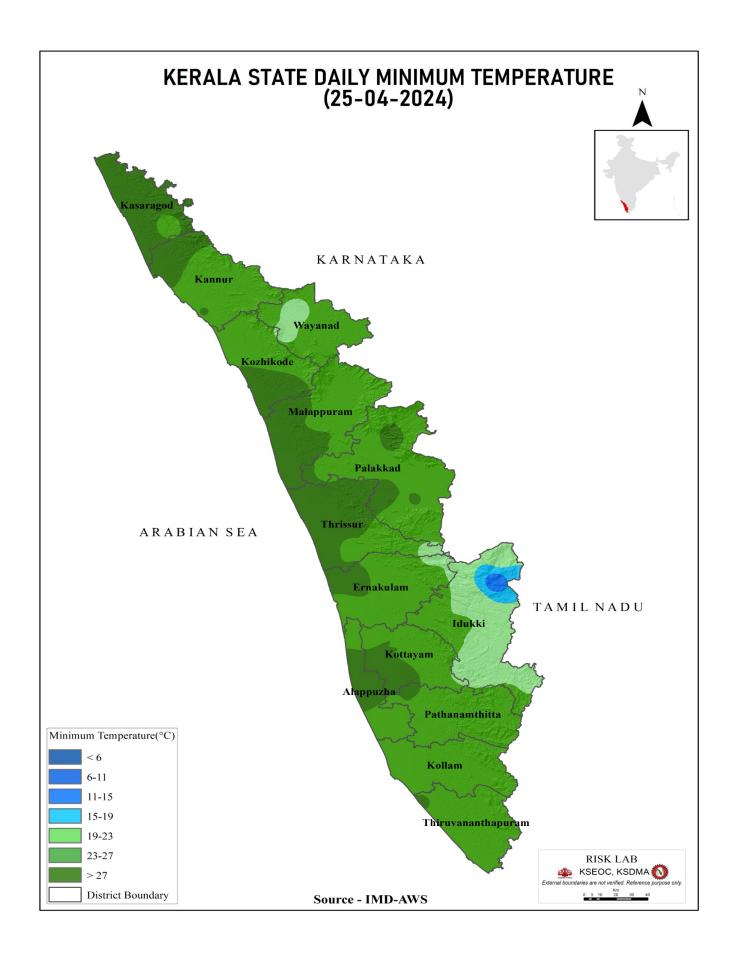

| (Palakkad) |               |                          |                    |                  |
| 6          | പഴശ്ശി            | കണ്ണൂർ     | 23.26         | 24.23                    | _                  | 0.00             |
|            | Pazhassi(Barrage) | (Kannur)   |               |                          |                    |                  |

മേൽ അണക്കെട്ടുകളിൽ നിലവിൽ മുന്നറിയിപ്പുകളില്ല (Currently there is no warning on the dams mentioned above)

അണക്കെട്ടിലെ പരമാവധി ജലനിരപ്പ്, പൂർണ സംഭരണ ശേഷി തുടങ്ങിയ വിശദവിവരങ്ങളടങ്ങിയ പട്ടിക https://sdma.kerala.gov.in/dam-water-level എന്ന ലിങ്കിൽ ലഭ്യമാണ്.

(The table with details such as maximum water level and full storage capacity of the dams is available at the link https://sdma.kerala.gov.in/dam-water-level)

## **TEMPERATURE**