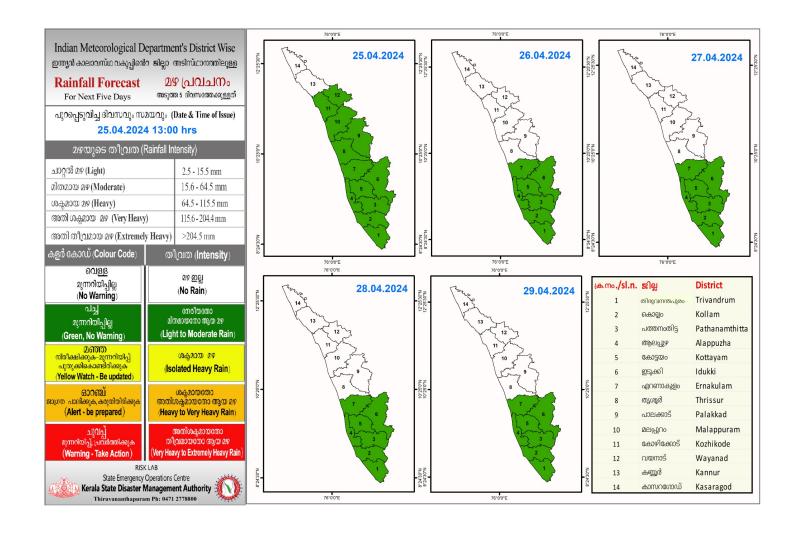

## **RAINFALL**



# KSEB RESERVOIRS - STATISTICS

അലർട്ട് നിലനിൽക്കുന്ന കേരളത്തിലെ പ്രധാന അണക്കെട്ടുകളിലെ (KSEB) ദിവസേനയുള്ള ജലനിരപ്പ് സംബന്ധിച്ചുള്ള വിവരം 25/04/2024- 11.00 AM Daily Water Level Details of Main Power Generation Dams with Alert (KSEB) - KERALA നിലവിലെ നിലവിൽ സംഭരിക്കപ്പെട്ട നിലവിലെ സംഭരണ പുറത്ത് വിടുന്ന അണക്കെട്ട് ജില്ല ജലനിരപ്പ് ജലത്തിന്റെ അളവ് ശതമാനം വെള്ളം mo. District Reservoir Today's Water Today's Live Storage % Storage wrt Live Spillway Release No. Level (ft or metre) (MCM) Storage at FRL (m3/sec) കണ്ടള ഇടുക്കി 1758.10 m 6.970 91.11% 1.16 (Kundala) (ldukki) Colour Code Blue നീല 1st Stage of alert ഒന്നാംഘട്ട മുന്നറിയിപ്പ് Orange ഓറഞ്ച് 2nd Stage of alert രണ്ടാംഘട്ട മുന്നറിയിപ്പ് Red ചുവപ്പ് 3rd Stage of alert മൂന്നാംഘട്ട മുന്നറിയിപ്പ്

അണക്കെട്ടിലെ പരമാവധി ജലനിരപ്പ്, പൂർണ സംഭരണ ശേഷി