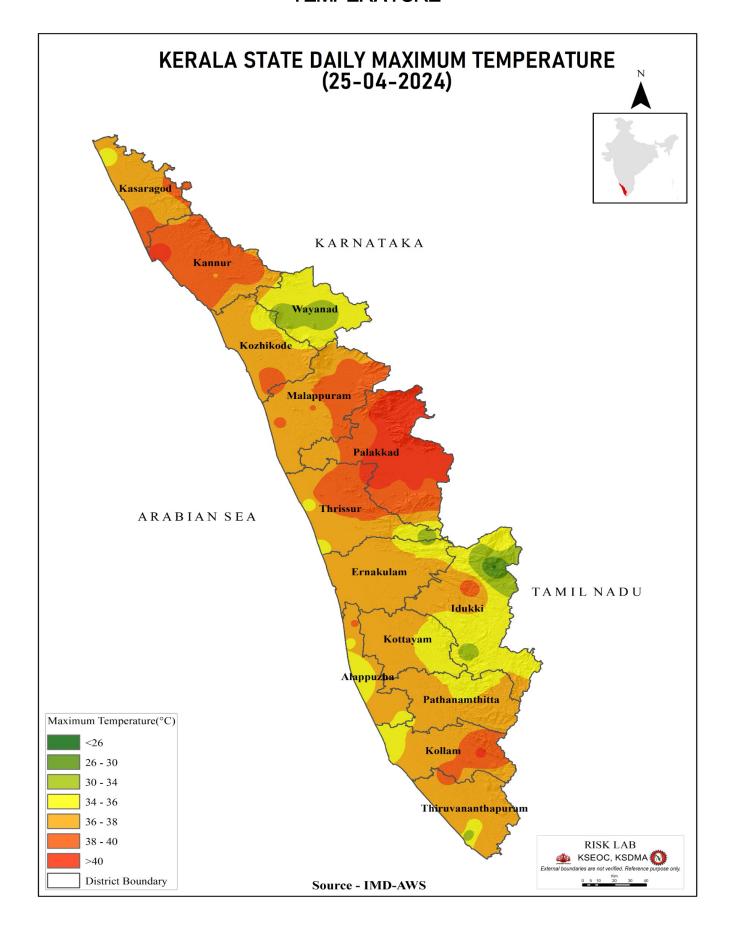

| (Palakkad) |               |                          |                    |                  |
| 6          | പഴശ്ശി            | കണ്ണൂർ     | 23.26         | 24.23                    | _                  | 0.00             |
|            | Pazhassi(Barrage) | (Kannur)   |               |                          |                    |                  |

മേൽ അണക്കെട്ടുകളിൽ നിലവിൽ മുന്നറിയിപ്പുകളില്ല (Currently there is no warning on the dams mentioned above)

അണക്കെട്ടിലെ പരമാവധി ജലനിരപ്പ്, പൂർണ സംഭരണ ശേഷി തുടങ്ങിയ വിശദവിവരങ്ങളടങ്ങിയ പട്ടിക https://sdma.kerala.gov.in/dam-water-level എന്ന ലിങ്കിൽ ലഭ്യമാണ്.

(The table with details such as maximum water level and full storage capacity of the dams is available at the link https://sdma.kerala.gov.in/dam-water-level)

## **TEMPERATURE**