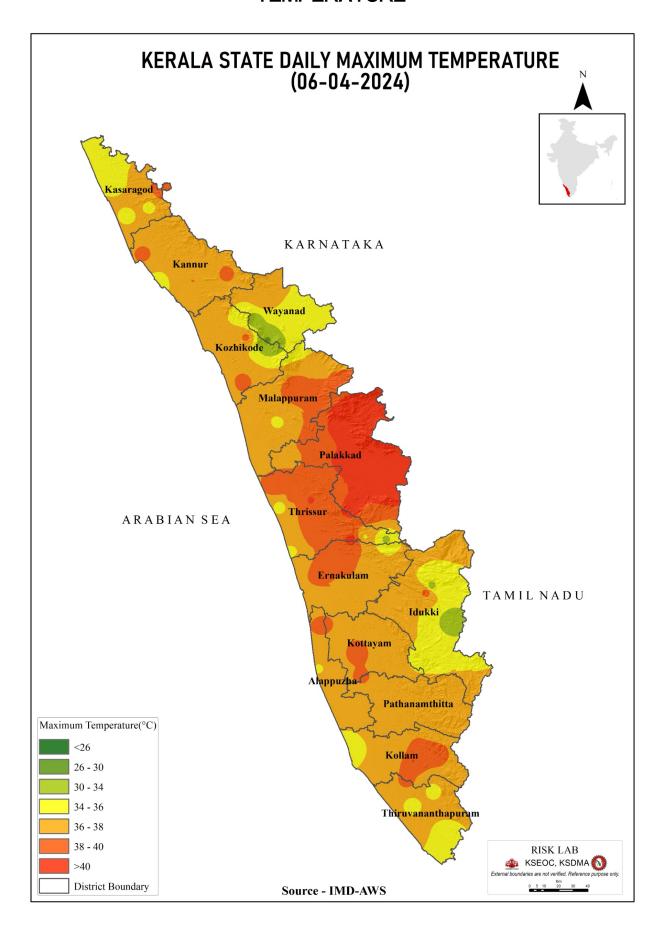

|                         |                           |
| 6                | പഴശ്ശി            | കണ്ണൂർ      | 24.34                | 31.85                                       | -                       | 0.00                      |
|                  | Pazhassi(Barrage) | (Kannur)    |                      |                                             |                         |                           |

മേൽ അണക്കെട്ടുകളിൽ നിലവിൽ മുന്നറിയിപ്പുകളില്ല

അണക്കെട്ടിലെ പരമാവധി ജലനിരപ്പ്, പൂർണ സംഭരണ ശേഷി തുടങ്ങിയ വിശദവിവരങ്ങളടങ്ങിയ പട്ടിക https://sdma.kerala.gov.in/dam-water-level എന്ന ലിങ്കിൽ ലഭ്യമാണ്.

(The table with details such as maximum water level and full storage capacity of the dams is available at the link https://sdma.kerala.gov.in/dam-water-level)

## **TEMPERATURE**