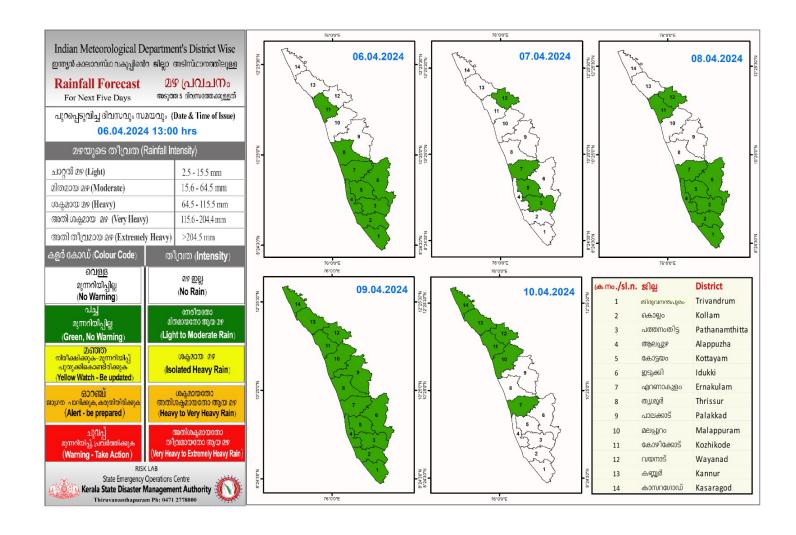

## **RAINFALL**



# KSEB RESERVOIRS - STATISTICS

അലർട്ട് നിലനിൽക്കുന്ന കേരളത്തിലെ പ്രധാന അണക്കെട്ടുകളിലെ (KSEB) ദിവസേനയുള്ള ജലനിരപ്പ് സംബന്ധിച്ചുള്ള വിവരം 06/04/2024- 11.00 AM Daily Water Level Details of Main Power Generation Dams with Alert (KSEB) - KERALA നിലവിലെ നിലവിൽ സംഭരിക്കപ്പെട്ട നിലവിലെ സംഭരണ പുറത്ത് വിടുന്ന അണക്കെട്ട് ജില്ല ജലനിരപ്പ് ജലത്തിന്റെ അളവ് ശതമാനം വെള്ളം mo. District Reservoir Today's Water Spillway Release Today's Live Storage % Storage wrt Live No. Level (ft or metre) Storage at FRL (MCM) (m3/sec) കണ്ടള ഇടുക്കി 1758.10 m 6.970 91.11% 1.16 (Kundala) (ldukki) Colour Code Blue നീല ist Stage of alert ഒന്നാംഘട്ട മുന്നറിയിപ്പ് Orange ഓറഞ്ച് 2nd Stage of alert രണ്ടാംഘട്ട മുന്നറിയിപ്പ് Red ചുവപ്പ് 3rd Stage of alert മൂന്നാംഘട്ട മുന്നറിയിപ്പ് Dams releasing water today

അണക്കെട്ടിലെ പരമാവധി