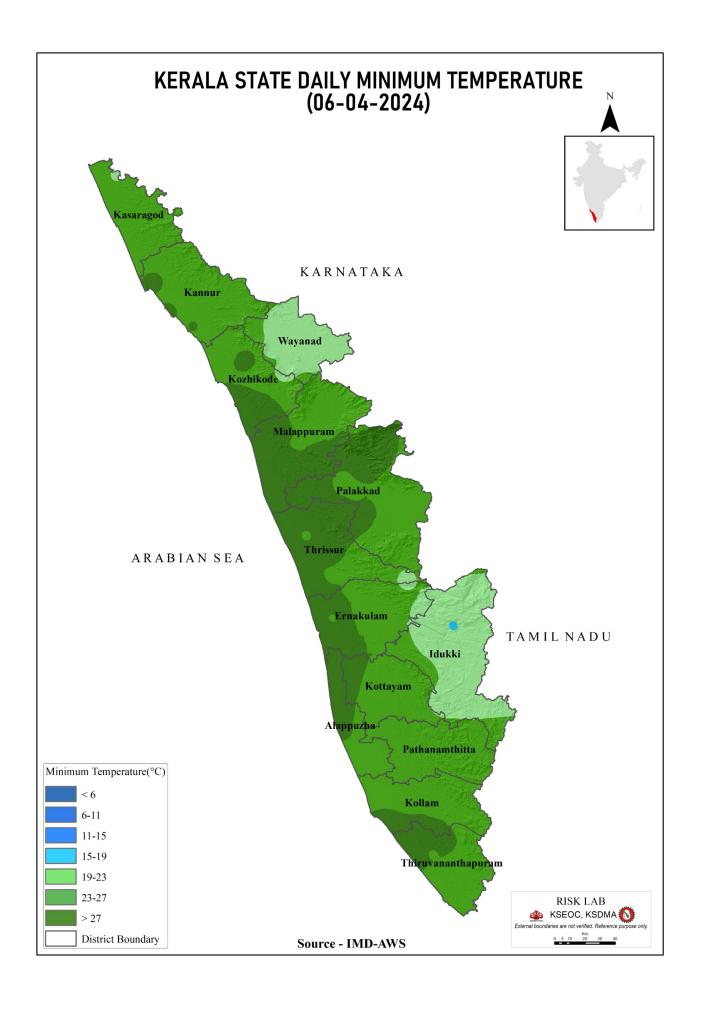

|                         |                           |
| 6                | പഴശ്ശി            | കണ്ണൂർ      | 24.34                | 31.85                                       | -                       | 0.00                      |
|                  | Pazhassi(Barrage) | (Kannur)    |                      |                                             |                         |                           |

മേൽ അണക്കെട്ടുകളിൽ നിലവിൽ മുന്നറിയിപ്പുകളില്ല

അണക്കെട്ടിലെ പരമാവധി ജലനിരപ്പ്, പൂർണ സംഭരണ ശേഷി തുടങ്ങിയ വിശദവിവരങ്ങളടങ്ങിയ പട്ടിക https://sdma.kerala.gov.in/dam-water-level എന്ന ലിങ്കിൽ ലഭ്യമാണ്.

(The table with details such as maximum water level and full storage capacity of the dams is available at the link https://sdma.kerala.gov.in/dam-water-level)

## **TEMPERATURE**