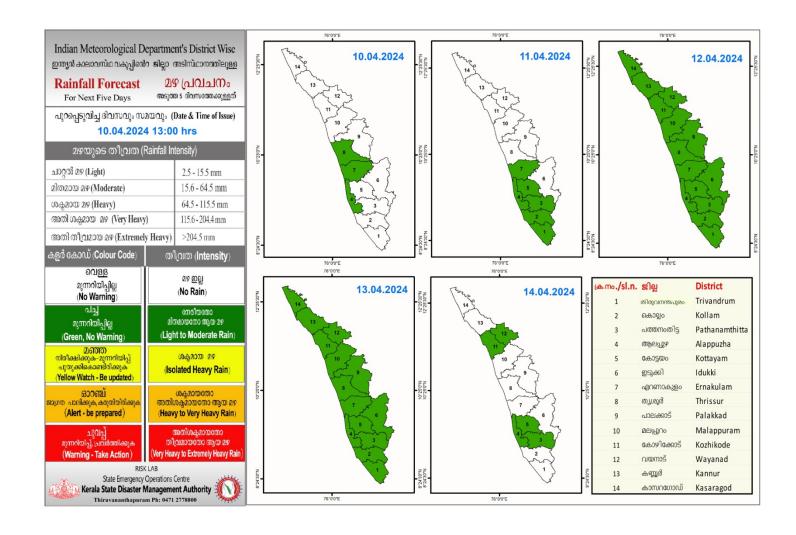

# **RAINFALL**



# KSEB RESERVOIRS - STATISTICS

അലർട്ട് നിലനിൽക്കുന്ന കേരളത്തിലെ പ്രധാന അണക്കെട്ടുകളിലെ (KSEB) ദിവസേനയുള്ള ജലനിരപ്പ് സംബന്ധിച്ചുള്ള വിവരം 10/04/2024- 11.00 AM Daily Water Level Details of Main Power Generation Dams with Alert (KSEB) - KERALA നിലവിലെ നിലവിൽ സംഭരിക്കപ്പെട്ട നിലവിലെ സംഭരണ പുറത്ത് വിടുന്ന അണക്കെട്ട് ജില്ല ജലനിരപ്പ് ജലത്തിന്റെ അളവ് ശതമാനം വെള്ളം mo. District Reservoir Today's Water Today's Live Storage % Storage wrt Live Spillway Release No. Level (ft or metre) (MCM) Storage at FRL (m3/sec) കണ്ടള ഇടുക്കി 1758.10 m 6.970 91.11% 1.16 (Kundala) (ldukki) Colour Code Blue നീല 1st Stage of alert ഒന്നാംഘട്ട മുന്നറിയിപ്പ് Orange ഓറഞ്ച് 2nd Stage of alert രണ്ടാംഘട്ട മുന്നറിയിപ്പ് Red ചുവപ്പ് 3rd Stage of alert മൂന്നാംഘട്ട മുന്നറിയിപ്പ്

അണക്കെട്ടിലെ പരമാവധി ജലനിരപ്പ്, പൂർണ സംഭരണ ശേഷി