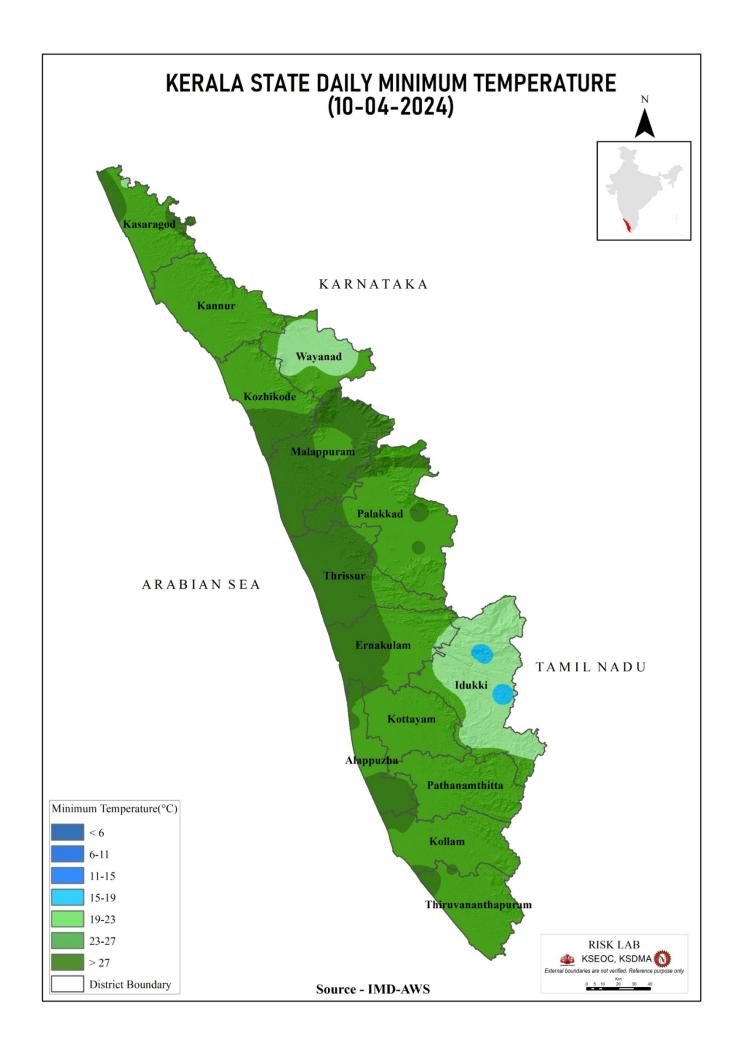

| 0.00                                          |
| 7   | പഴശ്ശി<br>Pazhassi(Barrage)      | കണ്ണൂർ<br>(Kannur)      | 24.15                                                  | 30.36                                                                                         | _                                                                                 | 0.00                                          |

മേൽ അണക്കെട്ടുകളിൽ നിലവിൽ മുന്നറിയിപ്പകളില്ല

അണക്കെട്ടിലെ പരമാവധി ജലനിരപ്പ്, പൂർണ സംഭരണ ശേഷി തുടങ്ങിയ വിശദവിവരങ്ങളടങ്ങിയ പട്ടിക https://sdma.kerala.gov.in/dam-water-level എന്ന ലിങ്കിൽ ലഭ്യമാണ്.

(The table with details such as maximum water level and full storage capacity of the dams is available at the link https://sdma.kerala.gov.in/dam-water-level)

# **TEMPERATURE**