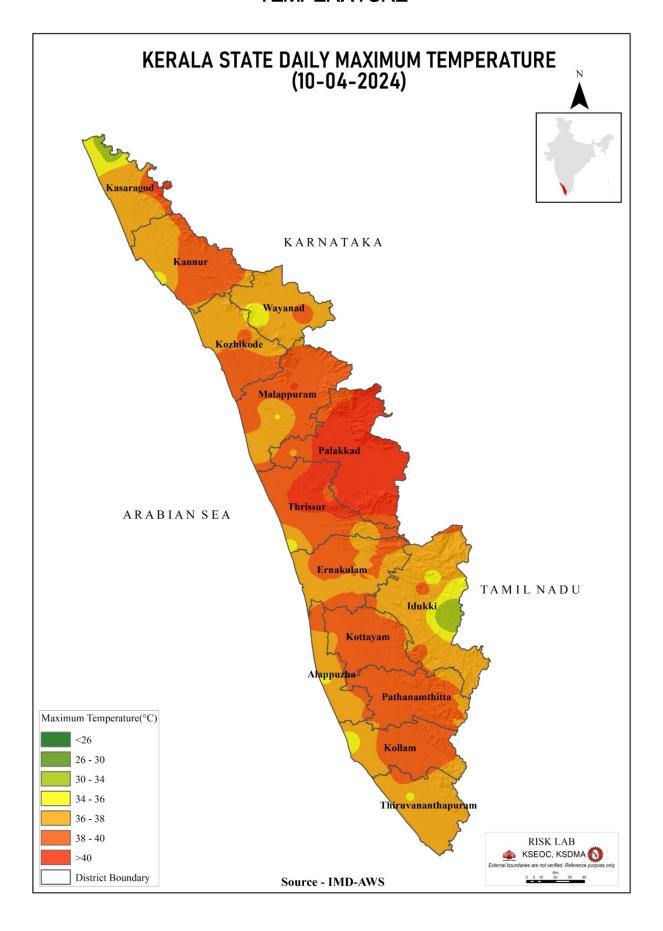

| 0.00                                          |
| 7   | പഴശ്ശി<br>Pazhassi(Barrage)      | കണ്ണൂർ<br>(Kannur)      | 24.15                                                  | 30.36                                                                                         | _                                                                                 | 0.00                                          |

മേൽ അണക്കെട്ടുകളിൽ നിലവിൽ മുന്നറിയിപ്പകളില്ല

അണക്കെട്ടിലെ പരമാവധി ജലനിരപ്പ്, പൂർണ സംഭരണ ശേഷി തുടങ്ങിയ വിശദവിവരങ്ങളടങ്ങിയ പട്ടിക https://sdma.kerala.gov.in/dam-water-level എന്ന ലിങ്കിൽ ലഭ്യമാണ്.

(The table with details such as maximum water level and full storage capacity of the dams is available at the link https://sdma.kerala.gov.in/dam-water-level)

# **TEMPERATURE**