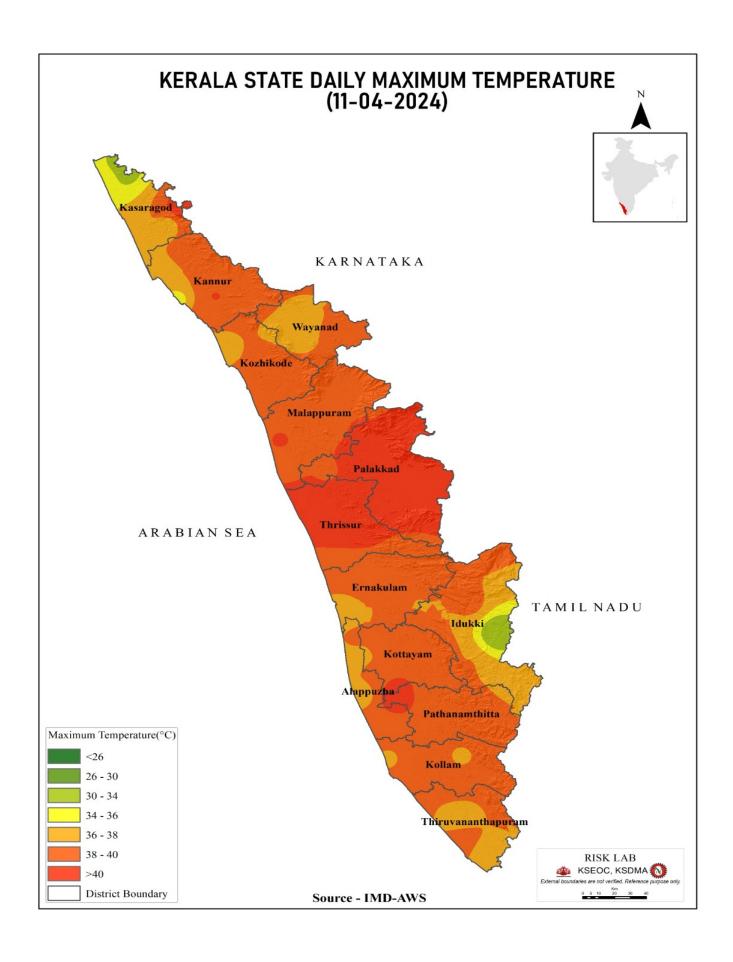

| 0.00                                          |
| 6   | പഴശ്ശി<br>Pazhassi(Barrage)            | കണ്ണൂർ<br>(Kannur)      | 24.09                                                  | 29.93                                                                                         | -                                                                                 | 0.00                                          |

മേൽ അണക്കെട്ടുകളിൽ നിലവിൽ മുന്നറിയിപ്പകളില്ല

അണക്കെട്ടിലെ പരമാവധി ജലനിരപ്പ്, പൂർണ സംഭരണ ശേഷി തുടങ്ങിയ വിശദവിവരങ്ങളടങ്ങിയ പട്ടിക https://sdma.kerala.gov.in/dam-water-level എന്ന ലിങ്കിൽ ലഭ്യമാണ്.

(The table with details such as maximum water level and full storage capacity of the dams is available at the link https://sdma.kerala.gov.in/dam-water-level)

## **TEMPERATURE**