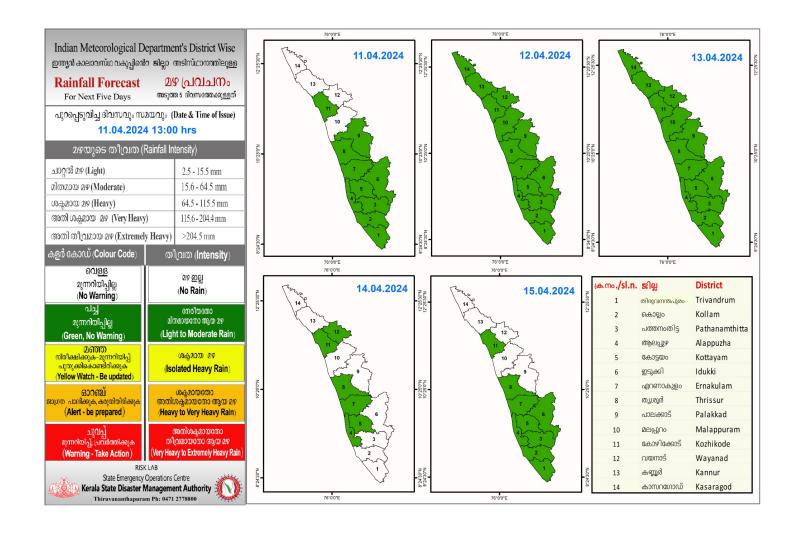

## **RAINFALL**



## KSEB RESERVOIRS - STATISTICS

അലർട്ട് നിലനിൽക്കുന്ന കേരളത്തിലെ പ്രധാന അണക്കെട്ടുകളിലെ (KSEB) ദിവസേനയുള്ള ജലനിരപ്പ് സംബന്ധിച്ചുള്ള വിവരം 11/04/2024- 11.00 AM Daily Water Level Details of Main Power Generation Dams with Alert (KSEB) - KERALA നിലവിലെ നിലവിൽ സംഭരിക്കപ്പെട്ട നിലവിലെ സംഭരണ പുറത്ത് വിടുന്ന അണക്കെട്ട് ജില്ല ജലനിരപ്പ് ജലത്തിന്റെ അളവ് ശതമാനം വെള്ളം mo. District Reservoir Today's Water Today's Live Storage % Storage wrt Live Spillway Release No. Level (ft or metre) (MCM) Storage at FRL (m3/sec) കണ്ടള ഇടുക്കി 1758.10 m 6.970 91.11% 1.16 (Kundala) (ldukki) Colour Code Blue നീല 1st Stage of alert ഒന്നാംഘട്ട മുന്നറിയിപ്പ്

Blue നീല tst Stage of alert ഒന്നാംഘട്ട മുന്നറിയിപ്പ്

Orange ഓറഞ്ച് 2nd Stage of alert രണ്ടാംഘട്ട മുന്നറിയിപ്പ്

Red ചുവപ്പ് 3rd Stage of alert മൂന്നാംഘട്ട മുന്നറ