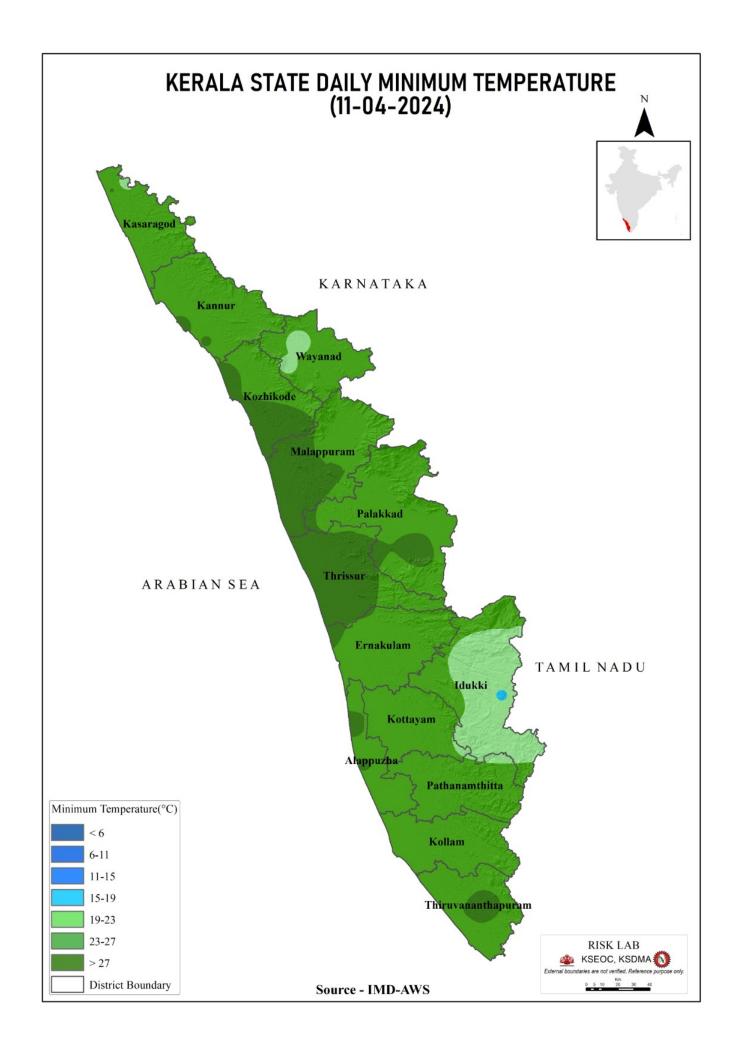

| 0.00                                          |
| 6   | പഴശ്ശി<br>Pazhassi(Barrage)            | കണ്ണൂർ<br>(Kannur)      | 24.09                                                  | 29.93                                                                                         | -                                                                                 | 0.00                                          |

മേൽ അണക്കെട്ടുകളിൽ നിലവിൽ മുന്നറിയിപ്പകളില്ല

അണക്കെട്ടിലെ പരമാവധി ജലനിരപ്പ്, പൂർണ സംഭരണ ശേഷി തുടങ്ങിയ വിശദവിവരങ്ങളടങ്ങിയ പട്ടിക https://sdma.kerala.gov.in/dam-water-level എന്ന ലിങ്കിൽ ലഭ്യമാണ്.

(The table with details such as maximum water level and full storage capacity of the dams is available at the link https://sdma.kerala.gov.in/dam-water-level)

## **TEMPERATURE**