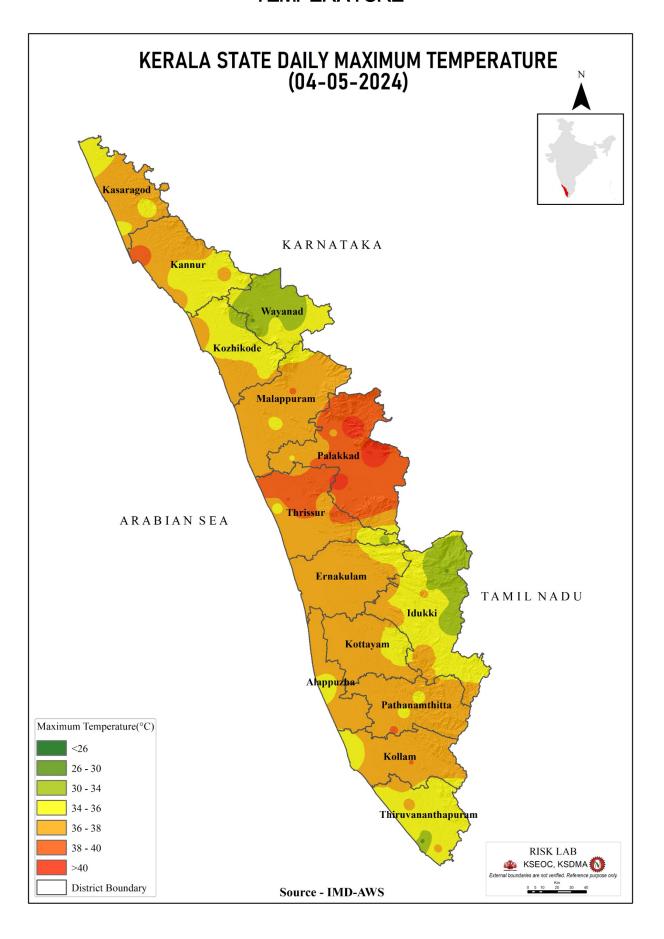

|
| 5   | പഴശ്ശി<br>Pazhassi(Barrage) | കണ്ണൂർ<br>(Kannur)      | 22.69                                                  | 20.70                                                                                         |                                                                                   | 0.00                                          |

മേൽ അണക്കെട്ടുകളിൽ നിലവിൽ മുന്നറിയിപ്പകളില്ല

(Currently there is no warning on the dams mentioned above)

അണക്കെട്ടിലെ പരമാവധി ജലനിരപ്പ്, പൂർണ സംഭരണ ശേഷി തുടങ്ങിയ വിശദവിവരങ്ങളടങ്ങിയ പട്ടിക https://sdma.kerala.gov.in/dam-water-level എന്ന ലിങ്കിൽ ലഭ്യമാണ്.

(The table with details such as maximum water level and full storage capacity of the dams is available at the link https://sdma.kerala.gov.in/dam-water-level)

### **TEMPERATURE**