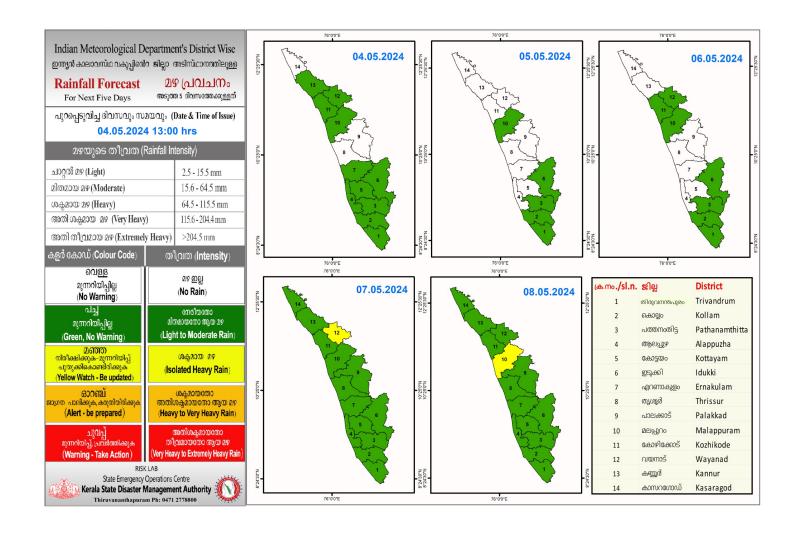

### **RAINFALL**



## KSEB RESERVOIRS - STATISTICS

അലർട്ട് നിലനിൽക്കുന്ന കേരളത്തിലെ പ്രധാന അണക്കെട്ടുകളിലെ (KSEB) ദിവസേനയുള്ള ജലനിരപ്പ് സംബന്ധിച്ചുള്ള വിവരം 04/05/2024- 11.00 AM

Daily Water Level Details of Main Power Generation Dams with Alert (KSEB) - KERALA

| Mo. | Reservoir          | छीश्च<br>District   | നിലവിലെ<br>ജലനിരപ്പ്<br>Today's Water<br>Level (ft or metre) | നിലവിൽ സംഭരിക്കപ്പെട്ട<br>ജലത്തിന്റെ അളവ്<br>Today's Live Storage<br>(MCM) | നിലവിലെ സംഭരണ<br>ശതമാനം<br>% Storage wrt Live<br>Storage at FRL | പുറത്ത് വിടുന്ന<br>വെള്ളം<br>Spillway Release<br>(m3/sec) |
|-----|--------------------|---------------------|--------------------------------------------------------------|----------------------------------------------------------------------------|----------------------------------------------