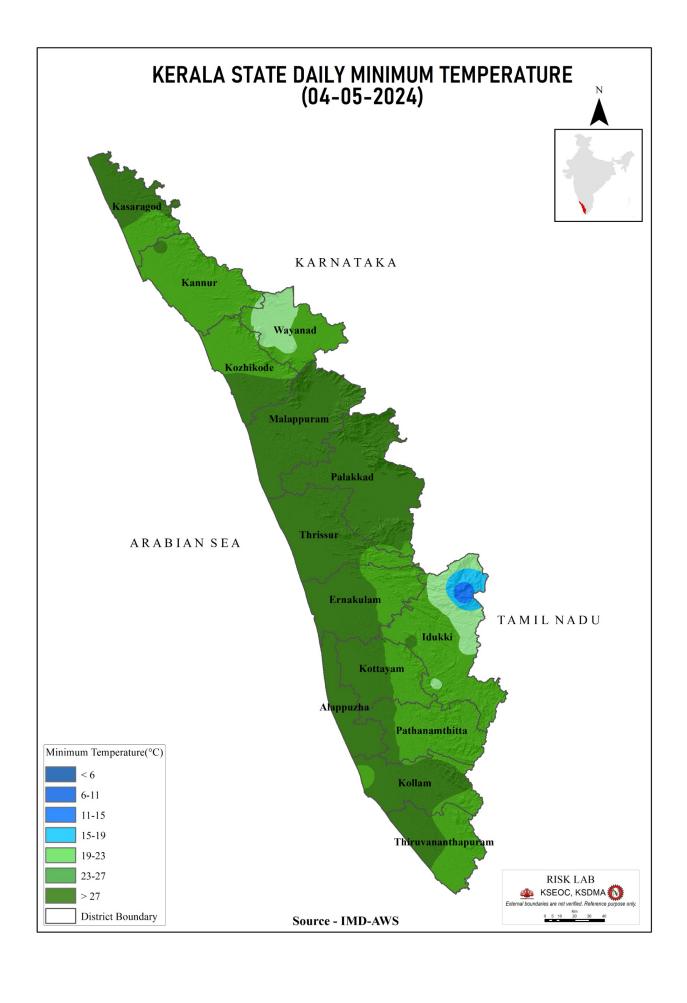

|
| 5   | പഴശ്ശി<br>Pazhassi(Barrage) | കണ്ണൂർ<br>(Kannur)      | 22.69                                                  | 20.70                                                                                         |                                                                                   | 0.00                                          |

മേൽ അണക്കെട്ടുകളിൽ നിലവിൽ മുന്നറിയിപ്പകളില്ല

(Currently there is no warning on the dams mentioned above)

അണക്കെട്ടിലെ പരമാവധി ജലനിരപ്പ്, പൂർണ സംഭരണ ശേഷി തുടങ്ങിയ വിശദവിവരങ്ങളടങ്ങിയ പട്ടിക https://sdma.kerala.gov.in/dam-water-level എന്ന ലിങ്കിൽ ലഭ്യമാണ്.

(The table with details such as maximum water level and full storage capacity of the dams is available at the link https://sdma.kerala.gov.in/dam-water-level)

### **TEMPERATURE**