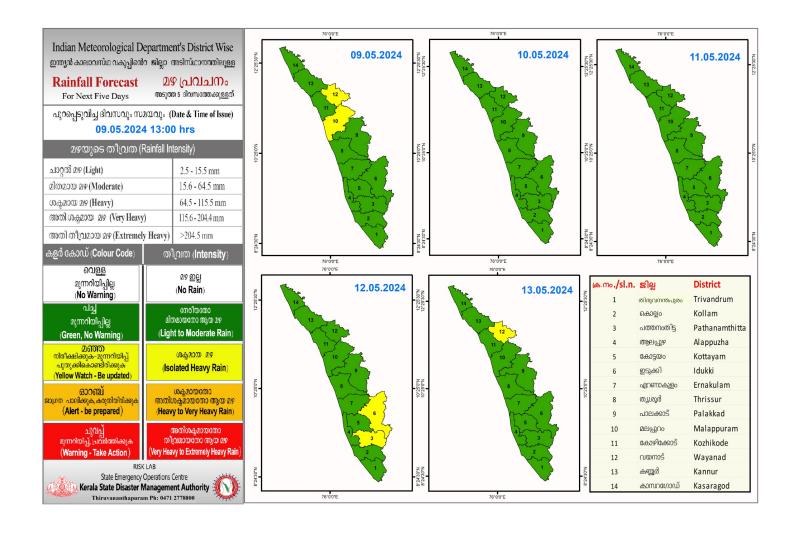

## RAINFALL



# KSEB RESERVOIRS - STATISTICS

#### കേരളത്തിലെ പ്രധാന അണക്കെട്ടുകളിലെ (KSEB) ദിവസേനയുള്ള ജലനിരപ്പ് സംബന്ധിച്ചുള്ള വിവരം 09/05/2024 - 11.00 AM

Daily Water Level Details of Main Power Generation Dams (KSEB) - KERALA

|     |                          |                  |                     | നിലവിൽ               | നിലവിലെ സംഭരണ      |                        |
|-----|--------------------------|------------------|---------------------|----------------------|--------------------|------------------------|
|     | അണക്കെട്ട്               | ജില്ല            | നിലവിലെ ജലനിരപ്പ്   | സംഭരിക്കപ്പെട്ട      | ശതമാനം             | പുറത്ത് വിടുന്ന വെള്ളം |
| Mo. | Reservoir                | District         | Today's Water Level | ജലത്തിന്റെ അളവ്      | % Storage wrt Live | Spillway Release       |
|