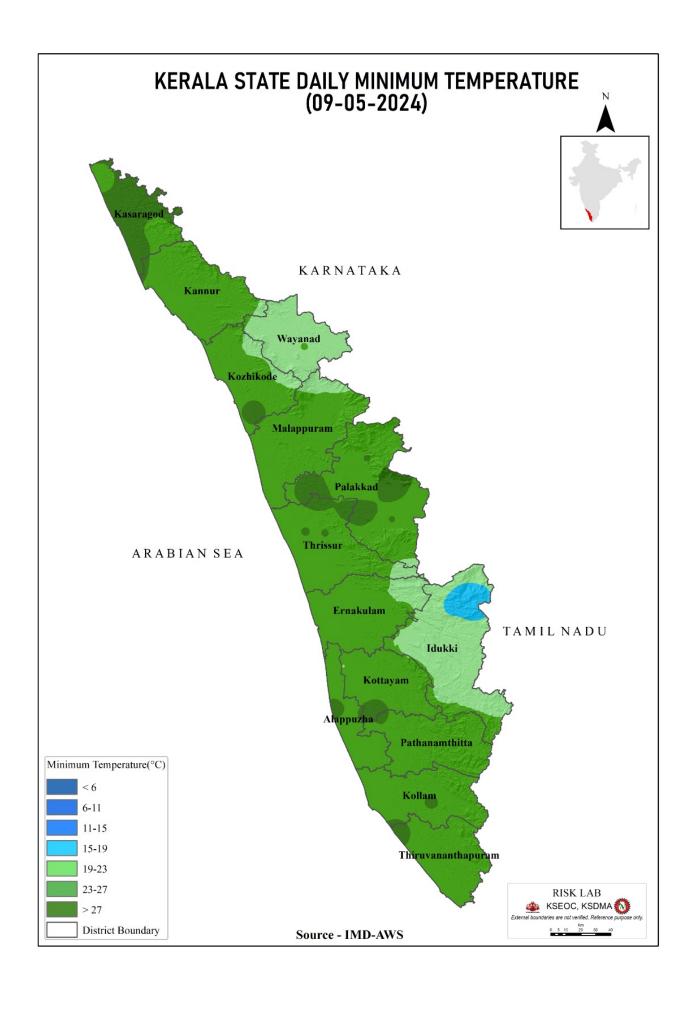

|
| 7   | പഴശ്ശി<br>Pazhassi(Barrage) | കണ്ണൂർ<br>(Kannur)  | 22.29                                                  | 18.40                                                                                         | _                                                                                 | 0.00                                          |

മേൽ അണക്കെട്ടുകളിൽ നിലവിൽ മുന്നറിയിപ്പുകളില്ല (Currently there is no warning on the dams mentioned above)

അണക്കെട്ടിലെ പരമാവധി ജലനിരപ്പ്, പൂർണ സംഭരണ ശേഷി തുടങ്ങിയ വിശദവിവരങ്ങളടങ്ങിയ പട്ടിക https://sdma.kerala.gov.in/dam-water-level എന്ന ലിങ്കിൽ ലഭ്യമാണ്.

(The table with details such as maximum water level and full storage capacity of the dams is available at the link https://sdma.kerala.gov.in/dam-water-level)

# **TEMPERATURE**