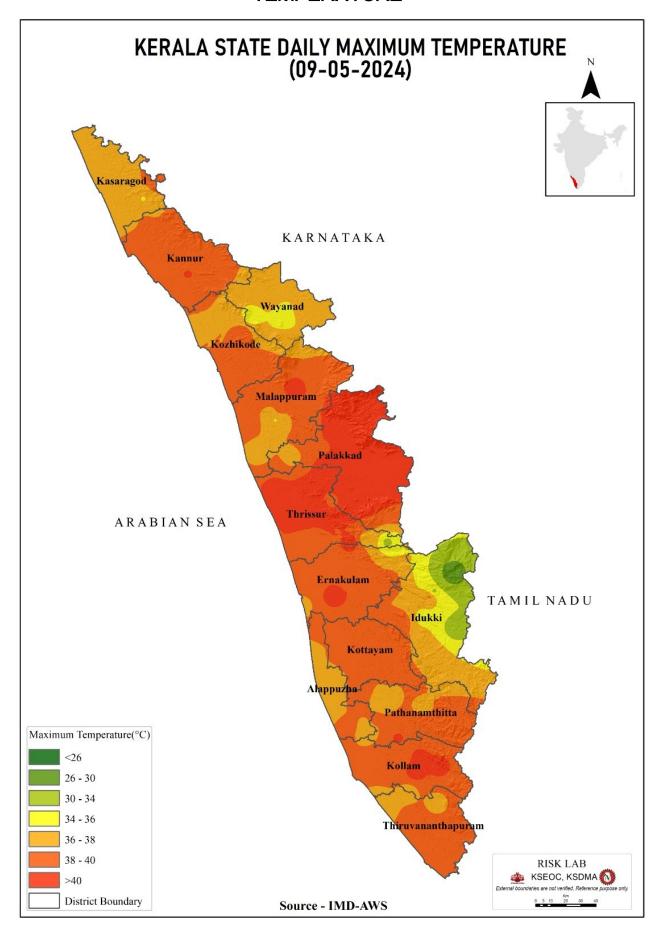

|
| 7   | പഴശ്ശി<br>Pazhassi(Barrage) | കണ്ണൂർ<br>(Kannur)  | 22.29                                                  | 18.40                                                                                         | _                                                                                 | 0.00                                          |

മേൽ അണക്കെട്ടുകളിൽ നിലവിൽ മുന്നറിയിപ്പുകളില്ല (Currently there is no warning on the dams mentioned above)

അണക്കെട്ടിലെ പരമാവധി ജലനിരപ്പ്, പൂർണ സംഭരണ ശേഷി തുടങ്ങിയ വിശദവിവരങ്ങളടങ്ങിയ പട്ടിക https://sdma.kerala.gov.in/dam-water-level എന്ന ലിങ്കിൽ ലഭ്യമാണ്.

(The table with details such as maximum water level and full storage capacity of the dams is available at the link https://sdma.kerala.gov.in/dam-water-level)

# **TEMPERATURE**