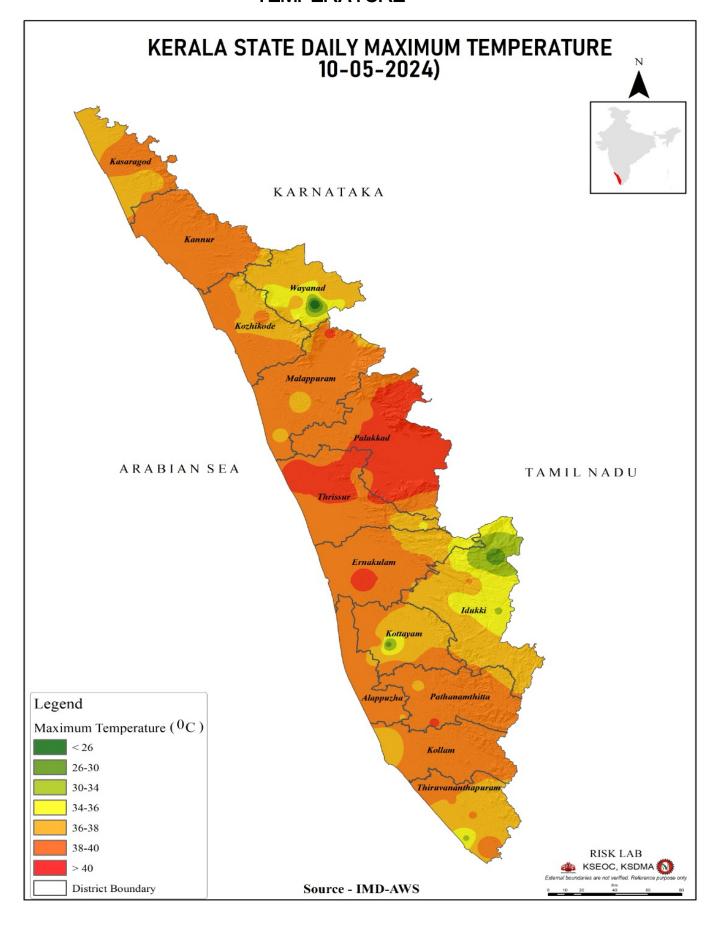

|
| 6   | പഴശ്ശി<br>Pazhassi(Barrage) | കണ്ണൂർ<br>(Kannur)      | 22.23                                                  | 18.07                                                                                         | _                                                                                 | 0.00                                          |

മേൽ അണക്കെട്ടുകളിൽ നിലവിൽ മുന്നറിയിപ്പുകളില്ല (Currently there is no warning on the dams mentioned above)

അണക്കെട്ടിലെ പരമാവധി ജലനിരപ്പ്, പൂർണ സംഭരണ ശേഷി തുടങ്ങിയ വിശദവിവരങ്ങളടങ്ങിയ പട്ടിക https://sdma.kerala.gov.in/dam-water-level എന്ന ലിങ്കിൽ ലഭ്യമാണ്.

(The table with details such as maximum water level and full storage capacity of the dams is available at the link https://sdma.kerala.gov.in/dam-water-level)

# **TEMPERATURE**