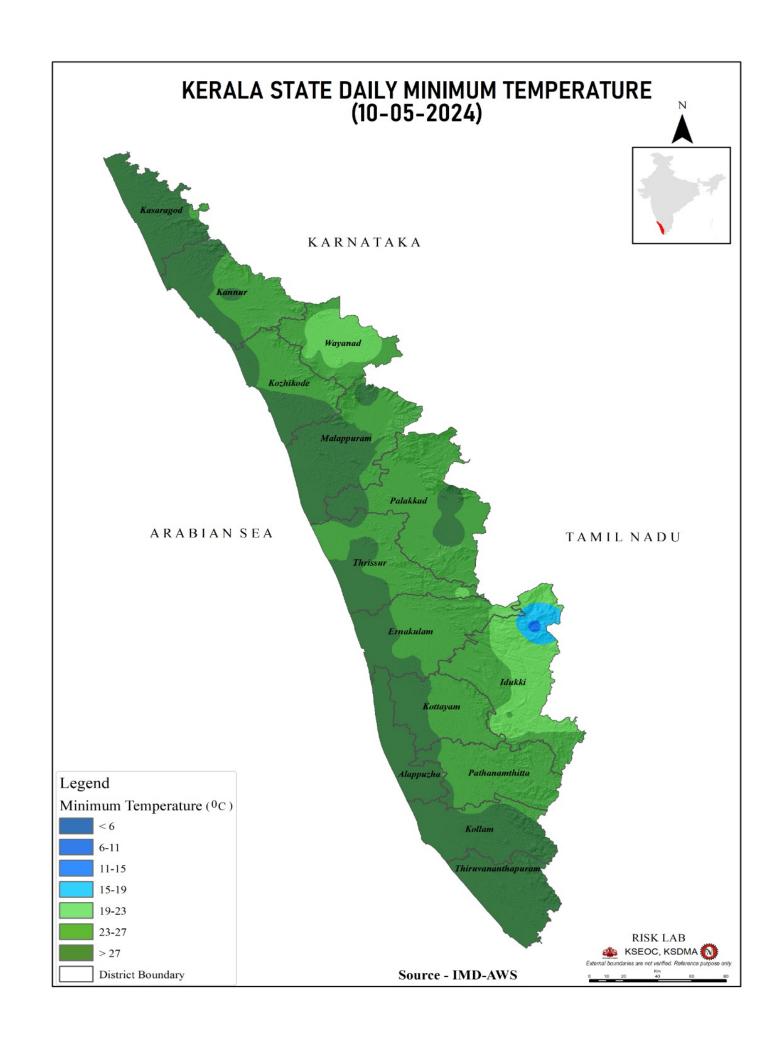

|
| 6   | പഴശ്ശി<br>Pazhassi(Barrage) | കണ്ണൂർ<br>(Kannur)      | 22.23                                                  | 18.07                                                                                         | _                                                                                 | 0.00                                          |

മേൽ അണക്കെട്ടുകളിൽ നിലവിൽ മുന്നറിയിപ്പുകളില്ല (Currently there is no warning on the dams mentioned above)

അണക്കെട്ടിലെ പരമാവധി ജലനിരപ്പ്, പൂർണ സംഭരണ ശേഷി തുടങ്ങിയ വിശദവിവരങ്ങളടങ്ങിയ പട്ടിക https://sdma.kerala.gov.in/dam-water-level എന്ന ലിങ്കിൽ ലഭ്യമാണ്.

(The table with details such as maximum water level and full storage capacity of the dams is available at the link https://sdma.kerala.gov.in/dam-water-level)

# **TEMPERATURE**