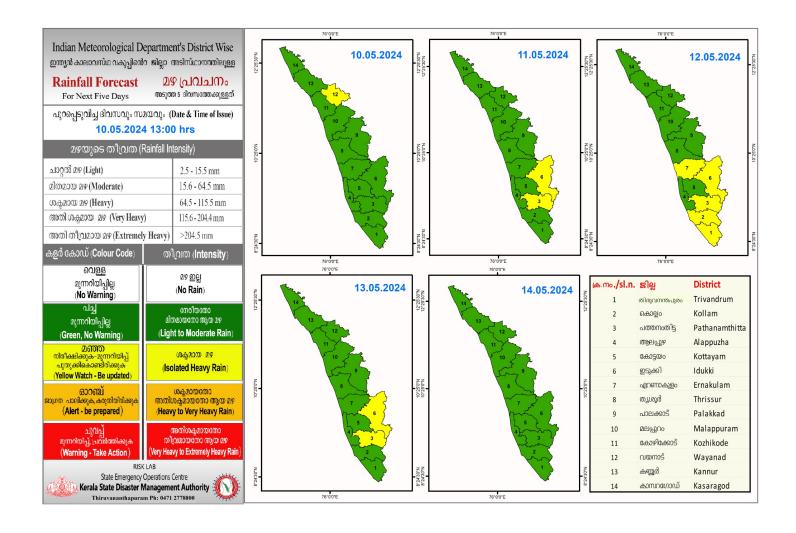

## RAINFALL



# KSEB RESERVOIRS - STATISTICS

കേരളത്തിലെ പ്രധാന അണക്കെട്ടുകളിലെ (KSEB) ദിവസേനയുള്ള ജലനിരപ്പ് സംബന്ധിച്ചുള്ള വിവരം 10/05/2024 - 11.00 AM

Daily Water Level Details of Main Power Generation Dams (KSEB) - KERALA

| mo.<br>No. | അണക്കെട്ട്<br>Reservoir             | ജില്ല<br>District               | നിലവിലെ ജലനിരപ്പ്<br>Today's Water Level<br>(ft or metre) | നിലവിൽ<br>സംഭരീക്കപ്പെട്ട<br>ജലത്തിന്റെ അളവ്<br>Today's Live Storage<br>(MCM) | നിലവിലെ സംഭരണ<br>ശതമാനം<br>% Storage wrt Live<br>Storage at FRL | പുറത്ത് വിടുന്ന വെള്ളം<br>Spillway Release<br>(m3/sec) |
|------------|-------------------------------------|---------------------------------|-----------------------------------------------------------|-------------------------------------------------------------------------------|----------