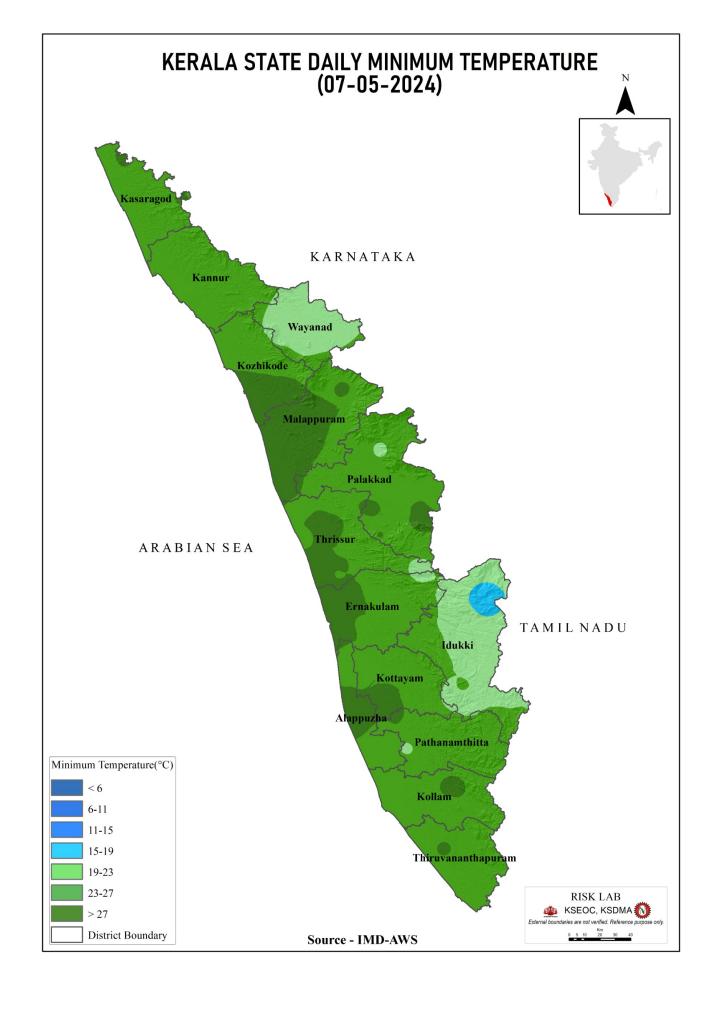

|
| 5         | പഴശ്ശി<br>Pazhassi(Barrage) | കണ്ണൂർ<br>(Kannur)      | 22.45                                                  | 19.30                                                                                         | -                                                                                 | 0.00                                          |

മേൽ അണക്കെട്ടുകളിൽ നിലവിൽ മുന്നറിയിപ്പുകളില്ല (Currently there is no warning on the dams mentioned above)

അണക്കെട്ടിലെ പരമാവധി ജലനിരപ്പ്, പൂർണ സംഭരണ ശേഷി ഇടങ്ങിയ വിശദവിവരങ്ങളടങ്ങിയ പട്ടിക https://sdma.kerala.gov.in/dam—water-level എന്ന ലിങ്കിൽ ലഭൃമാണ്.

(The table with details such as maximum water level and full storage capacity of the dams is available at the link https://sdma.kerala.gov.in/dam-water-level)

# **TEMPERATURE**