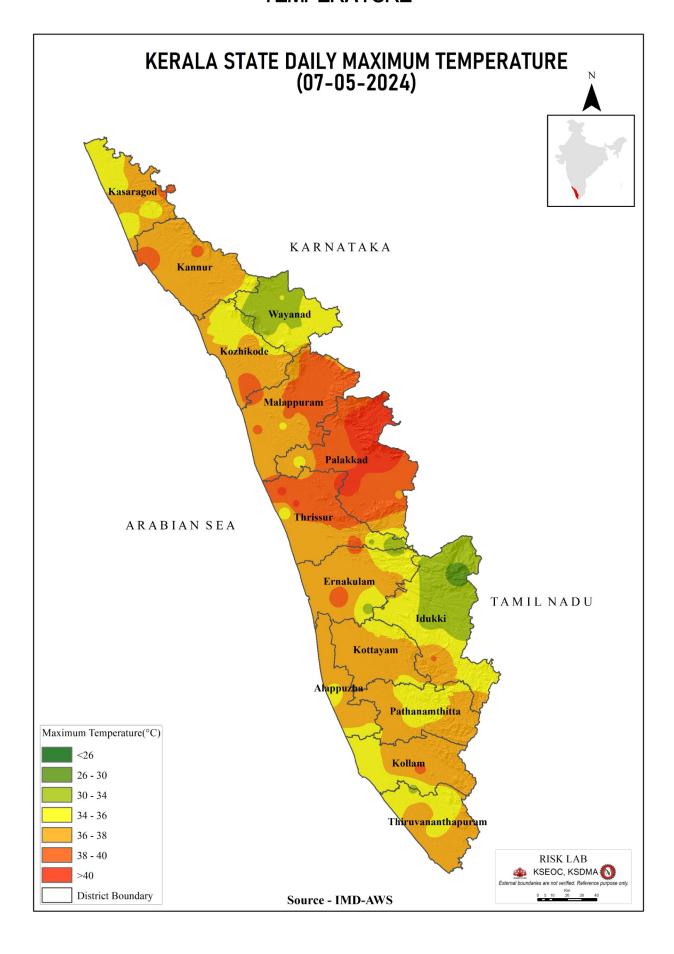

|
| 5         | പഴശ്ശി<br>Pazhassi(Barrage) | കണ്ണൂർ<br>(Kannur)      | 22.45                                                  | 19.30                                                                                         | -                                                                                 | 0.00                                          |

മേൽ അണക്കെട്ടുകളിൽ നിലവിൽ മുന്നറിയിപ്പുകളില്ല (Currently there is no warning on the dams mentioned above)

അണക്കെട്ടിലെ പരമാവധി ജലനിരപ്പ്, പൂർണ സംഭരണ ശേഷി ഇടങ്ങിയ വിശദവിവരങ്ങളടങ്ങിയ പട്ടിക https://sdma.kerala.gov.in/dam—water-level എന്ന ലിങ്കിൽ ലഭൃമാണ്.

(The table with details such as maximum water level and full storage capacity of the dams is available at the link https://sdma.kerala.gov.in/dam-water-level)

# **TEMPERATURE**