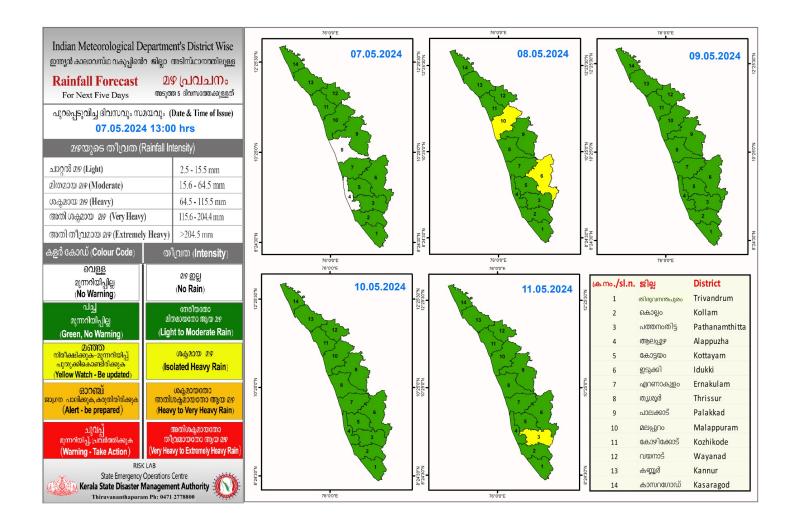

## RAINFALL



# KSEB RESERVOIRS - STATISTICS

#### കേരളത്തിലെ പ്രധാന അണക്കെട്ടുകളിലെ (KSEB) ദിവസേനയുള്ള ജലനിരപ്പ് സംബന്ധിച്ചുള്ള വിവരം 07/05/2024 - 11.00 AM

Daily Water Level Details of Main Power Generation Dams (KSEB) - KERALA

|     |                  |                  |                     | നിലവിൽ               | നിലവിലെ സംഭരണ      |                        |
|-----|------------------|------------------|---------------------|----------------------|--------------------|------------------------|
|     | അണക്കെട്ട്       | ജില്ല            | നിലവിലെ ജലനിരപ്പ്   | സംഭരിക്കപ്പെട്ട      | ശതമാനം             | പുറത്ത് വിടുന്ന വെള്ളം |
| mo. | Reservoir        | District         | Today's Water Level | ജലത്തിന്റെ അളവ്      | % Storage wrt Live | Spillway Release       |
| No. |                  |