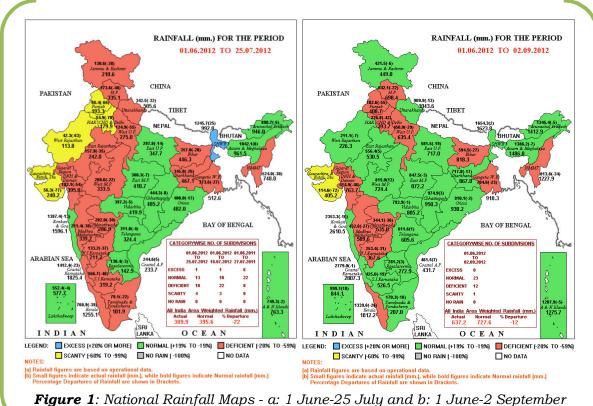

#### Introduction

Indian Meteorological Department declared the onset of monsoon of 2012 on 5th June over Kerala. IMD in its first stage forecast of the South-West monsoon issued on 26th April predicted 47% probability of the monsoon rainfall to be normal (96 to 104 % of long period average). In its press release dated 27 July 2012 IMD has reported that Kerala as a whole has a rainfall deficit of 39% from its long period average for the period of 1 June - 25 July. Figure 1 a & b shows the national rainfall map for the period from 1 June - 25 July and 1 June - 2 September, respectively, published by IMD (Weekly Press Release, IMD, 27 August & 3 September 2012). Expected rainfall from 1 June to 25 July for Kerala was 1255.1 mm while actual rainfall was only 760.9 mm (cf. Figure 1).

Based on the analysis it was evident that majority of the state had a deficit of rainfall by end of July; 492 villages were severely drought prone (>50% deficit), 1070 villages were moderately drought prone (26-50% deficit), and 22 villages were drought prone (10-26% deficit) as per IMD criteria. Figure 3 is the map depiciting the drought severity classes based on the data and the top priority villages to be addressed for drought risk reduction. The monsoon intensified since then and the overall deficit has dropped to 26% from the 32% as per the values till 2 Sep 2012 (cf. Figure 1b).