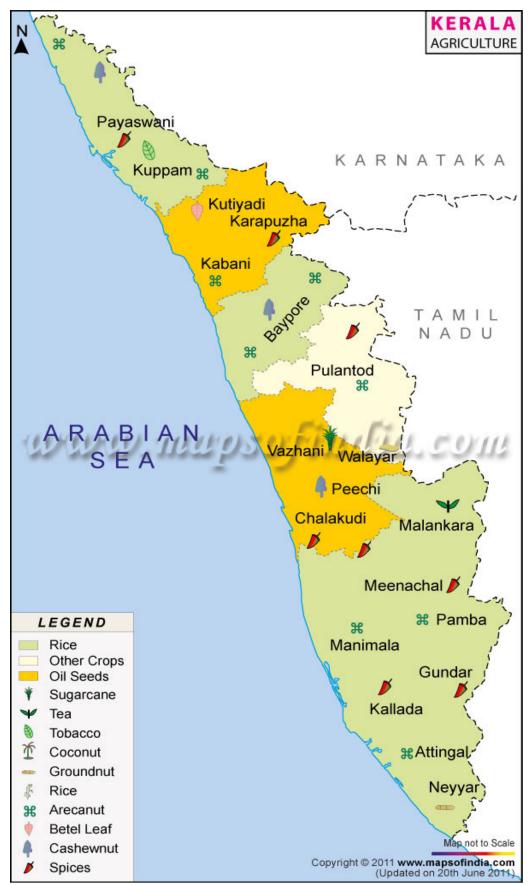

#### 2.3 Important crops of Kerala State

**Figure 4** - The important crops of the State are depicted in the map given below.

Figure 4: Crops of Kerala