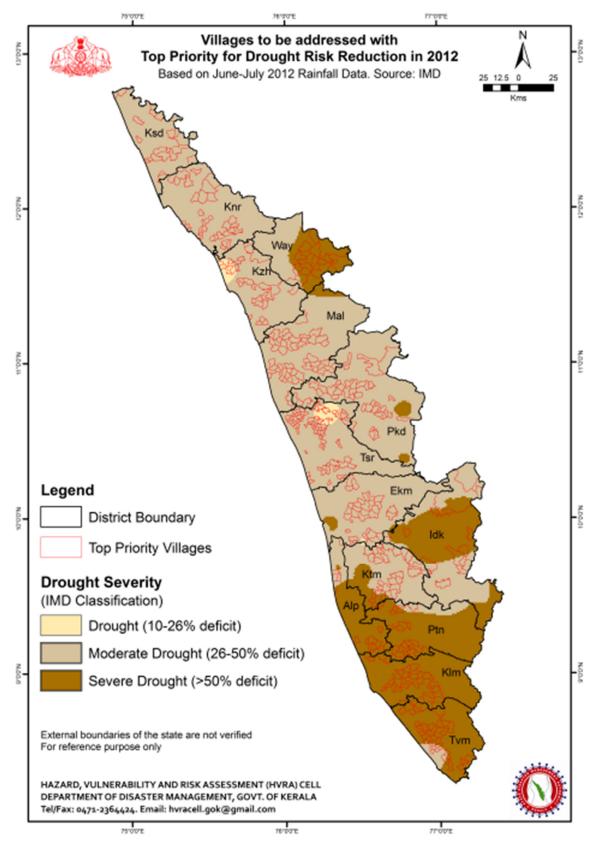

Based on the analysis it was evident that majority of the state had a deficit of rainfall by end of July; 492 villages were severely drought prone (>50% deficit), 1070 villages were moderately drought prone (26-50% deficit), and 22 villages were drought prone (10-26% deficit) as per IMD criteria. Figure 3 is the map depiciting the drought severity classes based on the data and the top priority villages to be addressed for drought risk reduction. The monsoon intensified since then and the overall deficit has dropped to 26% from the 32% as per the values till 2 Sep 2012 (cf. Figure 1b).

Figure 2 a & b: June-July and June-August rainfall departure from seasonal normal, respectively

**Figure 3**: Map depicting the drought severity classes based on the rainfall data of June-July 2012 and the top priority villages to be addressed for drought risk reduction in the year

In order to prioritize the severely drought affected villages for targeting mitigation measures the rainfall deficit map was overlaid with the perennial water-body map (rivers, lakes, reservoirs) of Kerala. Those villages without any perennial water bodies were classified as 'top priority villages'. List of these villages are given in Table 2.