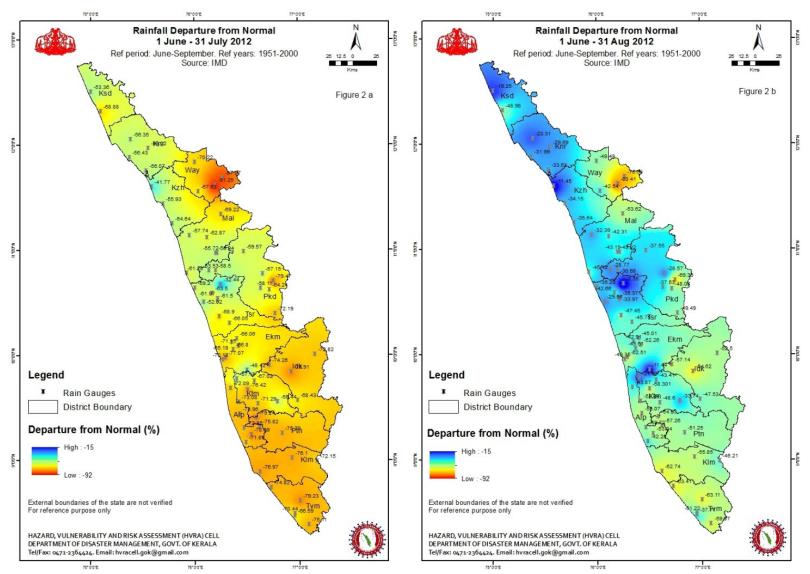

#### **Situation Assessment**

Table 1 shows the data from IMD rain gauges that were used for the assessment and the respective departure percentages. Figure 2 a & b shows the June-July and June-September rainfall departure from seasonal normal (June-September).

Figure 2 a & b: June-July and June-August rainfall departure from seasonal normal, respectively

**Figure 3**: Map depicting the drought severity classes based on the rainfall data of June-July 2012 and the top priority villages to be addressed for drought risk reduction in the year

Figure 2 a & b shows the June-July and June-September rainfall departure from seasonal normal (June-September).

 Table 1: Station Name, District, June-September Normal Rainfall 1951-2000 (mm),

Departure from normal (%)