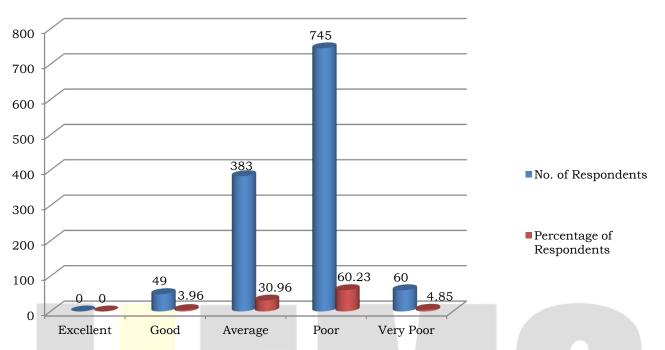

### 5.1.10 Overall Performance in Disaster Knowledge Test:

Table 10: Scores and Ratings

| Score   | Rating    | No. of<br>Respondents | Percentage of respondents |
|---------|-----------|-----------------------|---------------------------|
| 21 - 25 | Excellent | 0                     | 0                         |
| 16 - 20 | Good      | 49                    | 4.21                      |
| 11 - 15 | Average   | 383                   | 31.55                     |
| 5 - 10  | Poor      | 745                   | 59.33                     |
| <5      | Very Poor | 60                    | 4.91                      |

C-12. Overall Performance in Knowledge Test

Even if we attribute the 'very poor' performance to lack of interest on part of the respondents and ignore the same it is noteworthy that a vast majority (a combined total of ~90%) has only 'poor-to-average' performance.