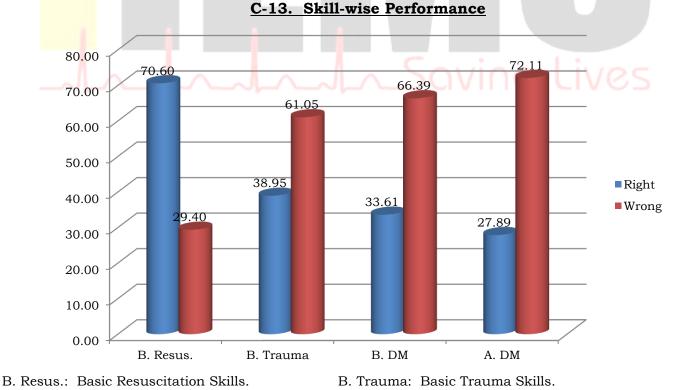

### 5.1.11 Skill-wise Performance:

B. DM: Basic Disaster Management Skills.

A. DM: Advanced Disaster Management Skills

This graph compares the various cognitive skills that were evaluated among the respondents. The questions were so designed so as to evaluate the basic knowledge of the respondents with regards to basic resuscitation, trauma care and disaster care.

### **Basic Resuscitation Skills Analysis:**

The respondents were asked three questions related to basic resuscitation skills. The questions were related to identifying the right victim for administering CPR, the right method of initiating CPR and fatal mistake to be avoided during CPR. The results were thus:

- Only 75% of the respondents could correctly identify a victim who required a CPR (cardiopulmonary resuscitation).
- About 84% of the respondents could correctly identify the best method to initiate CPR.
- Surprisingly, 48% of the respondents could not identify the fatal mistake to be avoided during cardiac arrest management.
- Overall, only 32.5% could correctly identify all three.

Considering the health risk profile of Kerala, the above figures are alarmingly low. It is high time basic life support' skills be made mandatory for every HCP in the state and a bystanderlevel CPR training for non-HCPs.

### Basic Trauma Management Skills Analysis:

The respondents were asked six questions related to basic trauma skills. These questions broadly covered the following topics: On-site care, life-threatening injuries, symptoms of shock, managing head injury, managing chest injury and assessment of a trauma patient. The results were thus:

- About 62% of the respondents could correctly identify immediate life-threatening injury among a list of injuries.
- About 50% of the respondents could correctly answer the question pertaining to on-site care.
- Only 32% of the respondents could correctly identify the MOST reliable early indicator for determining shock in an injured child.
- Only 30% of the respondents knew the most important step in managing a head injury.
- Hardly 17% of the respondents knew how to manage a chest injury.
- Only 43% of the respondents knew the lowest priority in assessment of the trauma patient.
- Overall, only 37% could answer 3 to 5 questions correctly.

As indicated by the numbers above, the knowledge of trauma care skills is minimal.