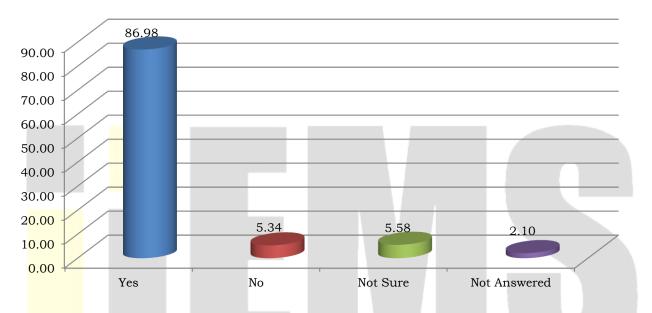

### 5.1.7 Approach towards disaster management training:

✓ A vast majority of the respondents (86.98%) indicated that they would like to be trained in disaster management.

### C-9. Approach towards DM training

The above graph shows that the majority of the respondents were willing to learn about disaster management, and this could indicate that there is a willingness to be a part of the disaster response.