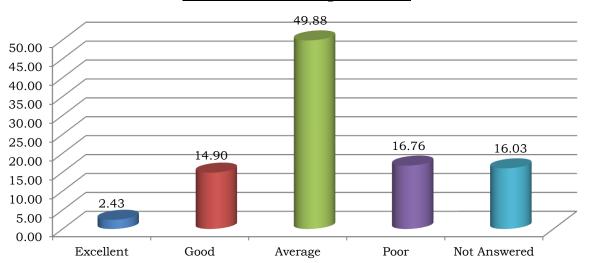

ompleted MBBS or MBBS Final Year.
- 4. MBBS-III/MBBS-IV = MBBS Third Year and MBBS Final Year, respectively.

Working professionals (staff nurses, doctors, tutors, lecturers/teachers, etc.) formed **20.79%** of the respondents while **79.21%** of the respondents were students.

### 5.1.2 Formal Prior Training in Disaster Management:

**5.1.3 Current Disaster Preparedness:** 

✓ 89.64% of respondents said they didn't have any formal training in disaster management.



### C-4. Prior Training in Disaster Management

The above numbers indicate the lack of avenues for learning disaster management in a structured manner or lack of awareness of such avenues. Either way, it highlights the need to formalize the disaster management for healthcare professionals and others in the healthcare sector.



### C-5. Disaster Preparedness

The above graph shows the disaster preparedness of the respondents as perceived by them. Approximately 50% of the respondents felt that their disaster preparedness was average, while 16.76% felt that it was below average. This indicates that a majority of the respondents, felt that their preparedness was average or below average. This indicates the learner-perceived gap in the disaster management knowledge.

### 5.1.4 Mock Drills:



### C-6. Mock Drill Experience

This graph shows that the majority of the respondents (75%) have not participated in any mock drills. This is an alarming fact, as even though the respondents felt that their knowledge was average, their knowledge and their expertise have not been put to the test. Mock drills may be able to unco