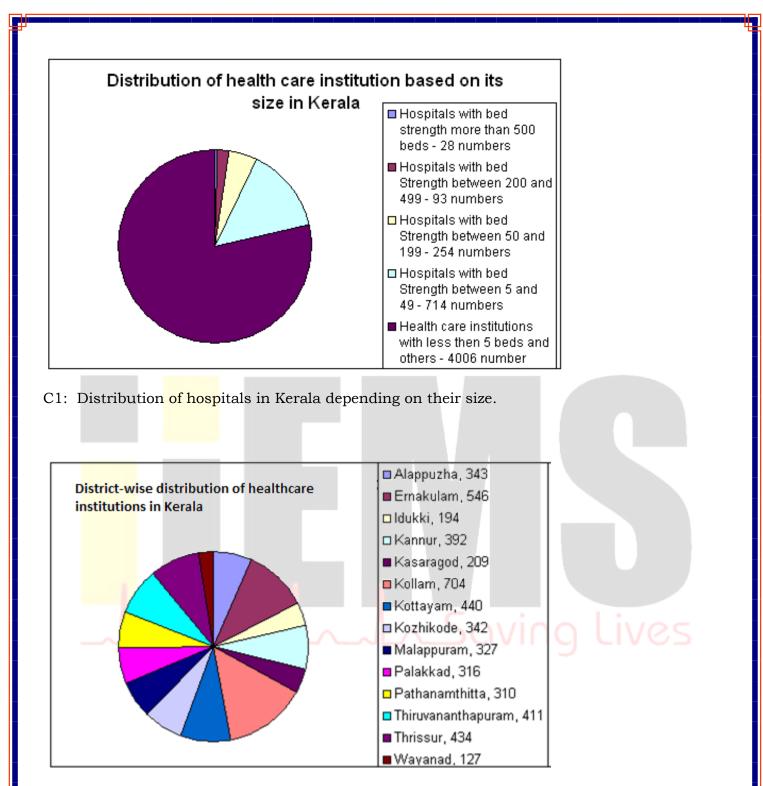

### 2.5 Healthcare Infrastructure and Human Resources in Kerala

Kerala is having the highest number of healthcare institutions as per the 1991 census. About 26% of total healthcare institutions in India are located in Kerala. Kerala is one of the states with the highest reductions in public sector contributions and the highest increase in private funding for healthcare. The decline in public sector spending for health between 1990 and 2002, resulted in an overwhelming expansion of the private sector. The private sector dominates the public sector. Ayurveda (33.2%) and Homeopathy (24.3%) institutions form a significant share of the total medical sector in Kerala. Allopathy forms 39.1% of the total institutions. Though Allopathy is the preferred system for specific conditions, Ayurveda and Homeopathy are chosen by a large percentage of the population of Kerala.

Currently, the private sector accounts for more than 70% of all facilities and 60% of all beds. The types of ownership range from corporate to single proprietor. They vary in sophistication from single doctor hospital to multi-speciality hospitals and have become the preferred providers for the affluent and the middle class.

C2: District-wise distribution of hospitals in Kerala.

Source: http://www.kerenvis.nic.in/Database/HEALTH\_813.aspx

In Kerala, private hospitals, labs and other diagnostic centers play a crucial role in providing medical care, but unfortunately, there is no system for mandatory registration and/or monitoring of the function of these institutions. Through *Medical Establishment Bill 2013*, the state is making an effort to address this issue.