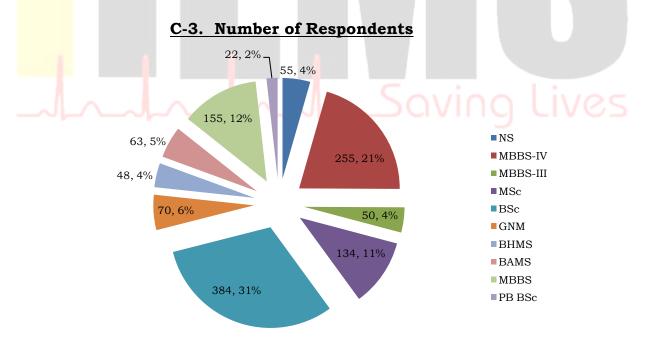

### 5.1 Survey Results

**5.1.1. Respondents**: A total of 1236 completed survey sheets were received. The breakup of the respondents (in percentage) according to their qualification is as follows:

| S1.<br>No. | Qualification of<br>Respondents | No. of<br>Respondents | Percentage of<br>Respondents |  |
|------------|---------------------------------|-----------------------|------------------------------|--|
| 1          | NS (Not Specified)              | 55                    | 4.45                         |  |
| 2          | MBBS-IV                         | 255                   | 20.63                        |  |
| 3          | MBBS-III                        | 50                    | 4.05                         |  |
| 4          | MSc Nursing                     | 134                   | 10.84                        |  |
| 5          | BSc Nursing                     | 384                   | 31.07                        |  |
| 6          | GNM                             | 70                    | 5.66                         |  |
| 7          | BHMS                            | 48                    | 3.88                         |  |
| 8          | BAMS                            | 63                    | 5.10                         |  |
| 9          | MBBS                            | 155                   | 12.54                        |  |
| 10         | PB BSc Nursing                  | 22                    | 1.78                         |  |

| Table 9: | Breakup of Respondents |
|----------|------------------------|
|          |                        |

Working professionals (staff nurses, doctors, tutors, lecturers/teachers, etc.) formed **20.79%** of the respondents while **79.21%** of the respondents were students.