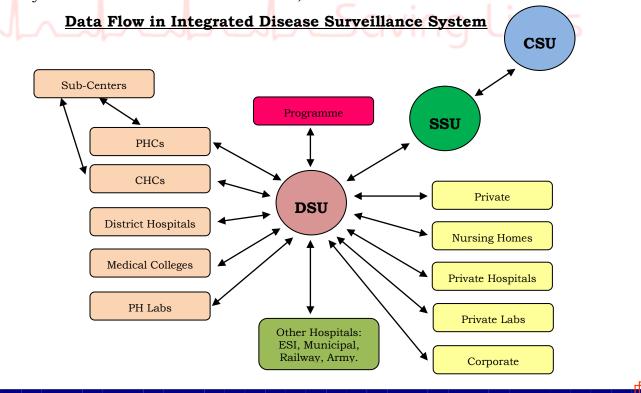

### 2.8 Disease Surveillance in Kerala

Towards an effort to improve and strengthen the surveillance and response system in the country, the Government of India initiated, Integrated Disease Surveillance Project (IDSP) in November 2004, with the support from World Bank. The IDSP programme was launched in Kerala in November 2005. The activities started in the state with the establishment of 14 District Surveillance Units (DSUs) in the district headquarters attached to the District Medical Office (Health). At the state Headquarters, a State Surveillance Unit (SSU) was also established with Addl. Director (PH) as State Surveillance Officer.

For the proper functioning of the DSUs one of the Deputy District Medical Officers (Dy. DMOs) is designated as the District Surveillance Officer (DSO) in each district and non-technical staffs are appointed as contractual staff. Currently, District Epidemiologist

(4), State Entomologist (1) and Microbiologist (1) are working under IDSP in Kerala for providing technical support to the project.

Under IDSP, data is collected on epidemic-prone diseases on a weekly (Monday-Sunday) basis. The information is collected on three specified reporting formats, namely "S" (suspected cases), "P" (presumptive cases) and "L" (Laboratory confirmed cases) filled by Health Workers, Clinician and Clinical Laboratory staff respectively. When health workers at sub-centers suspect a case, they fill out form "S" (Suspect case). The doctors at primary health centers, community health center and hospitals fill form "P" (Probable case /Presumptive case). The cases that are confirmed by the laboratory fill up form "L" (Lab Confirmed Case). Data mangers receive these completed forms from various center, and data compilation and analysis is done at the District, State and National levels. Currently, there are 5455 "S", 1264 "P" & 477 "L" reporting units spread across 14 districts in Kerala.

At the SSU, data forwarded by each DSU is collated and compiled to prepare a districtwise, month-wise and disease-wise analysis report. Whenever there are cases representing an unusual or rising trend, it is investigated by the Medical Officers/Rapid Response Teams (RRT) to diagnose and control the outbreak. Emphasis is being laid on reporting of surveillance data from major hospitals both in public and private sector and also Infectious Disease Hospitals. The compilation and disease outbreak alerts are the major components in IDSP routine reporting system. On an average 10-15 outbreaks are reported every week to Central Surveillance Unit, IDSP.