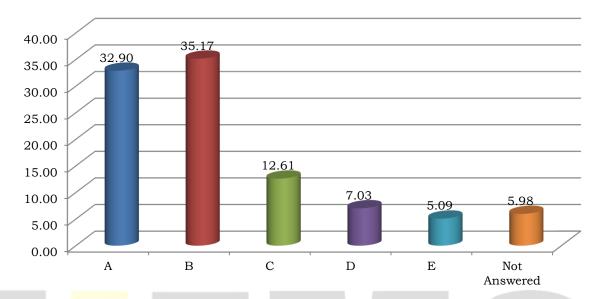

### 5.1.8 Disaster Management training mandatory or not:

✓ Approximately 68% of the respondents felt that DM should be included as a mandatory course for all medical students and/or public health professionals.

The below graph shows that the majority of the respondents (70%) feel that disaster management should be taught as a part of the curriculum of HCPs and students. This will help in developing the cognitive knowledge about the concepts of disaster management, which will help in building the psychomotor skills and team work that can be taught later as a part of a mock drill or table-top exercises.

### C-10. DM Training compulsory or not

A: Mandatory course for all medical students.

B: Mandatory course for public health professionals.

5.1.9 Topics of interest for disaster management training:

- C: Selective course for all medical students.
- D: Selective course for public health professional.
- E: Informal course part-time.