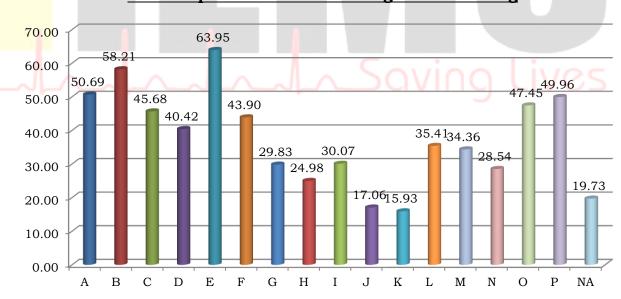

### C11. Topics for Disaster Management training

A. National and local disaster reduction plans and preparedness against disaster.

- B. Basic principles of disaster assistance.
- C. The role of modern information technology in disaster assistance.
- D. The role of field hospitals in disaster assistance.
- E. Treatment principles and first-aid skills.

- F. The rescue and transport of the wounded.
- G. Chemical Accidents.
- H. Nuclear accidents and radiation Accidents.
- I. Legal issues of disaster assistance.
- J. Population vulnerability assessment.
- K. Hazard vulnerability profile of the district and state.
- L. Post-disaster psychological relief.
- M. Post-disaster epidemic prevention.
- N. Incident command system.
- O. Hospital disaster management plan.
- P. Public health emergencies.

In the demand survey, the respondents were asked to select the topics that they felt were important as part of their disaster management training. The aim was to compare the topics selected by them against those selected by the stakeholders. The difference in priorities can provide an insight into the knowledge gap.

The top 5 topics selected by the respondents were as follows:

- Treatment principles and first-aid skills.
- Basic principles of disaster assistance.
- National and local disaster reduction plans and preparedness against disaster.
- Public health emergencies.
- Hospital disaster management plan.

Topics like incident command system and hazard vulnerability profile of the district and state were given least priority, primarily because of lack of awareness of overall disaster management system.