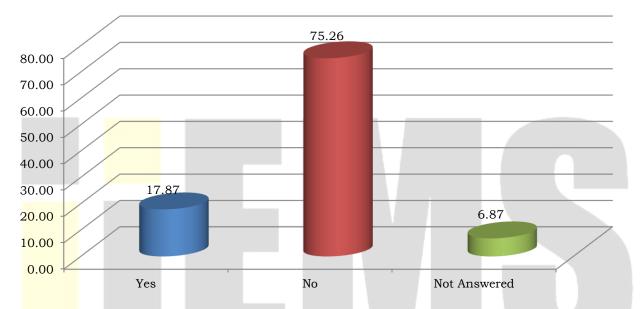

### C-6. Mock Drill Experience

This graph shows that the majority of the respondents (75%) have not participated in any mock drills. This is an alarming fact, as even though the respondents felt that their knowledge was average, their knowledge and their expertise have not been put to the test. Mock drills may be able to uncover the gaps in the awareness and training of the HCPs and this may help in improving the existing skills of the HCPs and also in strengthening the disaster plans that are in existence.