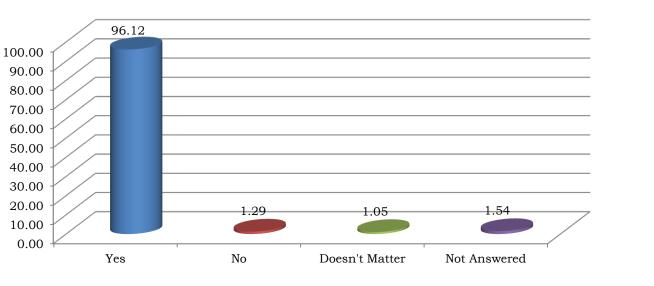

### 5.1.6 Need to Learn Disaster Management:

✓ A whopping 96.12% of the respondents felt that it is necessary to learn disaster management.

### C-8. Need to Learn Disaster Management

The above graph shows that the majority of the respondents were willing to learn about disaster management, and this could indicate that there is a willingness to be a part of the disaster response.