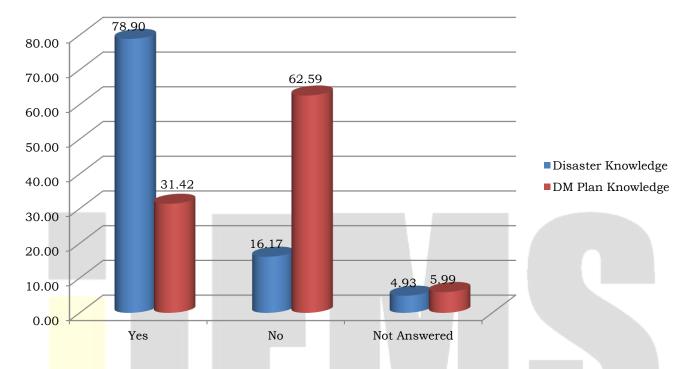

### 5.1.5 Awareness of different types of disasters and disaster management plans:

✓ Though there is reasonably high awareness (78.9%) about the different types of disasters, the lack of awareness about state/district disaster plans (~63%) is alarming.

This graph compares the awareness about the various types of disasters among the respondents versus their awareness of the state/district disaster management plans. It shows an alarming trend, that the respondents who may be a part of the disaster response team during a real disaster may not be aware as to what they are supposed to do or who

they should be contacting in realtime. Jumping into action without knowledge of local disaster management plans may adversely affect those vol.

C-7. Disaster Awareness v/s DM Plan Awareness