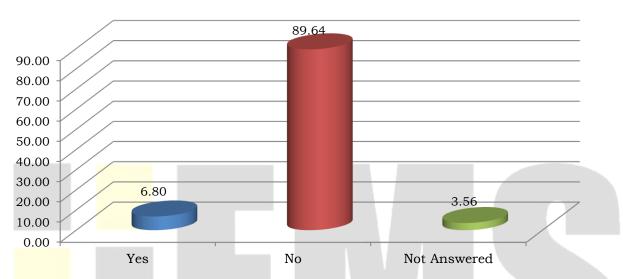

### 5.1.2 Formal Prior Training in Disaster Management:

**5.1.3 Current Disaster Preparedness:** 

✓ 89.64% of respondents said they didn't have any formal training in disaster management.

### C-4. Prior Training in Disaster Management

The above numbers indicate the lack of avenues for learning disaster management in a structured manner or lack of awareness of such avenues. Either way, it highlights the need to formalize the disaster management for healthcare professionals and others in the healthcare sector.