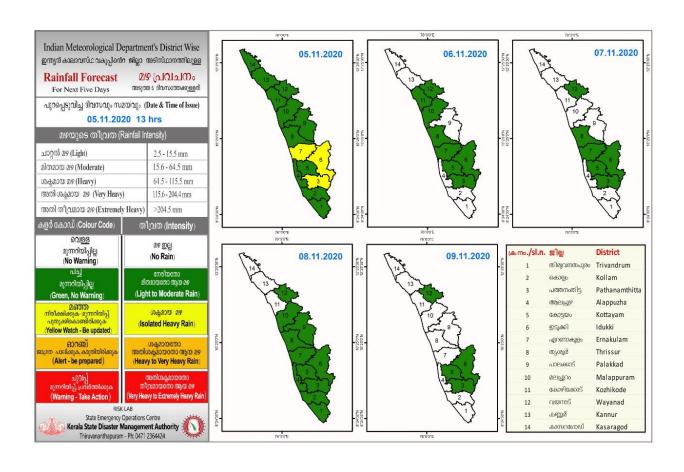

### **RAINFALL**



## **RIVER STATUS**

| ക്രമ<br>നമ്പർ                                                             | നദി           | സ്റ്റേഷൻ               | କ୍ଷୀପ୍ଲ                | വാർണിങ് നിരപ്പ്<br>(മീറ്റർ) | അപകട നിരപ്പ്<br>(മീറ്റർ) | നിലവിലെ<br>ജലനിരപ്പ് (മീറ്റർ) | നിലവിലെ<br>പ്രവണത<br>(at 8 am) |
|---------------------------------------------------------------------------|---------------|------------------------|------------------------|-----------------------------|--------------------------|-------------------------------|--------------------------------|
| 1                                                                         | ഇരുവഴിഞ്ഞിപുഴ | തോട്ടത്തിൻകടവ്         | കോഴിക്കോട്             | 31.8                        | 32.8                     | 21.13                         | ഉയരുന്നു