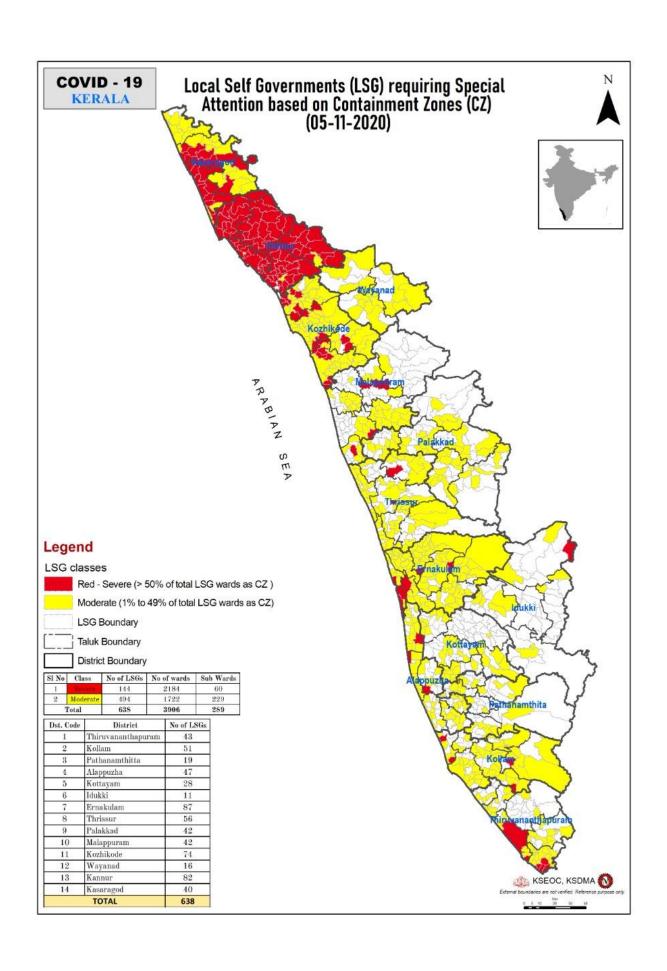

|                                                             |                                             |  |

# **CONTAINMENT ZONES**