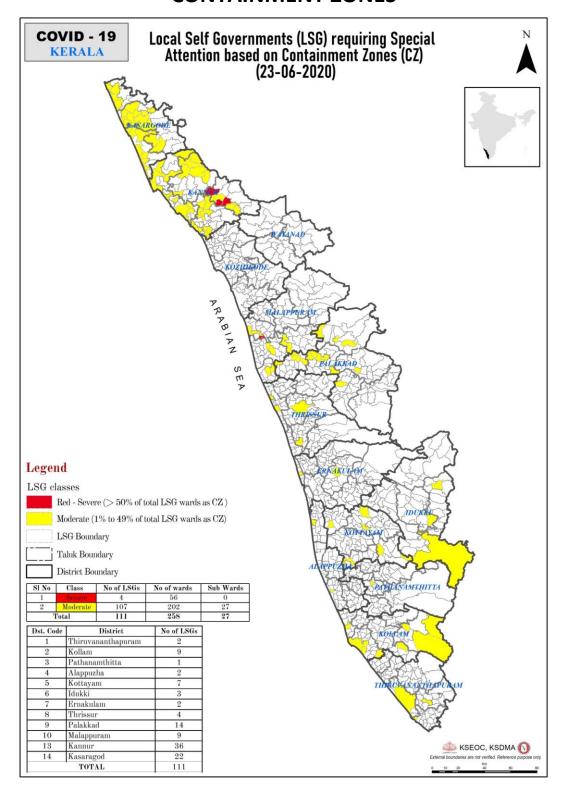

| 81.93                                                 | No Warning                                                        | 0                                           |
| 13         | Siruvani<br>(for TN use)<br>ശിരുവാണി | Palakkad<br>പാലക്കാട്         | 864.50                                                | No Warning                                                        | 0                                           |

No Warnings No Alerts നിലവിൽ മുന്നറിയിപ്പുകൾ ഇല്ല

Blue നീല 1st Stage of alert ഒന്നാംഘട്ട മുന്നറിയിപ്പ്

Orange ഓറഞ്ച് 2nd Stage of alert രണ്ടാംഘട്ട മുന്നറിയിപ്പ്

Bed ചുവല്ല് 3rd Stage of alert മൂന്നാംഘട്ട മുന്നറിയില്ല്

Dams releasing water today

നിലവിൽ നിയന്ത്രിത അളവിൽ വെള്ളം പുറത്തേക്കൊഴുക്കി വിടുന്ന അണക്കെട്ടുകൾ (Yellow - മഞ്ഞ)

### **CONTAINMENT ZONES**