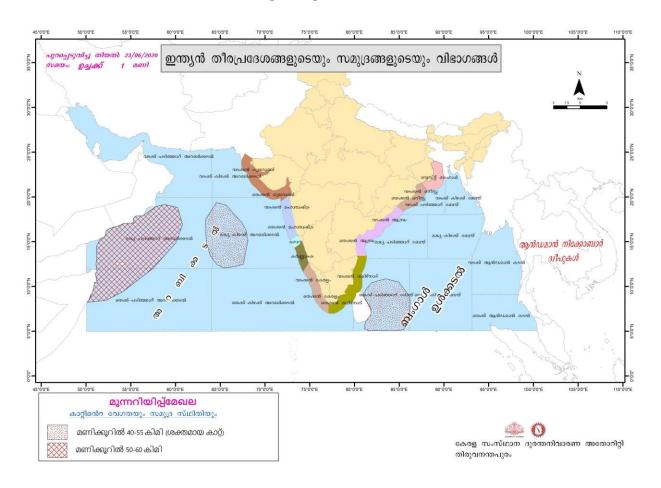

## **RAINFALL**



# **SEA STATE**



## Daily Water Levels Details of Main Power Generation Dams (KSEB) in Kerala

കേരളത്തിലെ പ്രധാന അണക്കെട്ടുകളിലെ (KSEB) ദിവസേനയുള്ള ജലനിരപ്പ് സംബന്ധിച്ചുള്ള വിവരം 23/06/2020, 11 am

Daily Water Levels Details of Main Power Generation Dams (KSEB) in Kerala

| No.Mo. | Reservoir<br>അണക്കെട്ട്             | District<br>ജില്ല             | നിലവിലെ<br>ജലനിരപ്പ്<br>Water Level as<br>on date (m) | Colour Code<br>(Todays Alert) | പുറത്ത്<br>വിടുന്ന<br>വെള്ളം<br>Spill (cumecs |
|--------|-------------------------------------|-------------------------------|-------------------------------------------------------|-------------------------------|-----------------------------------------------|
| 1      | ഇടുക്കി<br>Idukki                   | ldukki<br>ഇടുക്കി             | 2330.32 ft