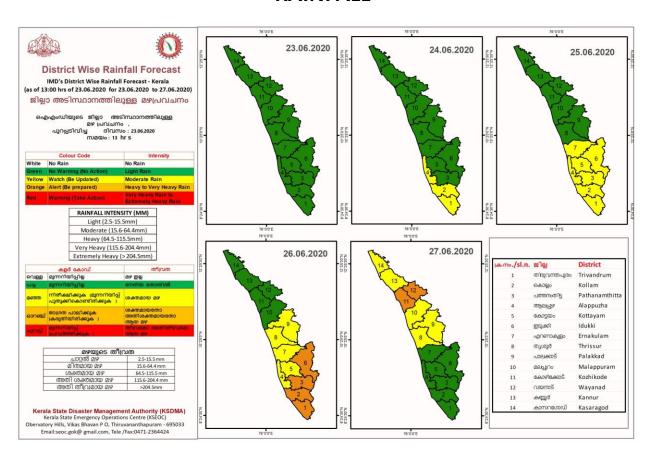

## **RAINFALL**



# **SEA STATE**



## Daily Water Levels Details of Main Power Generation Dams (KSEB) in Kerala

കേരളത്തിലെ പ്രധാന അണക്കെട്ടുകളിലെ (KSEB) ദിവസേനയുള്ള ജലനിരപ്പ് സംബന്ധിച്ചുള്ള വിവരം 23/06/2020, 11 am

Daily Water Levels Details of Main Power Generation Dams (KSEB) in Kerala

| No.Mo. | Reservoir<br>അണക്കെട്ട്             | District<br>ജില്ല             | നിലവിലെ<br>ജലനിരപ്പ്<br>Water Level as<br>on date (m) | Colour Code<br>(Todays Alert) | പുറത്ത്<br>വിടുന്ന<br>വെള്ളം<br>Spill (cumecs |
|--------|-------------------------------------|-------------------------------|-------------------------------------------------------|-------------------------------|-----------------------------------------------|
| 1      | ഇടുക്കി<br>Idukki                   | ldukki<br>ഇടുക്കി             | 2330.32