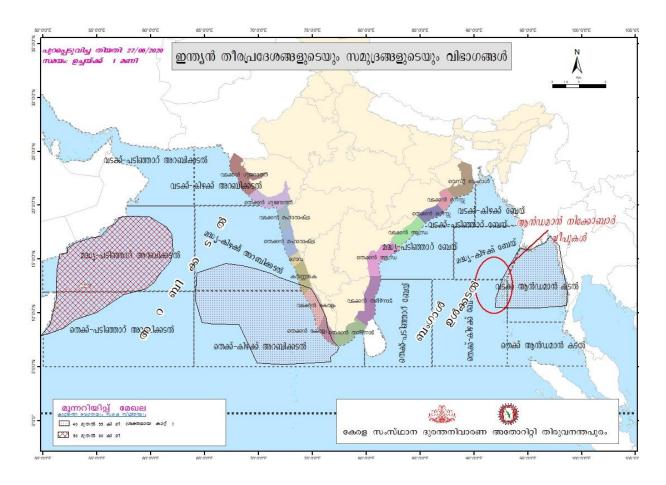

## RAINFALL



#### **SEA STATE**



#### Daily Water Levels Details of Main Power Generation Dams (KSEB) in Kerala

കേരളത്തിലെ പ്രധാന അണക്കെട്ടുകളിലെ (KSEB) ദിവസേനയുള്ള ജലനിരപ്പ് സംബന്ധിച്ചുള്ള വിവരം 27/06/2020, 11 am Daily Water Levels Details of Main Power Generation Dams (KSEB) in Kerala

| ₩o.Mo.   | Reservoir<br>അണക്കെട്ട്             | District<br>ജੀਦ੍ਰ                           | നിലവിലെ<br>ജലനിരപ്പ്<br>Water Level as<br>on date (m) | Colour Code<br>(Todays Alert) | പുറത്ത്<br>വിടുന്ന<br>വെള്ളം<br>Spill (cumecs) |  |  |
|----------|-------------------------------------|---------------------------------------------|-------------------------------------------------------|-------------------------------|------------------------------------------------|--|--|
| 1        | ഇടുക്കി<br>Idukki                   | ldukki<br>