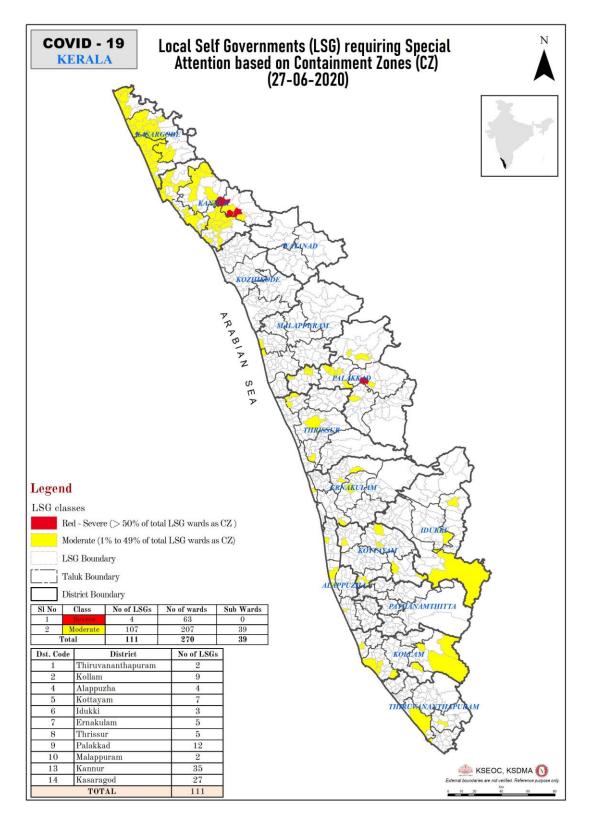

|                                           | നിലവിൽ മുന്നറിയ്<br>ge of alert ഒന്നാംഘട്ട മ          |                                                                   |                                             |  |
|            | Orange ഓറഞ്ച്                            |                                           | ge of alert രണ്ടാംഘട്ട മ                              |                                                                   |                                             |  |
|            | Red ചുവല്പ്                              | 3rd Stage of alert. മുന്നാംഘട മുന്നറിയില് |                                                       |                                                                   |                                             |  |

### **CONTAINMENT ZONES**