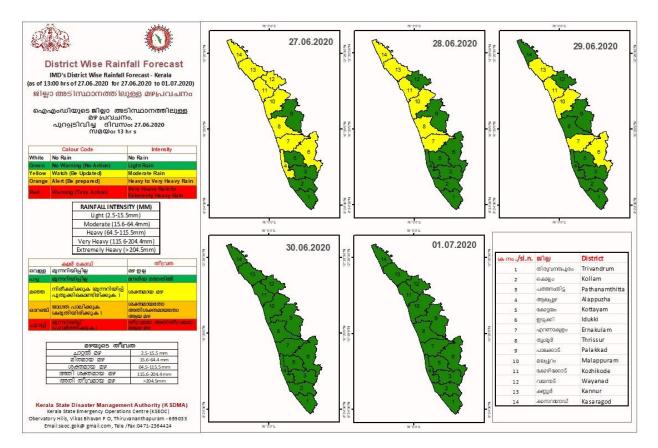

## RAINFALL



#### **SEA STATE**



#### Daily Water Levels Details of Main Power Generation Dams (KSEB) in Kerala

കേരളത്തിലെ പ്രധാന അണക്കെട്ടുകളിലെ (KSEB) ദിവസേനയുള്ള ജലനിരപ്പ് സംബന്ധിച്ചുള്ള വിവരം 27/06/2020, 11 am Daily Water Levels Details of Main Power Generation Dams (KSEB) in Kerala

| ₩o.Mo.   | Reservoir<br>അണക്കെട്ട്             | District<br>ജੀਦ੍ਰ                           | നിലവിലെ<br>ജലനിരപ്പ്<br>Water Level as<br>on date (m) | Colour Code<br>(Todays Alert) | പുറത്ത്<br>വിടുന്ന<br>വെള്ളം<br>Spill (cumecs) |  |  |
|----------|-------------------------------------|---------------------------------------------|-------------------------------------------------------|-------------------------------|------------------------------------------------|--|--|
| 1        | ഇടുക്കി<br>Idukki