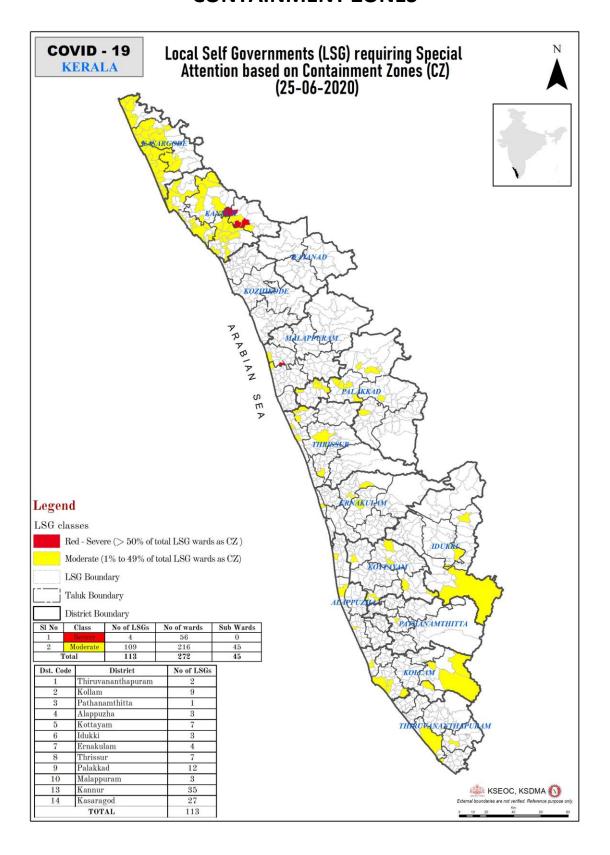

g                    | Nil                                           |
| 18     | ബാണാസുര<br>Banasura                 | Wayanad<br>വയനാട്             | 756.4                                                 | No Warning                    | Nil                                           |

Colour Code

| No Warnings   | No Alerts നിലവിൽ മുന്നറിയിപ്പുകൾ ഇല്ല        |  |  |
|---------------|----------------------------------------------|--|--|
| Blue നീല      | 1st Stage of alert ഒന്നാംഘട്ട മുന്നറിയില്പ്  |  |  |
| Orange ഓറഞ്ച് | 2nd Stage of alert രണ്ടാംഘട്ട മുന്നറിയിപ്പ്  |  |  |
| Red ചുവല്പ്   | 3rd Stage of alert മൂന്നാംഘട്ട മുന്നറിയില്പ് |  |  |

Dams releasing water today

നിലവിൽ നിയന്ത്രിത അളവിൽ വെള്ളം പുറത്തേക്കൊഴുക്കി വിടുന്ന അണക്കെട്ടുകൾ (Yellow -മഞ്ഞ)

#### **CONTAINMENT ZONES**