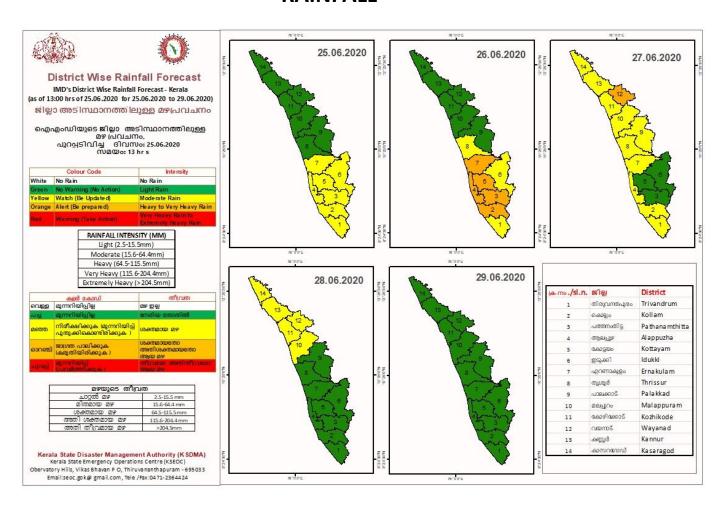

#### **RAINFALL**



# **SEA STATE**



# Daily Water Levels Details of Main Power Generation Dams (KSEB) in Kerala

#### ജലസേചന അണക്കെട്ടുകളിലെ തൽസ്ഥിതി IRRIGATION RESERVOIRS STATISTICS AS ON 25/06/2020, 11 pm

| No.<br>Mo. | Reservoir<br>അണക്കെട്ട്              | District<br>ജില്ല                                    | നിലവിലെ<br>ജലനിരപ്പ്<br>Water Level as on<br>date (m) | ഇന്നത്തെ<br>മുന്നറിയിപ്പ്<br>നില<br>Colour Code<br>(Todays Alert) | പുറത്ത് വിടുന്ന<br>വെള്ളo<br>Spill (cumecs) |
|------------|--------------------------------------|------------------------------------------------------|-------------------------------------------------------|-------------------------------------------------------------------|---------------------------------------------|
| 1          | Kallada<br>കല്ലട