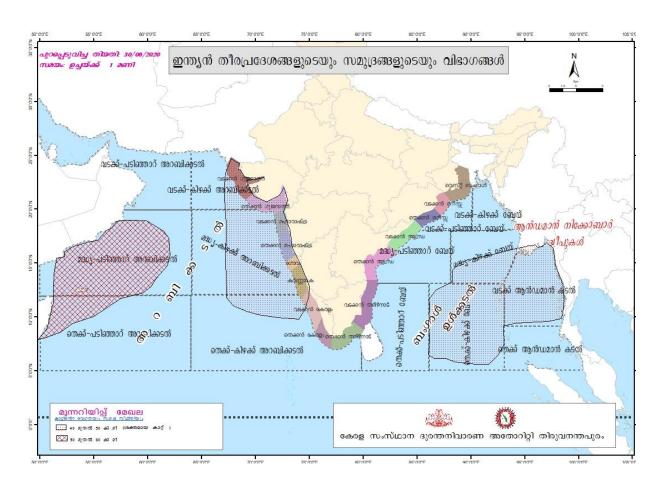

### **RAINFALL**



## **SEA STATE**



## Daily Water Levels Details of Main Power Generation Dams (KSEB) in Kerala

കേരളത്തിലെ പ്രധാന അണക്കെട്ടുകളിലെ (KSEB) ദിവസേനയുള്ള ജലനിരപ്പ് സംബന്ധിച്ചുള്ള വിവരം 30/06/2020, 11 am

Daily Water Levels Details of Main Power Generation Dams (KSEB) in Kerala

| Ť.     | 0 8                                 |                               | നിലവിലെ                                    |                | പുറത്ത്                             |
|--------|-------------------------------------|-------------------------------|--------------------------------------------|----------------|-------------------------------------|
| No.Mo. | Reservoir<br>അണക്കെട്ട്             | District<br>紹잁                | ജലനിരവ്പ്<br>Water Level as<br>on date (m) | (Todays Alert) | വിടുന്ന<br>വെള്ളം<br>Spill (cumecs) |