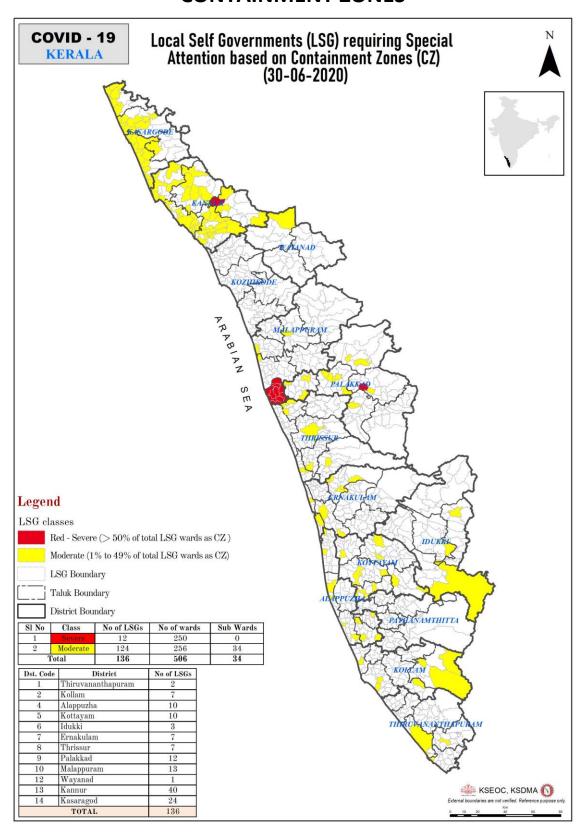

| ge of alert ഒന്നാരഘട്ട മ<br>ge of alert രണ്ടാരഘട്ട മ   | 757                                                                           |                                             |
|            | Red ചുവല്ല്                             | No. of the last of | ge of alert (2) (MOOne) 5 (2                           | 44                                                                            |                                             |

Dams releasing water today നിലവിൽ നിയന്ത്രിത അളവിൽ വെള്ളം പുറത്തേക്കൊഴുക്കി വിടുന്ന അണക്കെട്ടുകൾ (Yellow - മഞ്ഞ)

#### **CONTAINMENT ZONES**