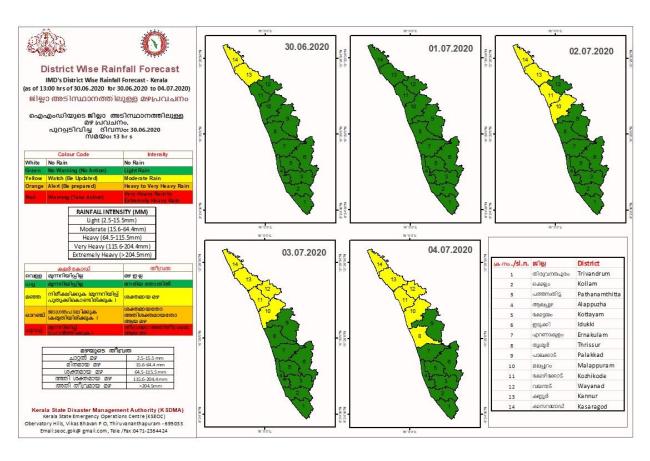

### **RAINFALL**



## **SEA STATE**



## Daily Water Levels Details of Main Power Generation Dams (KSEB) in Kerala

കേരളത്തിലെ പ്രധാന അണക്കെട്ടുകളിലെ (KSEB) ദിവസേനയുള്ള ജലനിരപ്പ് സംബന്ധിച്ചുള്ള വിവരം 30/06/2020, 11 am

Daily Water Levels Details of Main Power Generation Dams (KSEB) in Kerala

| Ť.     | 0 8                                 |                               | നിലവിലെ                                    |                | പുറത്ത്                             |
|--------|-------------------------------------|-------------------------------|--------------------------------------------|----------------|-------------------------------------|
| No.Mo. | Reservoir<br>അണക്കെട്ട്             | District<br>紹잁                | ജലനിരവ്പ്<br>Water Level as<br>on date (m) | (Todays Alert) | വിടുന്ന<br>വെള്ളം