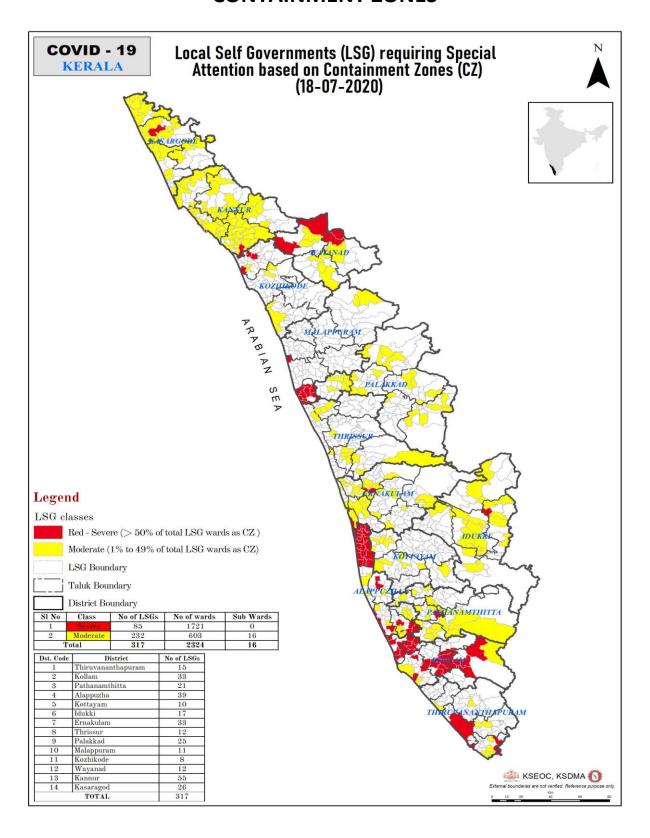

|                                             |
|            | Orange ഓറഞ്ച്<br>Red ചുവല്              |                               | ge of alert രണ്ടാoഘട്ട മ<br>se of alert മൂന്നാoഘട്ട മ | A LOCAL DESIGNATION OF THE PARTY OF THE PART |                                             |

### **CONTAINMENT ZONES**