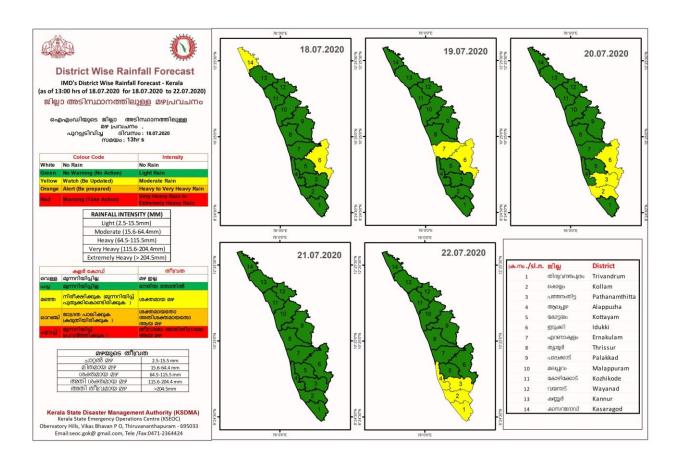

# **RAINFALL**



### **RIVER STATUS**

| ക്രമ<br>നമ്പർ | നദി           | സ്റ്റേഷൻ                      | വാർണിങ്<br>നിരപ്പ്മ്രീറ്റർ<br>) | അപകട<br>നിരപ്പ്<br>(മീറ്റർ) | നിലവിലെ<br>ജലനിരപ്പ്<br>(മീറ്റർ) | ന്നിലവിലെ<br>പ്രവണത |
|---------------|---------------|-------------------------------|---------------------------------|-----------------------------|----------------------------------|---------------------|
| 1             | ഇരുവഴിഞ്ഞിപുഴ | തോട്ടത്തിൻകടവ്                | 31.8                            | 32.8                        | 23                               | താഴുന്നു            |
| 2             | ചന്ദ്രഗിരി    | പൂക്കയം                       | 36.2                            | 37.2                        | 34.89                            | താഴുന്നു            |
| 3             | കുദിരപ്പുഴ