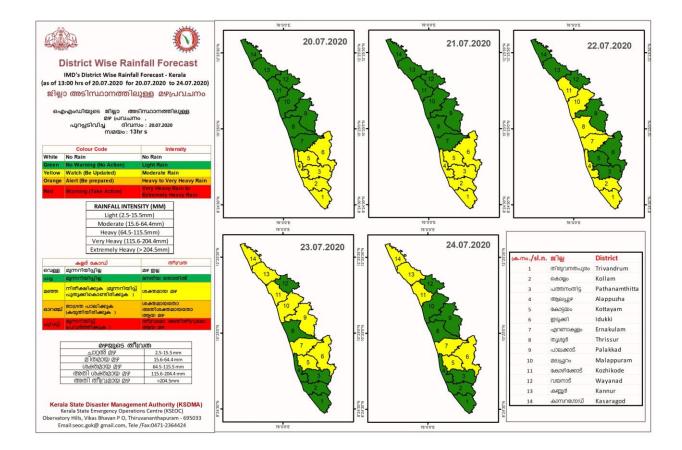

## RAINFALL



#### **SEA STATE**



### **RIVER STATUS**

| ക്രമ<br>നമ്പർ | നദി           | സ്റ്റേഷൻ                              | വാർണിങ്<br>നിരപ്പ്മ്രീറ്റർ<br>) | അപകട<br>നിരപ്പ്<br>(മീറ്റർ) | നിലവിലെ<br>ജലനിരപ്പ്<br>(മീറ്റർ) | ന്നിലവിലെ<br>പ്രവണത |
|---------------|---------------|---------------------------------------|---------------------------------|-----------------------------|----------------------------------|---------------------|
| 1             | ഇരുവഴിഞ്ഞിപുഴ | തോട്ടത്തിൻകടവ്                        | 31.8                            | 32.8                        | 22.77                            | മാറ്റമില്ല          |
| 2             | ചന്ദ്രഗിരി    | പൂക്കയം                               | 36.2                            | 37.2                        | 34.51