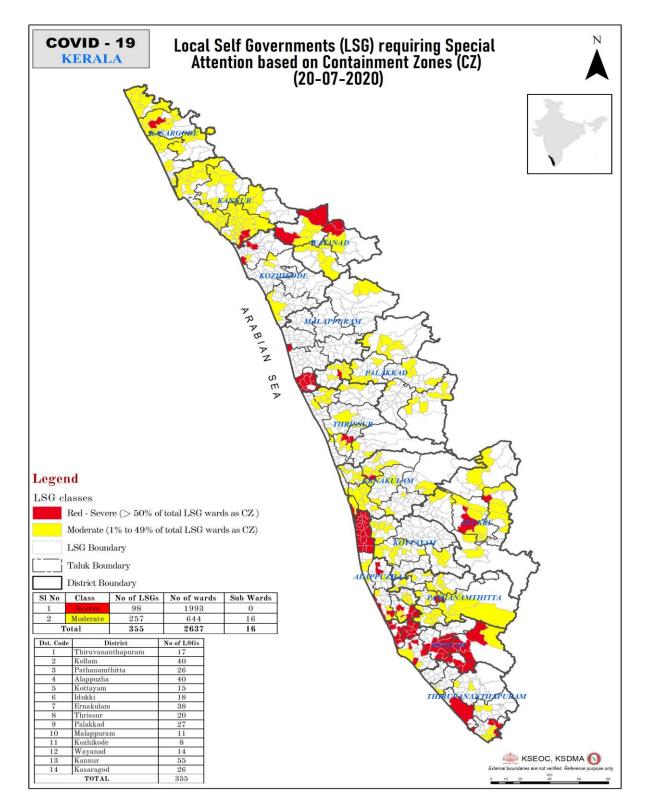

| ge of alert രണ്ടാരഘട്ട മ<br>e of alert മൂണാരഘട്ട മ             |                                                                                 |                                             |

## **CONTAINMENT ZONES**