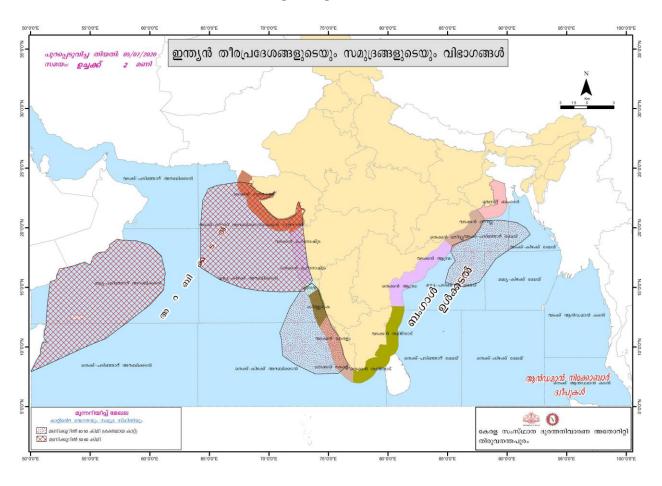

# **RAINFALL**



# **SEA STATE**



# Daily Water Levels Details of Main Power Generation Dams (KSEB) in Kerala

കേരളത്തിലെ പ്രധാന അണക്കെട്ടുകളിലെ (KSEB) ദിവസേനയുള്ള ജലനിരപ്പ് സംബന്ധിച്ചുള്ള വിവരം 05/07/2020, 11 am

Daily Water Levels Details of Main Power Generation Dams (KSEB) in Kerala

| No.Mo. | Reservoir<br>അണക്കെട്ട്             | District<br>ജില്ല             | നിലവിലെ<br>ജലനിരപ്പ്<br>Water Level as<br>on date (m) | Colour Code<br>(Todays Alert) | പുറത്ത്<br>വിടുന്ന<br>വെള്ളം<br>Spill (cumecs) |
|--------|-------------------------------------|-------------------------------|-------------------------------------------------------|-------------------------------|------------------------------------------------|
| 1      | ഇടുക്കി<br>Idukki                   | ldukki<br>ഇടുക്കി             | 2329.24 ft