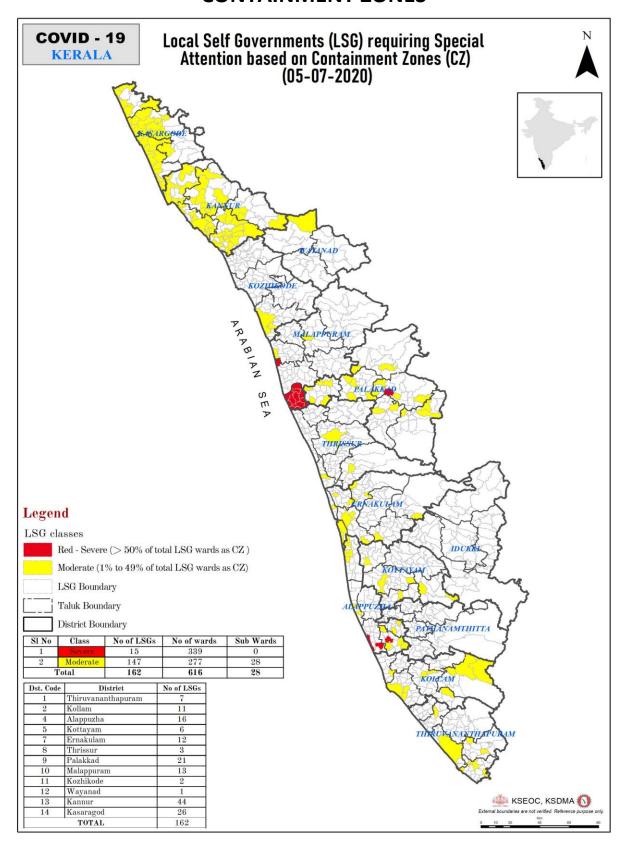

്റിയാടി<br>Kuttiyadi             | Kozhikkode<br>കോഴിക്കോട്      | 747.09                                                | No Warning                    | Nil                                            |
| 18     | ബാണാസുര<br>Banasura                 | Wayanad<br>വയനാട്             | 758.35                                                | No Warning                    | Nil                                            |

Colour Code

No Warnings No Alerts നിലവിൽ മുന്നറിയിപ്പുകൾ ഇല്ല

Blue നീല 1st Stage of alert ഒന്നാംഘട്ട മുന്നറിയിപ്പ്

Orange ഓറഞ്ച് 2nd Stage of alert രണ്ടാംഘട്ട മുന്നറിയിപ്പ്

Red ചുവപ്പ് 3rd Stage of alert മൂന്നാംഘട്ട മുന്നറിയിപ്പ്

Dams releasing water today

നിലവിൽ നിയന്ത്രിത അളവിൽ വെള്ളം പുറത്തേക്കൊഴുക്കി വിടുന്ന അണക്കെട്ടുകൾ (Yellow -മഞ്ഞ)

#### **CONTAINMENT ZONES**