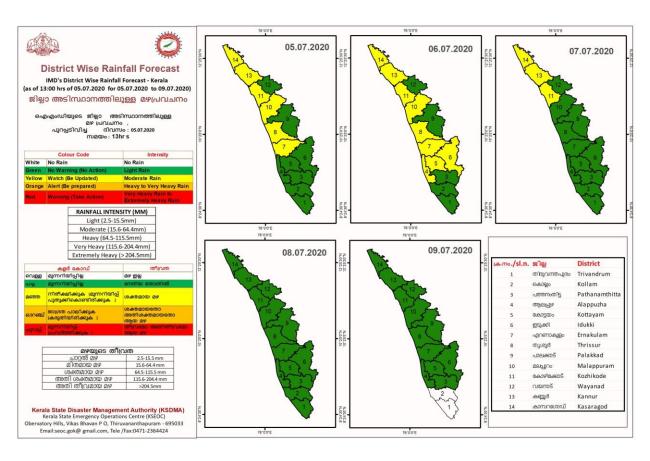

# **RAINFALL**



# **SEA STATE**



# Daily Water Levels Details of Main Power Generation Dams (KSEB) in Kerala

കേരളത്തിലെ പ്രധാന അണക്കെട്ടുകളിലെ (KSEB) ദിവസേനയുള്ള ജലനിരപ്പ് സംബന്ധിച്ചുള്ള വിവരം 05/07/2020, 11 am

Daily Water Levels Details of Main Power Generation Dams (KSEB) in Kerala

| No.Mo. | Reservoir<br>അണക്കെട്ട്             | District<br>ജില്ല             | നിലവിലെ<br>ജലനിരപ്പ്<br>Water Level as<br>on date (m) | Colour Code<br>(Todays Alert) | പുറത്ത്<br>വിടുന്ന<br>വെള്ളം<br>Spill (cumecs) |
|--------|-------------------------------------|-------------------------------|-------------------------------------------------------|-------------------------------|------------------------------------------------|
| 1      | ഇടുക്കി<br>Idukki                   | ldukki<br>ഇടുക്കി             | 2329.24