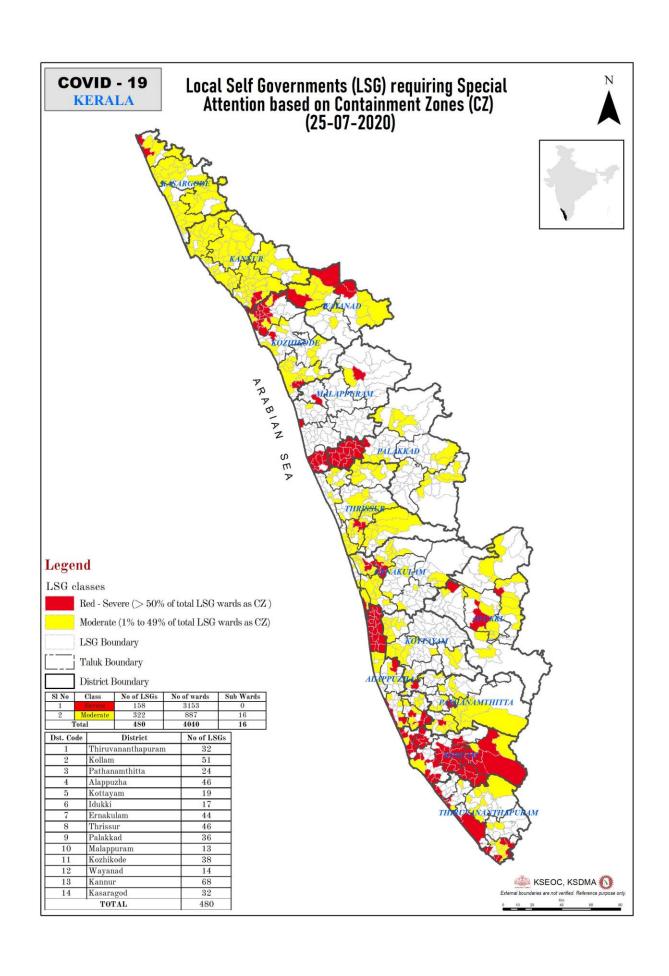

|
| 12         | Kanjirappuzha<br>കാഞ്ഞിരപ്പുഴ | Palakkad<br>പാലക്കാട്         | 90.18                                                 | No Warning                                                        | 0                                           |

Colour Code

| No Warnings   | No Alerts നിലവിൽ മുന്നറിയിപ്പുകൾ ഇല്ല        |  |  |
|---------------|----------------------------------------------|--|--|
| Blue നീല      | 1st Stage of alert ഒന്നാംഘട്ട മുന്നറിയിപ്പ്  |  |  |
| Orange ഓറഞ്ച് | 2nd Stage of alert രണ്ടാഠഘട്ട മുന്നറിയിപ്പ്  |  |  |
| Red ചുവല്ല്   | 3rd Stage of alert മൂന്നാംഘട്ട മുന്നറിയില്പ് |  |  |

Dams releasing water today നിലവിൽ നിയന്ത്രിത അളവിൽ വെള്ളം പുറത്തേക്കൊഴുക്കി വിടുന്ന അണക്കെട്ടുകൾ (Yellow - മഞ്ഞ)

# **CONTAINMENT ZONES**