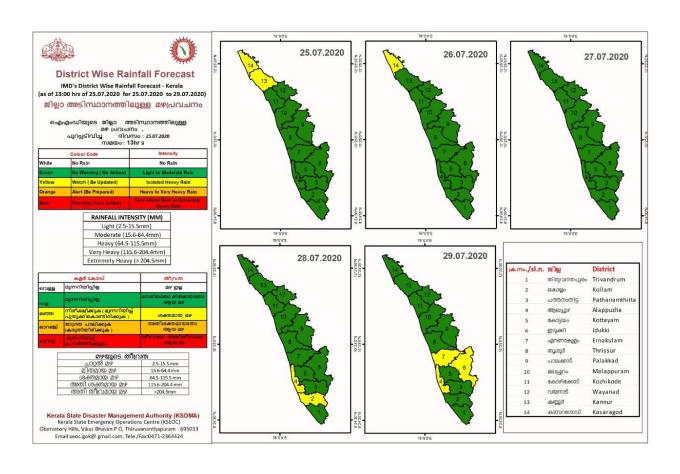

## **RAINFALL**



## **RIVER STATUS**

| ക്രമ<br>നമ്പർ                                                                      | നദി           | സ്റ്റേഷൻ       | വാർണിങ്<br>നിരപ്പ്<br>മ്രീറ്റർ) | അപകട<br>നിരപ്പ്<br>(മീറ്റർ) | നിലവിലെ<br>ജലനിരപ്പ്<br>(മീറ്റർ) | നിലവിലെ<br>പ്രവണത |
|------------------------------------------------------------------------------------|---------------|----------------|---------------------------------|-----------------------------|----------------------------------|-------------------|
| 1                                                                                  | ഇരുവഴിഞ്ഞിപുഴ | തോട്ടത്തിൻകടവ് | 31.8                            | 32.8                        | 22.78                            | താഴുന്നു          |
| 2