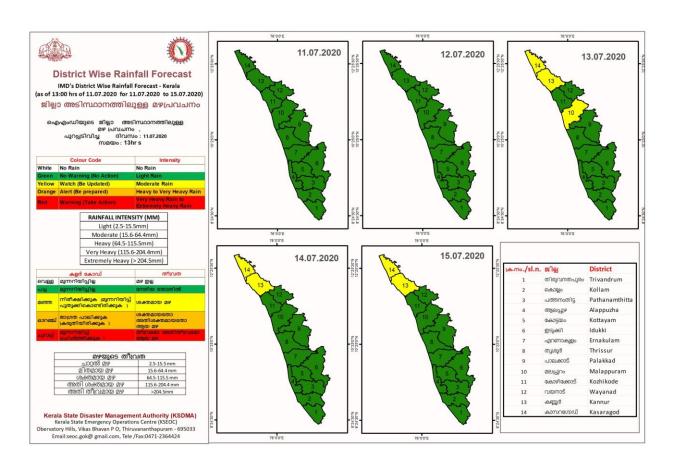

### **RAINFALL**



# **SEA STATE**



### Daily Water Levels Details of Main Power Generation Dams (KSEB) in Kerala

കേരളത്തിലെ പ്രധാന അണക്കെട്ടുകളിലെ (KSEB) ദിവസേനയുള്ള ജലനിരപ്പ് സംബന്ധിച്ചുള്ള വിവരം 10/07/2020, 11 am

Daily Water Levels Details of Main Power Generation Dams (KSEB) in Kerala

| No.Mo. | Reservoir<br>അണക്കെട്ട്             | District<br>ജੀਦੂ              | നിലവിലെ<br>ജലനിരപ്പ്<br>Water Level as<br>on date (m) | Colour Code<br>(Todays Alert) | പുറത്ത്<br>വിടുന്ന<br>വെള്ളം<br>Spill (cumecs |
|--------|-------------------------------------|-------------------------------|-------------------------------------------------------|-------------------------------|-----------------------------------------------|
| 1      | ഇടുക്കി<br>Idukki                   | ldukki<br>ഇടുക്കി             | 2331.04