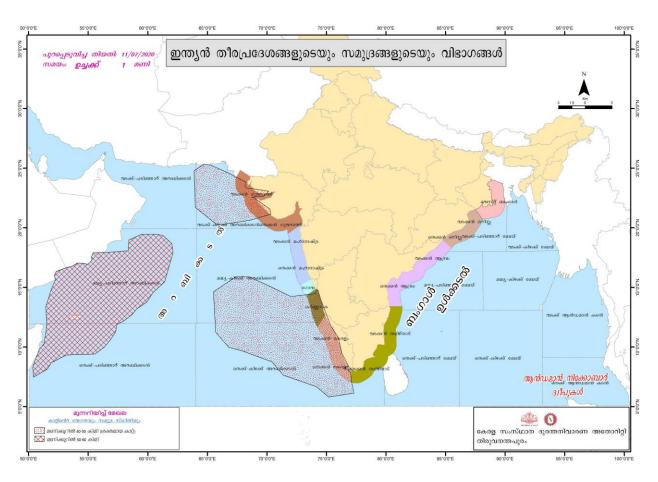

### **RAINFALL**



# **SEA STATE**



### Daily Water Levels Details of Main Power Generation Dams (KSEB) in Kerala

കേരളത്തിലെ പ്രധാന അണക്കെട്ടുകളിലെ (KSEB) ദിവസേനയുള്ള ജലനിരപ്പ് സംബന്ധിച്ചുള്ള വിവരം 10/07/2020, 11 am

Daily Water Levels Details of Main Power Generation Dams (KSEB) in Kerala

| No.Mo. | Reservoir<br>അണക്കെട്ട്             | District<br>ജੀਦੂ              | നിലവിലെ<br>ജലനിരപ്പ്<br>Water Level as<br>on date (m) | Colour Code<br>(Todays Alert) | പുറത്ത്<br>വിടുന്ന<br>വെള്ളം<br>Spill (cumecs |
|--------|-------------------------------------|-------------------------------|-------------------------------------------------------|-------------------------------|-----------------------------------------------|
| 1      | ഇടുക്കി<br>Idukki                   | ldukki<br>ഇടുക്കി             | 2331.04 ft