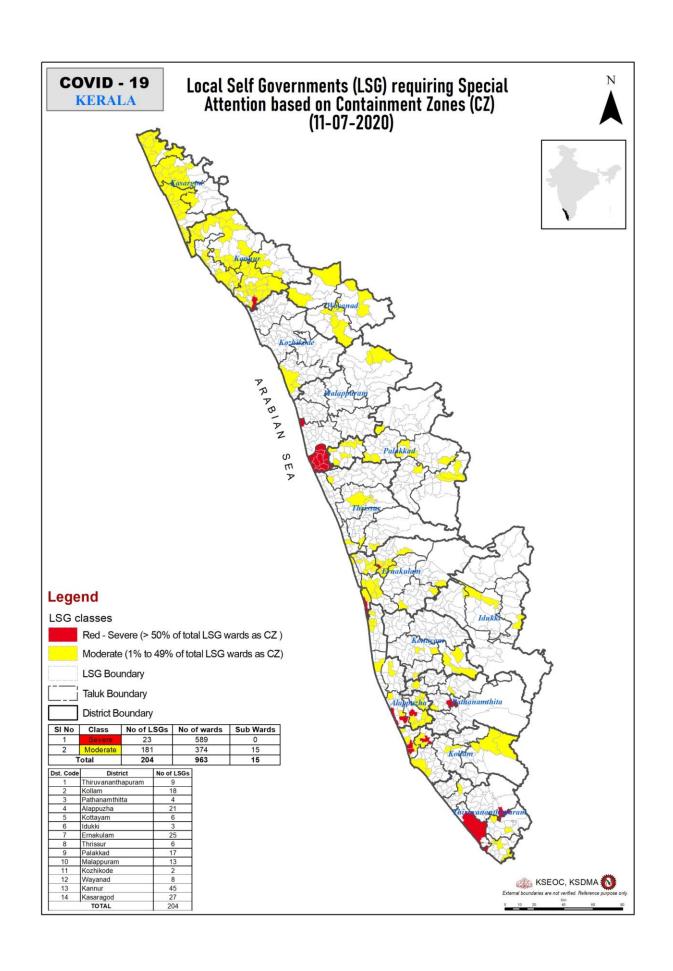

| ge of alert ഒന്നാരഘട്ട മ                              | 777                                                               |                                             |
|            | Orange ഓറഞ്ച്<br>Red ചുവല്           | School State Communication of the Communication of | ge of alert രണ്ടാoഘട്ട മ<br>ge of alert മൂന്നാoഘട്ട മ | All control of the second sections                                |                                             |

Dams releasing water today നിലവിൽ നിയന്ത്രിത അളവിൽ വെള്ളം പുറത്തേക്കൊഴുക്കി വിടുന്ന അണക്കെട്ടുകൾ (Yellow - മഞ്ഞ)

# **CONTAINMENT ZONES**