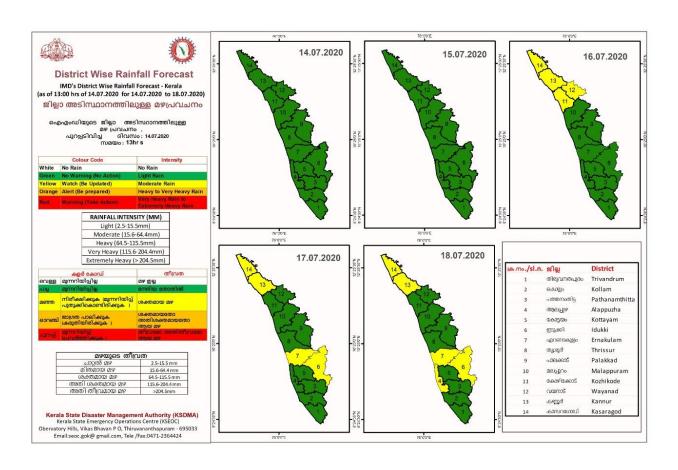

#### **RAINFALL**



#### Daily Water Levels Details of Main Power Generation Dams (KSEB) in Kerala

കേരളത്തിലെ പ്രധാന അണക്കെട്ടുകളിലെ (KSEB) ദിവസേനയുള്ള ജലനിരപ്പ് സംബന്ധിച്ചുള്ള വിവരം 14/07/2020, 11 am Daily Water Levels Details of Main Power Generation Dams (KSEB) in Kerala

| No.Mo. | Reservoir<br>അണക്കെട്ട്             | District<br>ജില്ല             | നിലവിലെ<br>ജലനിരപ്പ്<br>Water Level as<br>on date (m) | Colour Code<br>(Todays Alert) | പുറത്ത്<br>വിടുന്ന<br>വെള്ളം<br>Spill (cumecs) |
|--------|-------------------------------------|-------------------------------|-------------------------------------------------------|-------------------------------|------------------------------------------------|
| 1      | ഇടുക്കി<br>Idukki                   | ldukki<br>ഇടുക്കി             | 2331.18 ft