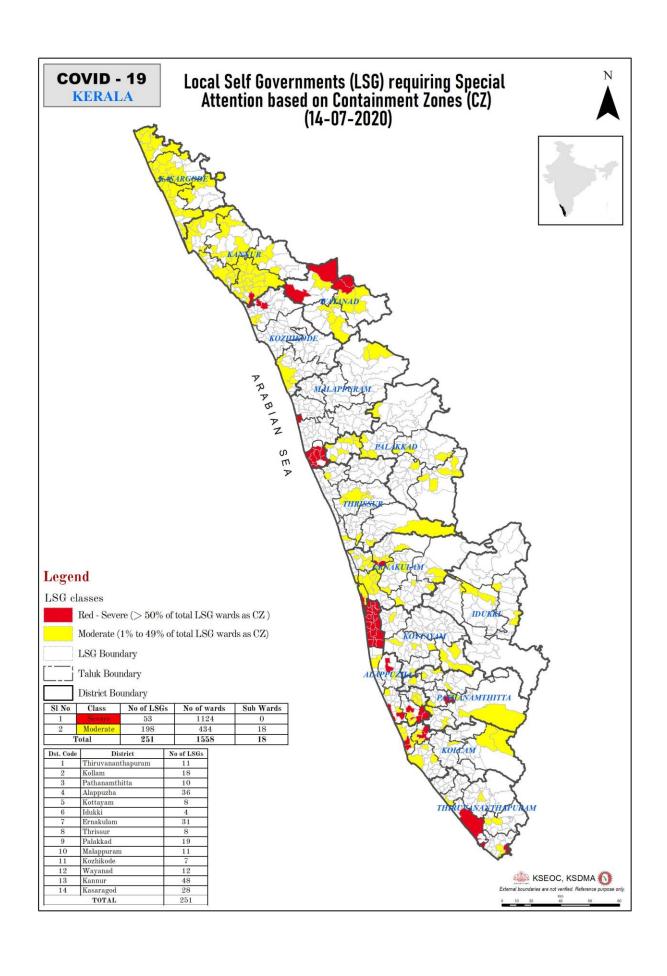

|                                                                   |                                             |  |
|            | Blue m키인                      |                                                                                         | ge of alert ഒന്നാരഘട്ട മ                              |                                                                   |                                             |  |
|            | Orange ഓറഞ്ച്<br>Red ചുവള്    | 2nd Stage of alert രണ്ടാംഘട്ട മുന്നറിയിപ്പ്<br>3rd Stage of alert മൂന്നാംഘട മുന്നറിയില് |                                                       |                                                                   |                                             |  |

# **CONTAINMENT ZONES**