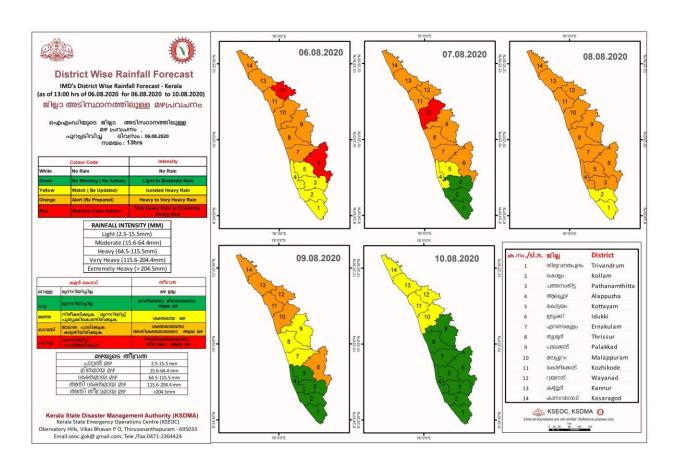

#### **RAINFALL**



#### **RIVER STATUS**

| ക്രമ<br>നമ്പർ | നദി                                                   | സ്റ്റേഷൻ                  | ജില്ല          | വാർണിങ്<br>നിരപ്പ്<br>(മീറ്റർ) | അപകട നിരപ്പ്<br>(മീറ്റർ)               | നിലവിലെ<br>ജലനിരപ്പ്<br>(മീറ്റർ) | നിലവിലെ<br>പ്രവണത<br>(at 8 am) |
|---------------|-------------------------------------------------------|---------------------------|----------------|--------------------------------|----------------------------------------|----------------------------------|--------------------------------|
| 1             | ഇരുവഴിഞ്ഞിപുഴ                                         | തോട്ടത്തിൻകടവ്            | കോഴിക്കോട്     | 31.8                           | 32.8                                   | 26.75                            | താഴുന്നു