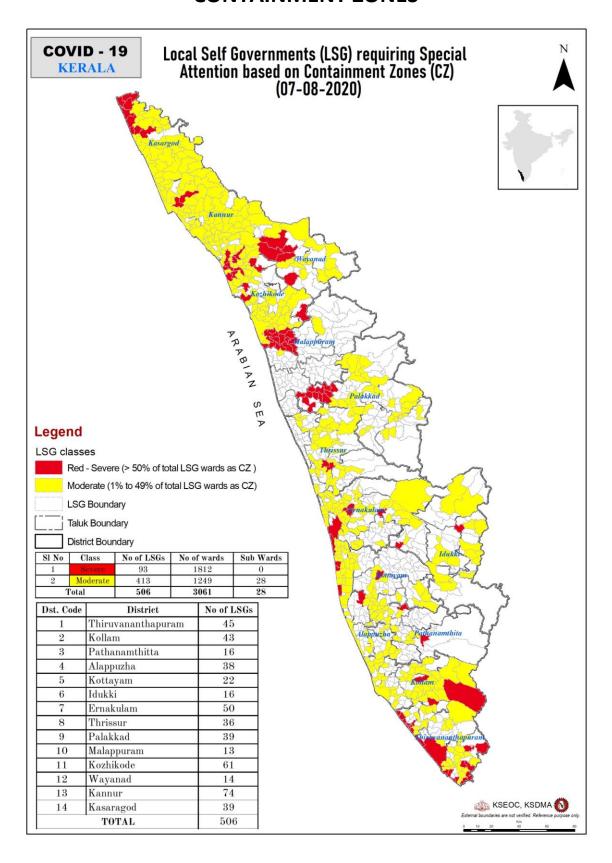

| ts നിലവിൽ മുന്നറിയ                                    | ിപ്പുകൾ ഇല്ല                                                      |                                             |
|            | Blue Maei               | 1ct St:               | age of alert GM000915 Ø                               | സ്ഥിതില്                                                          |                                             |

| No Warnings   | No Alerts നിലവിൽ മുന്നറിയിപ്പുകൾ ഇല്ല        |  |  |
|---------------|----------------------------------------------|--|--|
| Blue നീല      | 1st Stage of alert ഒന്നാംഘട്ട മുന്നറിയില്പ്  |  |  |
| Orange ഓറഞ്ച് | 2nd Stage of alert രണ്ടാംഘട്ട മുന്നറിയില്പ്  |  |  |
| Red al)(NIQ)  | 3rd Stage of alert മൂന്നാംഘട്ട മുന്നറിയില്പ് |  |  |

# **CONTAINMENT ZONES**