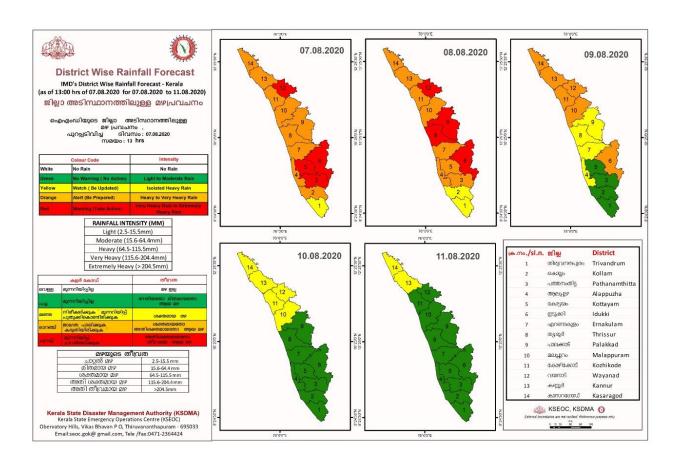

### **RAINFALL**



### **RIVER STATUS**

| ക്രമ<br>നമ്പർ                                                                    | നദി           | സ്സേഷൻ                    | 여 생