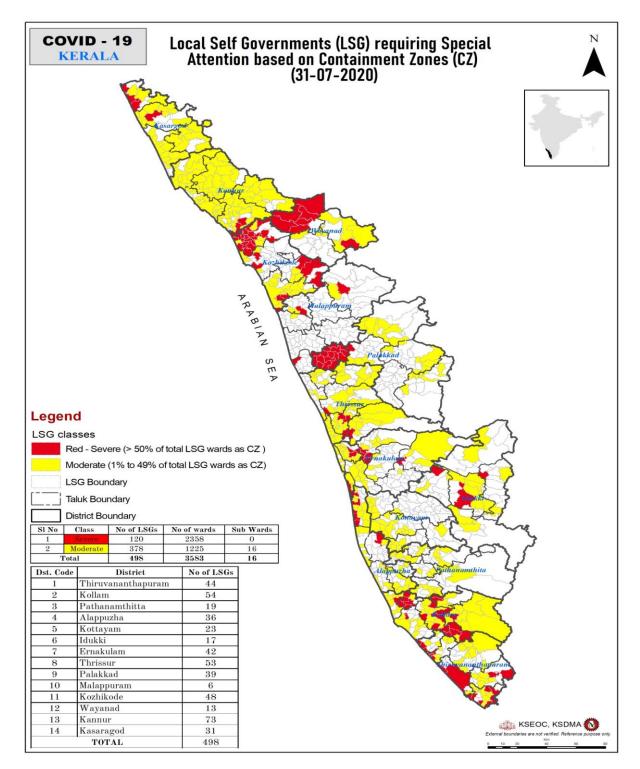

ഒന്നാംഘട്ട മ                              |                                                                   |                                             |  |  |
|           | Orange ഓറഞ്ച്                      | 2nd Stage of alert രണ്ടാഠഘട്ട മുന്നറിയിപ്പ് |                                                       |                                                                   |                                             |  |  |
|           | Red ചുവള്                          | Srd Sta                                     | ge of alert @2000000415 @                             | nuncum m                                                          |                                             |  |  |

നിലവിൽ നിയന്ത്രിത അളവിൽ വെള്ളം പുറത്തേക്കൊഴുക്കി വിടുന്ന അണക്കെട്ടുകൾ (Yellow - മഞ്ഞ)