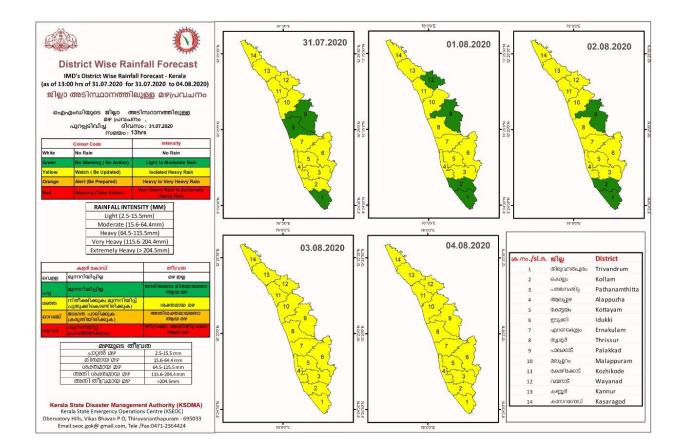

## RAINFALL

**RIVER STATUS** 

| ക്രമ<br>നമ്പർ | നദി                  | സ്റ്റേഷൻ          | വാർണിങ്<br>നിരപ്പ്<br>മ്രീറ്റർ) | അപകട<br>നിരപ്പ്<br>(മീറ്റർ) | നിലവിലെ<br>ജലനിരപ്പ്<br>മ്രീറ്റർ) | നിലവിലെ<br>പ്രവണത |
|---------------|----------------------|-------------------|---------------------------------|-----------------------------|-----------------------------------|-------------------|
| 1             | ഇരുവഴിഞ്ഞിപുഴ        | തോട്ടത്തിൻകടവ്    | 31.8                            | 32.8                        | 22.75                             | താഴുന്നു          |
| 2             | ചന്ദ്രഗിരി           | പുക്കയം           | 36.2                            | 37.2                        | 33.9                              | മാറ്റമില്ല        |
| 3             | കുദിരപ്പുഴ           | ചകാലകുത്ത്        | 17.9                            | 18.9                        | 13.085                            | താഴുന്നു          |
| 4             | കടലുണ്ടി             | കാരത്തോട്         | 12                              | 13                          | 4.65                              | താഴുന്നു          |
| 5             | ചാലിയാർ              | കുനിയിൽ           | 10.85                           | 11.85                       | 2.27                              | താഴുന്നു          |
| 6             | വളപട്ടണം             | പെരുമണ്ണ്         | 17.2                            | 18.2                        | 9.2                               | താഴുന്നു          |
| 7             | വാമനപുരം             | അയിലം             | 6                               | 8.5                         | 2.38                              | താഴുന്നു          |
| 8             | പുലൻതോട്             | പുലമാന്തോൾ        | 15.6                            | 16.6                        | 2.46                              | താഴുന്നു          |
| 9             | പമ്പ                 | മലക്കര            | 6                               | 7                           | 3.41                              | താഴുന്നു          |
| 10            | മണിമല                | കല്ലുപ്പാറ        | 5                               | 6                           | 5.35                              | താഴുന്നു          |
| 11            | കല്ലട                | പട്ടാഴി           | 7                               | 8                           | 3.33                              | താഴുന്നു          |
| 12            | പയസ്വിനി             | എരിഞ്ഞിപുഴ        | 18.03                           | 19.03                       | 15.33                             | താഴുന്നു          |
| 13            | ഭാരതപുഴ              | മങ്കര             | 51.53                           | 52.53                       | 47.36                             | മാറ്റമില്ല        |
| 14            | ഷിറിയ                | അടുക്കസ്ഥല        | 97.5                            | 98.5                        | 92.54                             | താഴുന്നു          |
| 15            | കാളിയാർ              | കലംപുർ            | 12.64                           | 13.64                       | 10.07                             | മാറ്റമില്ല        |
| 16            | പെരിയാർ              | വണ്ടിപെരിയാർ      | 794.2                           | 795.2                       | 791.83                            | താഴുന്നു          |
| 17            | ചാലക്കുടി            | അരങ്ങാലി          | 7.1                             | 8.1                         | 0.92                              | മാറ്റമില്ല        |
| 18            | പെരിയാർ              | നീലീശ്വരം         | 9.0                             | 10.0                        | 1.44                              | താഴുന്നു          |
| 19            | മീനച്ചിൽ             | കിടങ്ങുർ          | 6.16                            | 7.16                        | 4.9                               | താഴുന്നു          |
| 20            | പമ്പ                 | മടമൺ              | 100.0                           | 101.0                       | 97.54                             | മാറ്റമില്ല        |
| 21            | അച്ചൻകോവിൽ           | തുംപമൺ            | 9                               | 10                          | 8.2                               | താഴുന്നു          |
| 22            | നെയ്യാർ              | അരുവിപ്പുറം       | 93.5                            | 95                          | 92.02                             | ഉയരുന്നു          |
| 23            | കല്ലട                | നെല്ലിപ്പള്ളി     | 19.0                            | 20.0                        | 15.16                             | മാറ്റമില്ല        |
| 24            | കരുവന്നുർ            | വേളായ്യടവ്        | 92                              | 93                          | 91.6                              | താഴുന്നു          |
| 25            | കോതമംഗലം             | പള്ളിപ്പാടി       | 23.8                            | 24.8                        | 20.94                             | താഴുന്നു          |
| 26            | ഭാരതപുഴ              | കുമ്പിടി          | 8.2                             | 9.2                         | 4.74                              | താഴുന്നു          |
| 27            | കണ്ണാടിപുഴ           | പുദുർ             | 63.5                            | 64.5                        | 60.07                             | ഉയരുന്നു          |
| 28            | ഗായത്രി              | കൊണ്ടഴി           | 32.2                            | 33.3                        | 29.785                            | മാറ്റമില്ല        |
| 29            | മണിമല                | പുല്ലാക്കയർ       | 96.2                            | 97.2                        | 94.76                             | താഴുന്നു          |
| 30            | മണിമല                | മണിക്കൽ           | 77.4                            | 78.4                        | 76.175                            | താഴുന്നു          |
| 31            | മീനച്ചിൽ             | കാലത്തുംകടവ്      | 32.8                            | 33.8                        | 31.19                             | ഉയരുന്നു          |
| 32            | കീച്ചേരി             | കോട്ടപ്പുറം       | 23.5                            | 25                          | 14.495                            | ഉയരുന്നു          |
| 33            | തൊടുപുഴ              | മണക്കാട്          | 36.5                            | 37.5                        | 35.195                            | ഉയരുന്നു          |
| 34            | കരുവന്നുർ            | പാലകടവ്           | 8.3                             | 9.3                         | 6.975                             | താഴുന്നു          |
| 35            | കുറ്റിയാടി           | കുറ്റിയാടി        | 5.95                            | 6.95                        | 2.48                              | താഴുന്നു          |
| 36            | ചാലിയാർ              | പെരുവമ്പാടം       | 26.5                            | 27.5                        | 21.31                             | താഴുന്നു          |
| 37            | ഇത്തിക്കര            | അരക്കന്നുർ        | 86                              | 87                          | 83.04                             | താഴുന്നു          |
| 38            | മുവാറ്റുപുഴ          | രാമമംഗലം          | 8                               | 9                           | 3.48                              | താഴുന്നു          |
| So            | urce : കേന്ദ്ര ജല കമ | മീഷൻ (cwc) പ്രിള് | യമുന്നറിത                       | മിപ് സംവി                   | WOMo (31/07/2                     | 020, 11 am)       |