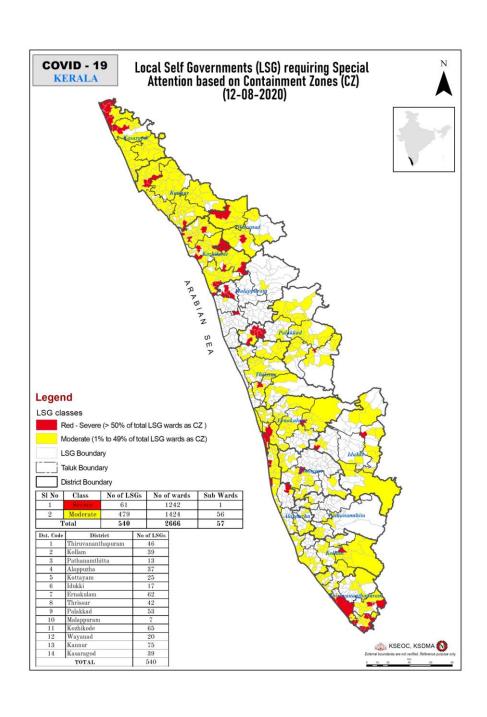

|
|            | No Warnings             | -                                           | No Alerts നിലവിൽ മുറ                                  |                                                             |                                             |  |  |
|            | Blue Male               |                                             | 1st Stage of alert 630000                             |                                                             |                                             |  |  |
|            | Orange ഓറഞ്ച്           | 2nd Stage of alert രണ്ടാoഘട്ട മുന്നറിയില്പ് |                                                       |                                                             |                                             |  |  |

# **CONTAINMENT ZONES**