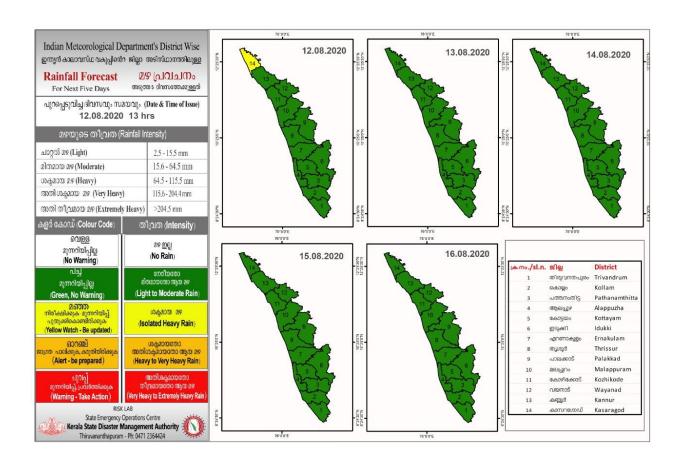

## **RAINFALL**



## **SEA STATE**



# **RIVER STATUS**

| ക്രമ<br>റമ്പർ | നദി           | സ്റ്റേഷൻ                      | ജി <b>ല്ല</b>             | വാർണിങ് നിരപ്പ്<br>(മീറ്റർ) | അപകട നിരപ്പ്<br>(മീറ്റർ) | നിലവിലെ<br>ജലനിരപ്പ് (മീറ്റർ) | നിലവിലെ<br>പ്രവണത<br>(at 8 am) |
|---------------|---------------|-------------------------------|---------------------------|-----------------------------|--------------------------|-------------------------------|--------------------------------|
| 1             | ഇരുവഴിഞ്ഞിപുഴ | തോട്ടത്തിൻകടവ്                | കോഴിക്കോട്                | 31.8                        | 32.8                     | 24.52                         | താഴുന്നു                       |
| 2             | ചന്ദ്രഗിരി    | പുക്കയം                       | കാസറഗോഡ്                  | 36.2