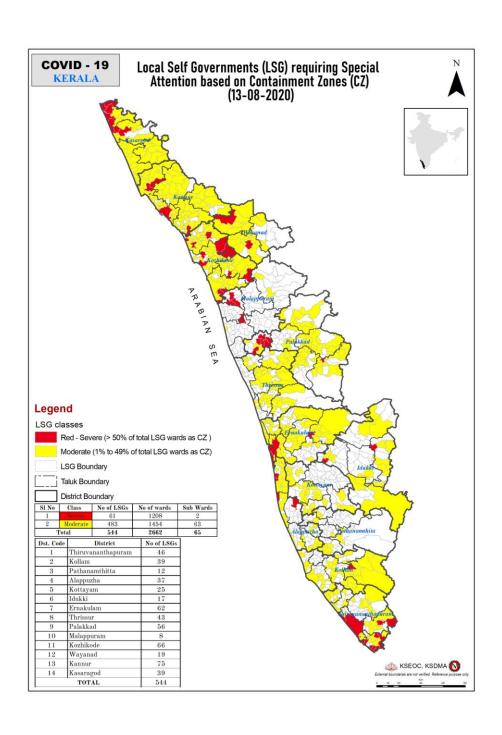

|                                             |
|            | Blue നീല                |                       | 1st Stage of alert 630000                             | ഘട്ട മുന്നറിയില്പ്                                          |                                             |

|               | Colour Colc                                 |  |  |  |  |
|---------------|---------------------------------------------|--|--|--|--|
| No Warnings   | No Alerts നിലവിൽ മുന്നറിയിപ്പുകൾ ഇല്ല       |  |  |  |  |
| Blue നീല      | 1st Stage of alert ഒന്നാംഘട്ട മുന്നറിയില്പ് |  |  |  |  |
| Orange ഓറഞ്ച് | 2nd Stage of alert രണ്ടാംഘട്ട മുന്നറിയിപ്പ് |  |  |  |  |
| Red ചുവല്     | 3rd Stage of alert മൂന്നാംഘട്ട മുന്നറിയില്  |  |  |  |  |

## **CONTAINMENT ZONES**