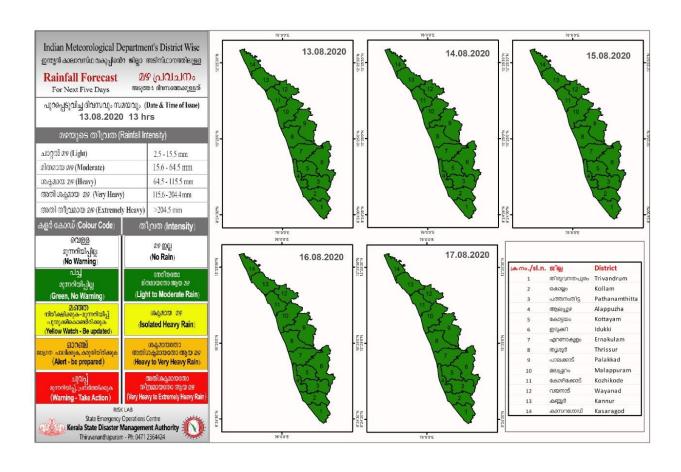

#### **RAINFALL**



#### **SEA STATE**



## **RIVER STATUS**

| ക്രമ<br>നമ്പർ                                                             | നദി           | സ്റ്റേഷൻ               | 왕1잎                       | വാർണിങ് നിരപ്പ്<br>(മീറ്റർ) | അപകട നിരപ്പ്<br>(മീറ്റർ) | നിലവിലെ<br>ജലനിരപ്പ് (മീറ്റർ) | നിലവിലെ<br>പ്രവണത<br>(at 8 am) |
|---------------------------------------------------------------------------|---------------|------------------------|---------------------------|-----------------------------|--------------------------|-------------------------------|--------------------------------|
| 1                                                                         | ഇരുവഴിഞ്ഞിപുഴ | തോട്ടത്തിൻകടവ്         | കോഴിക്കോട്                | 31.8                        | 32.8                     | 23.19