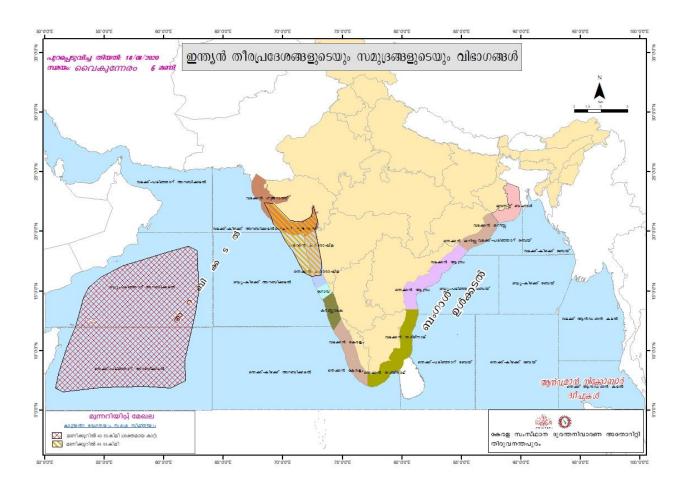

#### **RAINFALL**



#### **SEA STATE**



### **RIVER STATUS**

| ക്രമ<br>റമ്പർ | നദി           | സ്റ്റേഷൻ                      | କ୍ଷୀଥୁ                 | വാർണിങ് നിരപ്പ്<br>(മീറ്റർ) | അപകട നിരപ്പ്<br>(മീറ്റർ) | നിലവിലെ<br>ജലനിരപ്പ് (മീറ്റർ) | നിലവിലെ<br>പ്രവണത<br>(at 8 am) |
|---------------|---------------|-------------------------------|------------------------|-----------------------------|--------------------------|-------------------------------|--------------------------------|
| 1             | ഇരുവഴിഞ്ഞിപുഴ | തോട്ടത്തിൻകടവ്                | കോഴിക്കോട്             | 31.8                        | 32.8                     | 22.5                          | ഉയരുന്നു                       |
| 2             | ചന്ദ്രഗിരി    | പൂക്കയം                       | കാസറഗോഡ്               | 36.2                        | 37.2