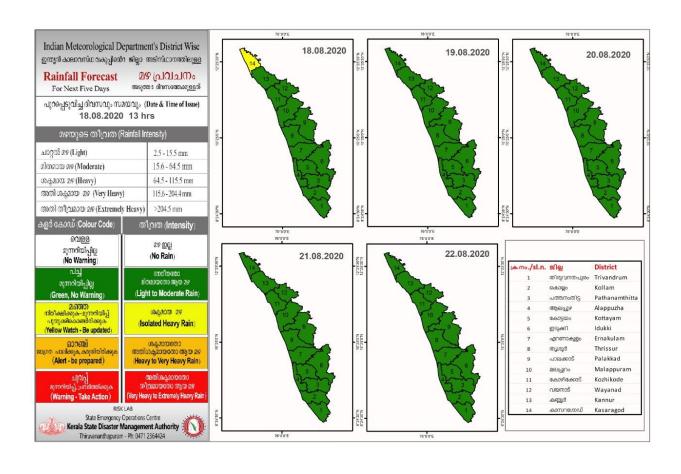

#### **RAINFALL**



#### **SEA STATE**



### **RIVER STATUS**

| ക്രമ<br>റമ്പർ | നദി           | സ്റ്റേഷൻ                      | କ୍ଷୀଥୁ                 | വാർണിങ് നിരപ്പ്<br>(മീറ്റർ) | അപകട നിരപ്പ്<br>(മീറ്റർ) | നിലവിലെ<br>ജലനിരപ്പ് (മീറ്റർ) | നിലവിലെ<br>പ്രവണത<br>(at 8 am) |
|---------------|---------------|-------------------------------|------------------------|-----------------------------|--------------------------|-------------------------------|--------------------------------|
| 1             | ഇരുവഴിഞ്ഞിപുഴ | തോട്ടത്തിൻകടവ്                | കോഴിക്കോട്             | 31.8                        | 32.8                     | 22.5                          | ഉയരുന്നു                       |
| 2             | ചന്ദ്രഗിരി    | പൂക്കയം                       | കാസറഗോഡ്               | 36.2