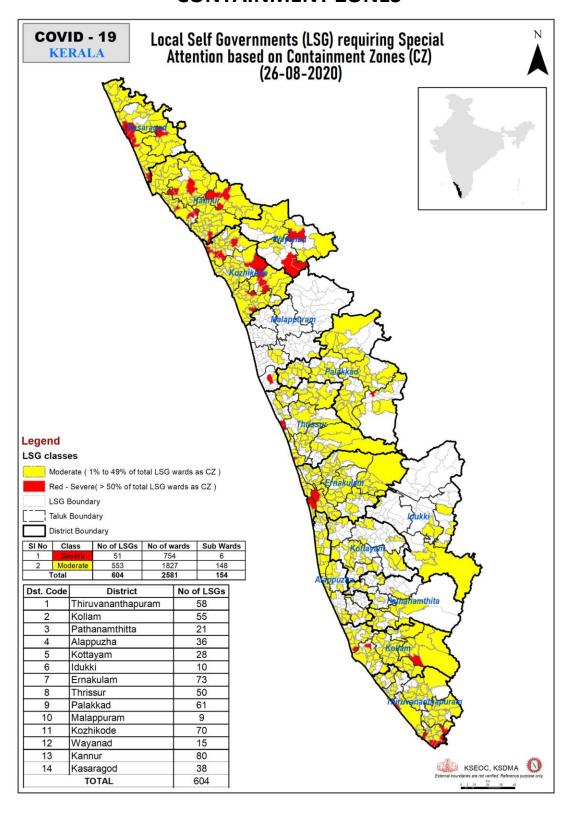

| (A)                     | Col                   | our Code                                              | 9                                                           | 8                                           |  |  |
|                   | No Warnings             | 1                     | No Alerts നിലവിൽ മുറ                                  | ന്നറിയിപ്പുകൾ ഇല്ല                                          |                                             |  |  |
|                   | Blue നീല                |                       | 1st Stage of alert ഒന്നാംഘട്ട മുന്നറിയില്പ്           |                                                             |                                             |  |  |

Orange ഓറഞ്ച് 2nd Stage of alert രണ്ടാംഘട്ട മുന്നറിയിപ്പ്

## **CONTAINMENT ZONES**