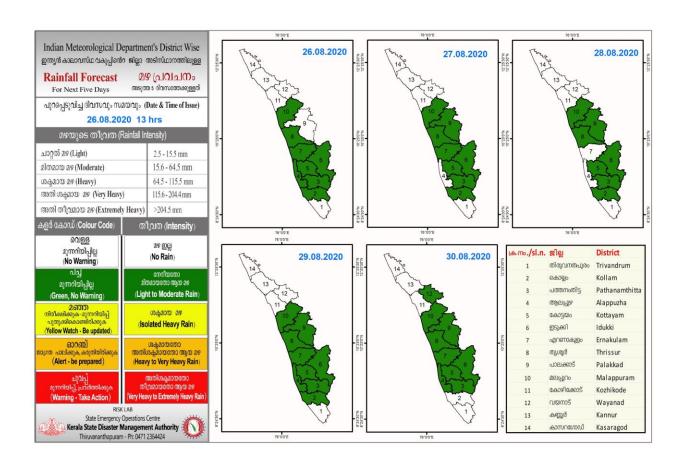

## **RAINFALL**



## **SEA STATE**



# **RIVER STATUS**

| ക്രമ<br>നമ്പർ                                                                                 | നദി                                            | സ്റ്റേഷൻ               | 81잎           | വാർണിങ് നിരപ്പ്<br>(മീറ്റർ) | അപകട നിരപ്പ്<br>(മീറ്റർ) | നിലവിലെ<br>ജലനിരപ്പ് (മീറ്റർ) | നിലവിലെ<br>(പവണത<br>(at 8 am) |
|-----------------------------------------------------------------------------------------------|------------------------------------------------|------------------------|---------------|-----------------------------|--------------------------|-------------------------------|-------------------------------|
| 1                                                                                             | ഇരുവഴിഞ്ഞിപുഴ