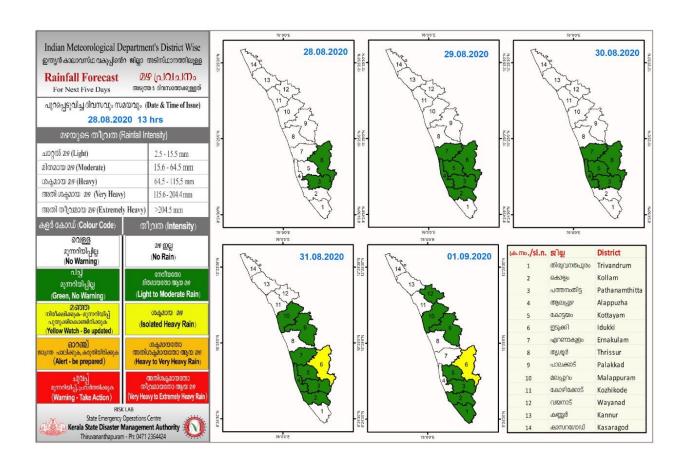

### **RAINFALL**



## **SEA STATE**

## **RIVER STATUS**

| ക്രമ<br>റമ്പർ | നദി           | സ്റ്റേഷൻ                      | ଷ୍ଟୀଧୁ                    | വാർണിങ് നിരപ്പ്<br>(മീറ്റർ) | അപകട നിരപ്പ്<br>(മീറ്റർ) | നിലവിലെ<br>ജലനിരപ്പ് (മീറ്റർ) | നിലവിലെ<br>പ്രവണത<br>(at 8 am) |
|---------------|---------------|-------------------------------|---------------------------|-----------------------------|--------------------------|-------------------------------|--------------------------------|
| 1             | ഇരുവഴിഞ്ഞിപുഴ | തോട്ടത്തിൻകടവ്                | കോഴിക്കോട്                | 31.8                        | 32.8                     | 21.37                         | മാറ്റമില്ല                     |
| 2             | ചന്ദ്രഗിരി    | പുക്കയം                       | കാസറഗോഡ്                  | 36.2