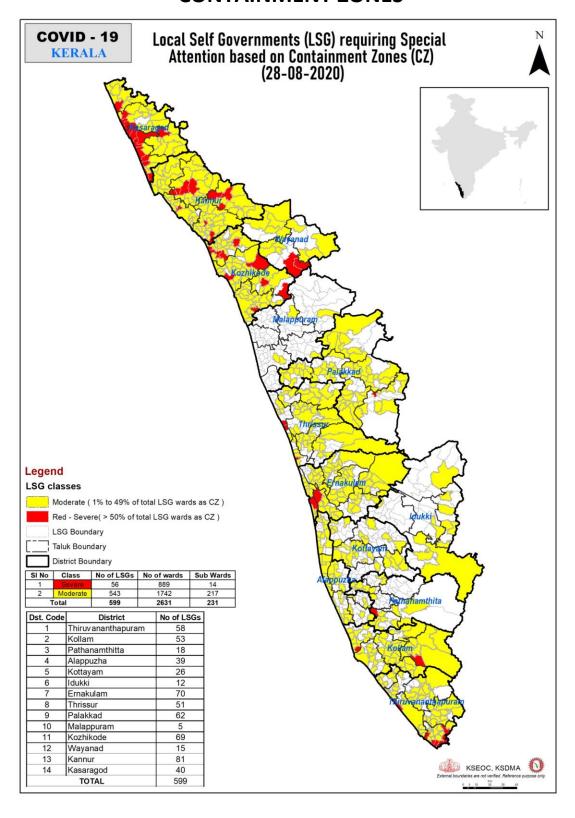

|                       | 1st Stage of alert &MOO                               | ഘട്ട മുന്നറിയിപ്പ്                                          |                                             |

Orange ഓറഞ്ച് 2nd Stage of alert രണ്ടാംഘട്ട മുന്നറിയിപ്പ്

### **CONTAINMENT ZONES**