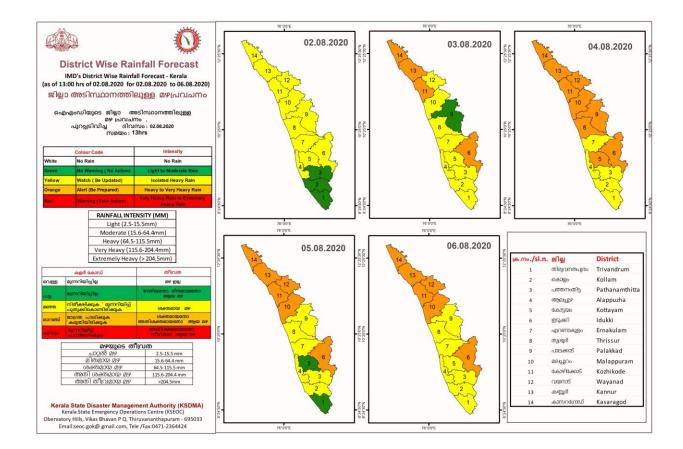

## RAINFALL



#### SEA STATE



#### **RIVER STATUS**

| ക്രമ<br>നമ്പർ | നദി           | സ്റ്റേഷൻ       | വാർണിങ്<br>നിരപ്പ്<br>മ്രീറ്റർ) | അപകട<br>നിരപ്പ്<br>മ്രീറ്റർ) | നിലവിലെ<br>ജലനിരപ്പ്<br>(മീറ്റർ) | നിലവിലെ<br>പ്രവണത |
|---------------|---------------|----------------|---------------------------------|------------------------------|----------------------------------|-------------------|
| 1             | ഇരുവഴിഞ്ഞിപുഴ | തോട്ടത്തിൻകടവ് | 31.8                            | 32.8                         | 22.95                            | ഉയരുന്നു          |
| 2             | ചന്ദ്രഗിരി    | പുക്കയം        | 36.2                            | 37.2                         | 33.78                            | ഉയരുന്നു          |
| 3             | കുദിരപ്പുഴ    | ചകാലകുത്ത്     | 17.9