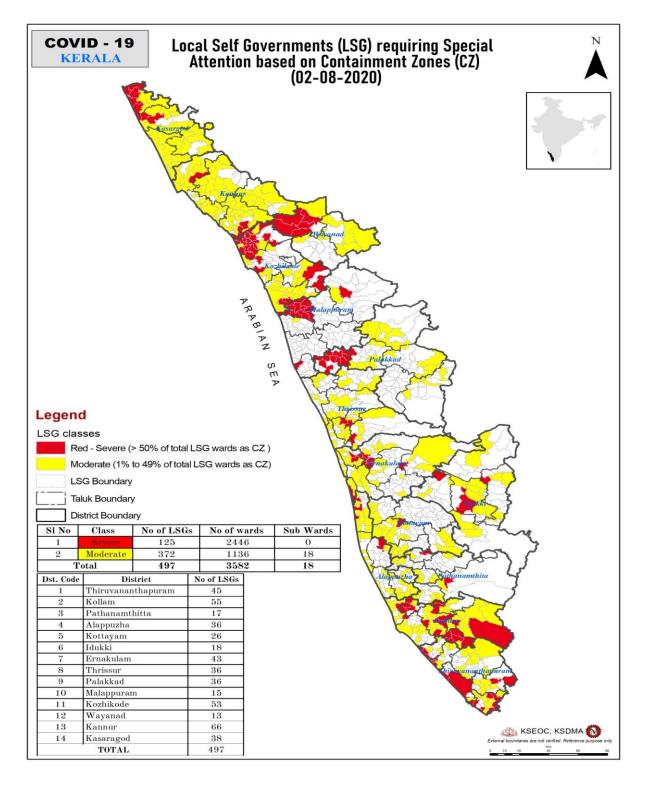

|                                                                   |                                             |
|           | Orange ഓറഞ്ച്                      |                                         | ge of alert ଉണ്ടാoഘട്ട മ                              |                                                                   |                                             |
|           | Red പുവല്പ്                        | Std Stay                                | ge of alert @2000000815 @                             | RUNCHERIN                                                         |                                             |

Dams releasing water today നിലവിൽ നിയന്ത്രിത അളവിൽ വെള്ളം പുറത്തേക്കൊഴുക്കി വിടുന്ന അണക്കെട്ടുകൾ (Yellow - മഞ്ഞ)

### **CONTAINMENT ZONES**