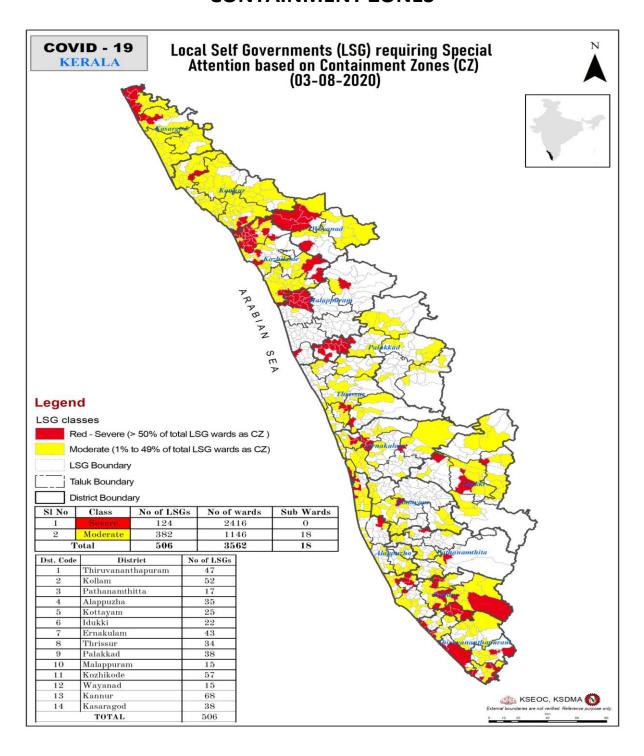

.57 No Warning ചിമ്മണി തൃശൂർ Peechi Thrissur 5 70.15 No Warning 0 പീച്ചി തൃശൂർ Palakkad Malampuzha 6 106.09 No Warning 0 പാലക്കാട് മലമ്പുഴ Mangalam Palakkad 7 76.77 No Warning 0 പാലക്കാട് മംഗലം Pothundy Palakkad 0 8 97.94 No Warning പാലക്കാട് പോത്തുണ്ടി Meenkara Palakkad 153.04 9 No Warning 0 പാലക്കാട് മീങ്കര Chulliyar Palakkad 10 143.18 No Warning 0 പാലക്കാട് ചുള്ളിയാർ Walayar Palakkad 11 195.67 No Warning 0 വാളയാർ പാലക്കാട് Kanjirappuzha Palakkad 12 93.02 No Warning 0 കാഞ്ഞിരവ്വുഴ പാലക്കാട് No Alerts നിലവിൽ മുന്നറിയിപ്പുകൾ ഇല്ല No Warnings 1st Stage of alert ഒന്നാംഘട്ട മുന്നറിയിപ്പ് Blue നീല Orange ഓറഞ്ച് 2nd Stage of alert രണ്ടാംഘട്ട മുന്നറിയിപ്പ്

Dams releasing water today

നിലവിൽ നിയന്ത്രിത അളവിൽ വെള്ളം പുറത്തേക്കൊഴുക്കി വിടുന്ന അണക്കെട്ടുകൾ (Yellow - മഞ്ഞ)

# **CONTAINMENT ZONES**