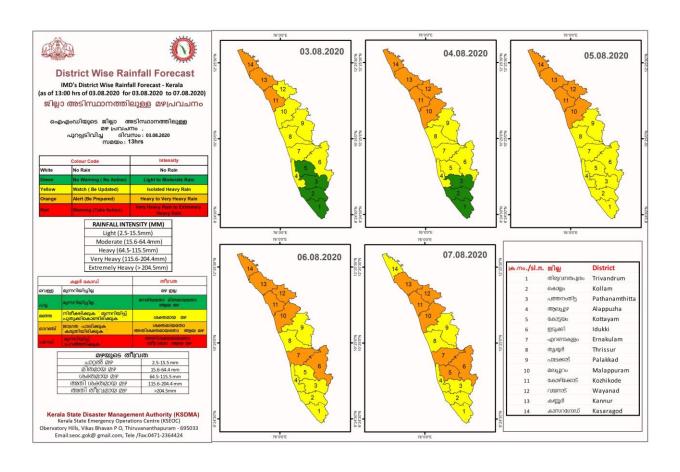

# **RAINFALL**



# **SEA STATE**



# **RIVER STATUS**

| ക്രമ<br>നമ്പർ                                                                    | നദി           | സ്റ്റേഷൻ             | (왕)                  | വാർണിങ്<br>നിരപ്പ്<br>മ്രീറ്റർ) | അപകട<br>നിരപ്പ്<br>മ്രീറ്റർ) | നിലവിലെ<br>ജലനിരപ്പ്<br>മ്രീറ്റർ) | നിലവിലെ<br>പ്രവണത |
|----------------------------------------------------------------------------------|---------------|----------------------|----------------------|---------------------------------|------------------------------|-----------------------------------|-------------------|
| 1                                                                                | ഇരുവഴിഞ്ഞിപുഴ | തോട്ടത്തിൻകടവ്       | കോഴിക്കോട്           | 31.8                            | 32.8                         | 22.95