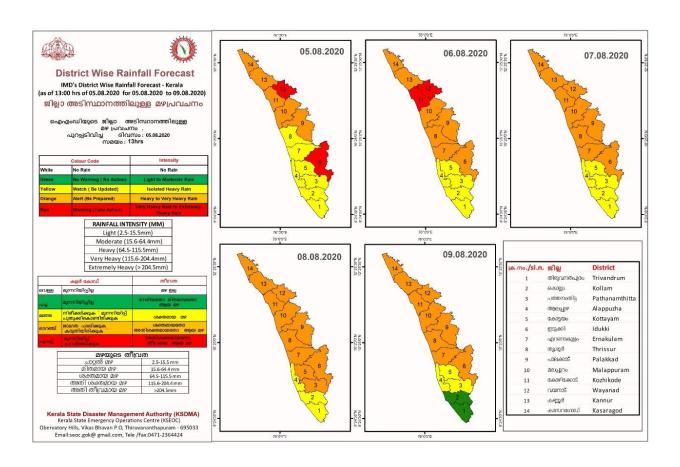

## **RAINFALL**



### **SEA STATE**



## **RIVER STATUS**

| ക്രമ<br>നമ്പർ | നദി             | സ്റ്റേഷൻ                  | ,<br>ജില്ല                      | വാർണിങ്<br>നിരപ്പ്<br>മ്രീറ്റർ) | അപകട<br>നിരപ്പ്<br>(മീറ്റർ) | നിലവിലെ<br>ജലനിരപ്പ്<br>മ്രീറ്റർ) | നിലവിലെ<br>പ്രവണത |
|---------------|-----------------|---------------------------|---------------------------------|---------------------------------|-----------------------------|-----------------------------------|-------------------|
| 1             | ഇരുവഴിഞ്ഞിപുഴ   | തോട്ടത്തിൻകടവ്            | കോഴിക്കോട്                      | 31.8                            | 32.8                        | 24.77                             | താഴുന്നു          |
| 2             | ചന്ദ്രഗിരി      | പുക്കയം                   | കാസറഗോഡ്                        | 36.2