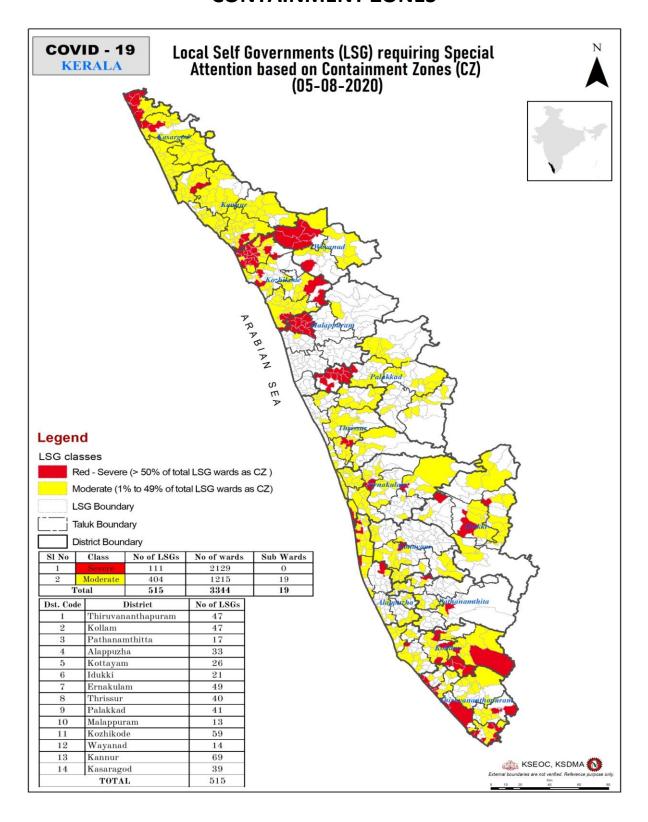

| ts നിലവിൽ മുന്നറിയ                                    | ിപ്പുകൾ ഇല്ല                                                      |                                             |
|            | Blue നീല                | 1st Str               | age of alert ഒന്നാംഘട്ട മ                             | ാന്നറിയിച്                                                        |                                             |

| No Warnings   | No Alerts നിലവിൽ മുന്നറിയിപ്പുകൾ ഇല്ല        |  |  |
|---------------|----------------------------------------------|--|--|
| Blue നീല      | 1st Stage of alert ഒന്നാംഘട്ട മുന്നറിയിപ്പ്  |  |  |
| Orange ഓറഞ്ച് | 2nd Stage of alert രണ്ടാഠഘട്ട മുന്നറിയില്പ്  |  |  |
| Red ചിുവിറ്റ് | 3rd Stage of alert മൂന്നാംഘട്ട മുന്നറിയില്പ് |  |  |

#### **CONTAINMENT ZONES**