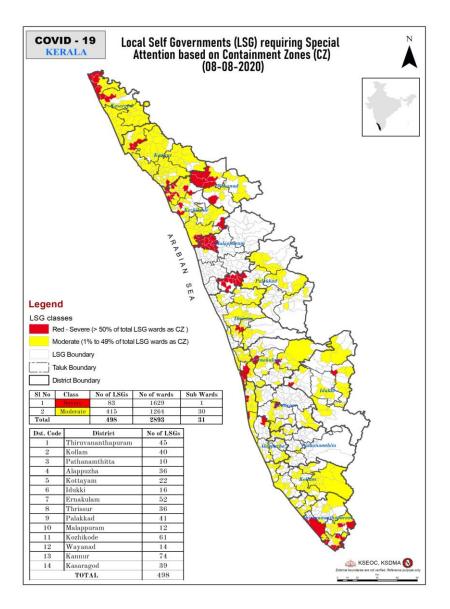

|
|            | No Warnings                           | 1                                | lo Alerts നിലവിൽ മുറ                                    |                                                             |                                             |
|            | Blue നീല                              |                                  | 1st Stage of alert 630000                               |                                                             |                                             |
|            | Orange ഓറഞ്ച്<br>Red ചുവല്            |                                  | 2nd Stage of alert @60300<br>3rd Stage of alert @200000 |                                                             |                                             |

### **CONTAINMENT ZONES**