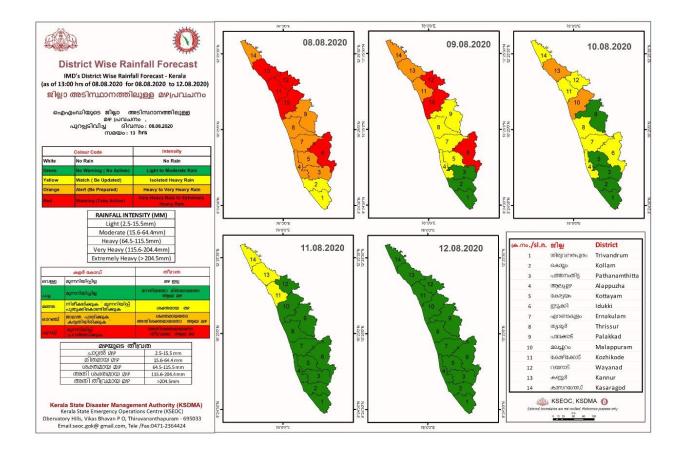

#### RAINFALL



#### **RIVER STATUS**

| ക്രമ<br>നമ്പർ                                                                    | നദി           | സ്റ്റേഷൻ            | 쮦멅                    | വാർണിങ് നിരപ്പ്<br>(മീറ്റർ) | അപകട നിരപ്പ്<br>(മീറ്റർ) | നിലവിലെ<br>ജലനിരപ്പ് (മീറ്റർ) | നിലവിലെ<br>പ്രവണത<br>(at 8 am) |
|----------------------------------------------------------------------------------|---------------|---------------------|-----------------------|-----------------------------|--------------------------|-------------------------------|--------------------------------|
| 1                                                                                | ഇരുവഴിഞ്ഞിപുഴ | തോട്ടത്തിൻകടവ്      | കോഴിക്കോട്            | 31.8                        | 32.8                     | 28.23                         | ത