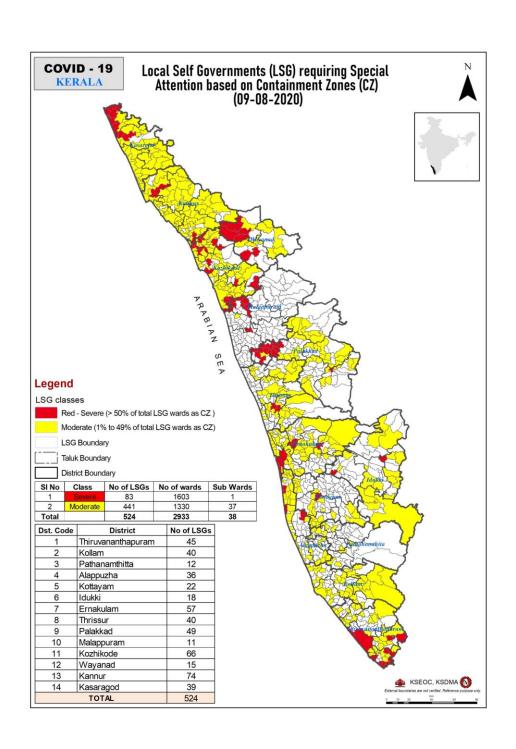

| ന്നറിയിപ്പുകൾ ഇല്ല                                          |                                             |
|            | Blue Mael               |                       | 1st Stage of alert 630000                             | വാട മാന്നറിസിപ്                                             |                                             |

|               | W                                            |  |
|---------------|----------------------------------------------|--|
| No Warnings   | No Alerts നിലവിൽ മുന്നറിയിപ്പുകൾ ഇല്ല        |  |
| Blue നീല      | 1st Stage of alert ഒന്നാംഘട്ട മുന്നറിയിപ്പ്  |  |
| Orange ഓറഞ്ച് | 2nd Stage of alert രണ്ടാംഘട്ട മുന്നറിയില്പ്  |  |
| Red ചുവല്പ്   | 3rd Stage of alert മൂന്നാംഘട്ട മുന്നറിയില്പ് |  |

### **CONTAINMENT ZONES**