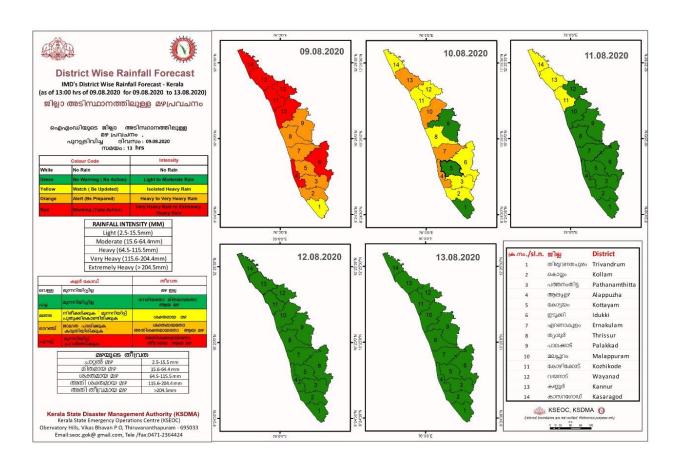

### **RAINFALL**



### **RIVER STATUS**

| ക്രമ<br>നമ്പർ                                                             | നദി           | സ്റ്റേഷൻ               | श्रीध                     | വാർണിങ് നിരപ്പ്<br>(മീറ്റർ) | അപകട നിരപ്പ്<br>(മീറ്റർ) | നിലവിലെ<br>ജലനിരപ്പ് (മീറ്റർ) | നിലവിലെ<br>പ്രവണത<br>(at 8 am) |
|---------------------------------------------------------------------------|---------------|------------------------|---------------------------|-----------------------------|--------------------------|-------------------------------|--------------------------------|
| 1                                                                         | ഇരുവഴിഞ്ഞിപുഴ | തോട്ടത്തിൻകടവ്         | കോഴിക്കോട്                | 31.8                        | 32.8                     | 28.23                         | താ