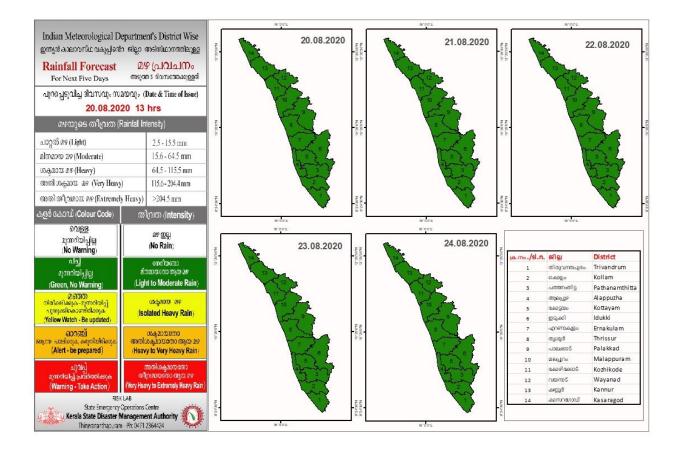

### RAINFALL



### SEA STATE

#### **RIVER STATUS**

| ക്രമ<br>നമ്പർ | നദി           | സ്റ്റേഷൻ               | ଝାରୁ          | വാർണിങ് നിരപ്പ്<br>(മീറ്റർ) | അപകട നിരപ്പ്<br>(മീറ്റർ) | നിലവിലെ<br>ജലനിരപ്പ് (മീറ്റർ) | നിലവിലെ<br>പ്രവണത<br>(at 8 am) |
|---------------|---------------|------------------------|---------------|-----------------------------|--------------------------|-------------------------------|--------------------------------|
| 1             | ഇരുവഴിഞ്ഞിപുഴ | തോട്ടത്തിൻകടവ്         | കോഴിക്കോട്    | 31.8                        | 32.8                     | 22.1                          | താഴുന്നു                       |
| 2             | ചന്ദ്രഗിരി    | പൂക്കയം                | കാസറഗോഡ്      | 36.2                        | 37.2                     | 33.85                         | മാറ്റ