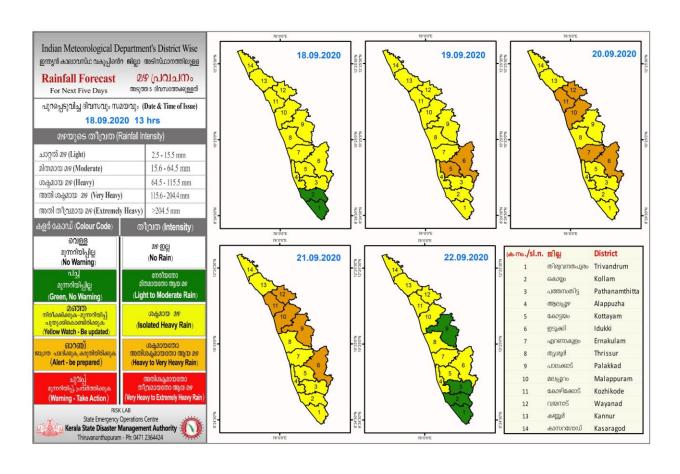

# **RAINFALL**



# **SEA STATE**



# **RIVER STATUS**

| ക്രമ<br>നമ്പർ                                                             | നദി           | സ്സേഷൻ                 | ଞ୍ଚୀପ୍ଲ       | വാർണിങ് നിരപ്പ്<br>(മീറ്റർ) | അപകട നിരപ്പ്<br>(മീറ്റർ)     | നിലവിലെ<br>ജലനിരപ്പ് (മീറ്റർ) | നിലവിലെ<br>പ്രവണത<br>(at 8 am) |
|---------------------------------------------------------------------------|---------------|------------------------|---------------|-----------------------------|------------------------------|-------------------------------|--------------------------------|
| 1                                                                         | ഇരുവഴിഞ്ഞിപുഴ | തോട്ടത്തിൻകടവ്         | കോഴിക്കോട്    | 31.8                        | 32.8                         | 22.83                         | ഉയരുന്നു