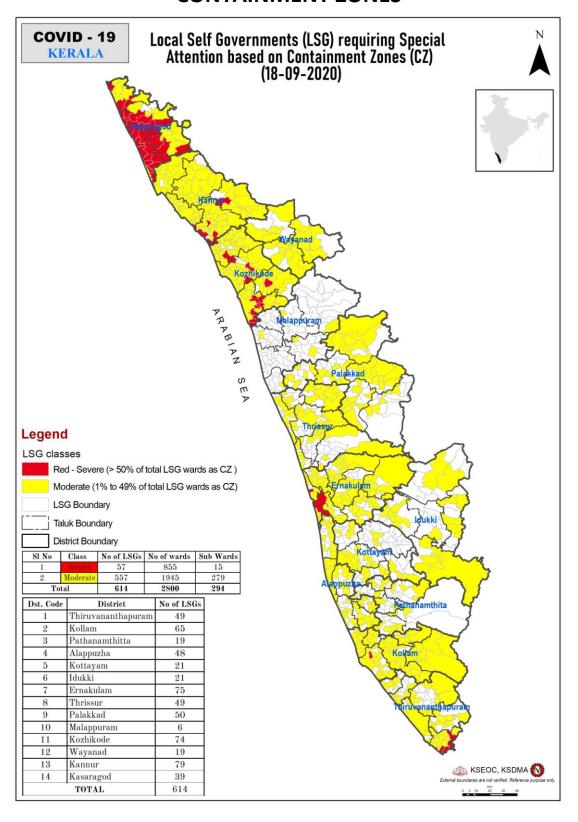

pill (cumecs) Colour Code (Todays Alert) date (m) Vazhani Thrissur 1 59.27 No Warning 0 വാഴാനി തൃശൂർ Chimoni Thrissur 2 73.72 No Warning 0 ചിമ്മണി തൃശൂർ Pothundy Palakkad 3 105.70 0 No Warning പാലക്കാട് പോത്തുണ്ടി Chulliyar Palakkad

|    |               | Colour Code                                 |      |  |  |
|----|---------------|---------------------------------------------|------|--|--|
| 55 | No Warnings   | No Alerts നിലവിൽ മുന്നറിയിപ്പുകൾ ഇല്ല       | - 6. |  |  |
|    | Blue നീല      | 1st Stage of alert ഒന്നാംഘട്ട മുന്നറിയില്പ് |      |  |  |
|    | Orange ഓറഞ്ച് | 2nd Stage of alert രണ്ടാംഘട്ട മുന്നറിയില്പ് |      |  |  |
|    | Red allOlO    | srd Stage of alert മാന്നാരയടെ മാന്നറിയില്   |      |  |  |

പാലക്കാട്

146.84

No Warning

0

4

ചുള്ളിയാർ

# **CONTAINMENT ZONES**