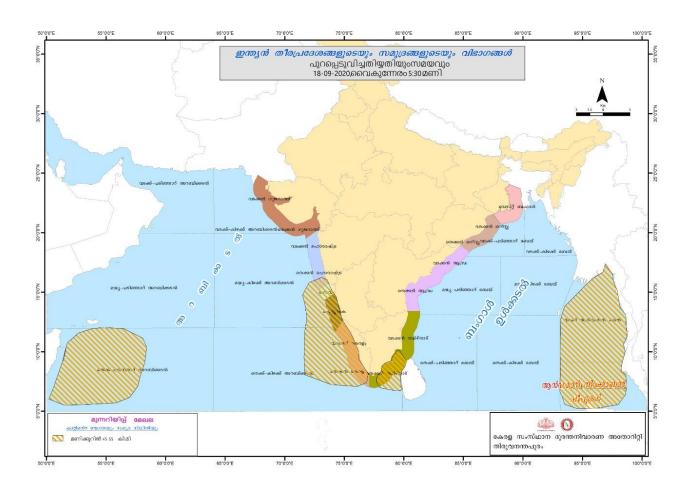

# **RAINFALL**



# **SEA STATE**



# **RIVER STATUS**

| ക്രമ<br>നമ്പർ                                                             | നദി           | സ്സേഷൻ                 | ଞ୍ଚୀପ୍ଲ       | വാർണിങ് നിരപ്പ്<br>(മീറ്റർ) | അപകട നിരപ്പ്<br>(മീറ്റർ)     | നിലവിലെ<br>ജലനിരപ്പ് (മീറ്റർ) | നിലവിലെ<br>പ്രവണത<br>(at 8 am) |
|---------------------------------------------------------------------------|---------------|------------------------|---------------|-----------------------------|------------------------------|-------------------------------|--------------------------------|
| 1                                                                         | ഇരുവഴിഞ്ഞിപുഴ | തോട്ടത്തിൻകടവ്         | കോഴിക്കോട്    | 31.8                        | 32.8                         | 22.83                         | ഉയരുന്നു