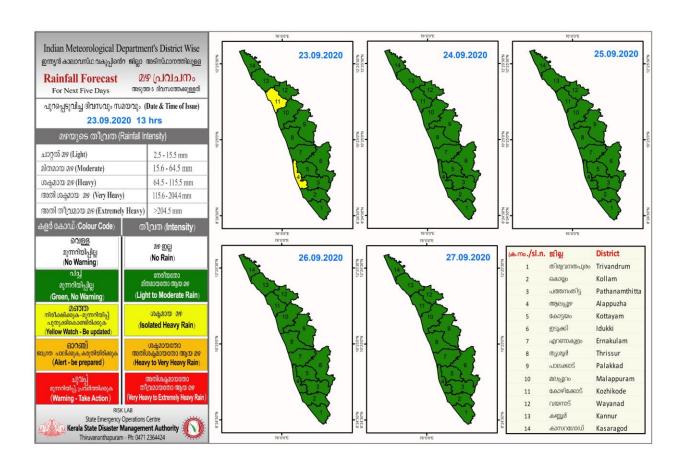

### **RAINFALL**



### **SEA STATE**



## **RIVER STATUS**

| ക്രമ<br>റമ്പർ | നദി           | സ്റ്റേഷൻ               | 뛺릹                        | വാർണിങ് നിരപ്പ്<br>(മീറ്റർ) | അപകട നിരപ്പ്<br>(മീറ്റർ) | നിലവിലെ<br>ജലനിരപ്പ് (മീറ്റർ) | നിലവിലെ<br>പ്രവണത<br>(at 8 am) |
|---------------|---------------|------------------------|---------------------------|-----------------------------|--------------------------|-------------------------------|--------------------------------|
| 1             | ഇരുവഴിഞ്ഞിപുഴ | തോട്ടത്തിൻകടവ്         | കോഴിക്കോട്                | 31.8                        | 32.8                     | 22.73                         | താഴുന്നു                       |
| 2             | ചന്ദ്രഗിരി    | പുക്കയം                | കാസറഗോഡ്                  | 36.2                        | 37.2