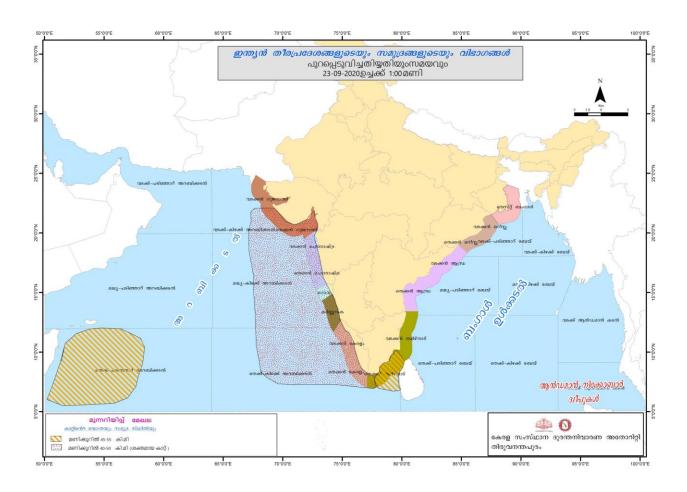

### **RAINFALL**



### **SEA STATE**



## **RIVER STATUS**

| ക്രമ<br>റമ്പർ | നദി           | സ്റ്റേഷൻ               | 뛺릹                        | വാർണിങ് നിരപ്പ്<br>(മീറ്റർ) | അപകട നിരപ്പ്<br>(മീറ്റർ) | നിലവിലെ<br>ജലനിരപ്പ് (മീറ്റർ) | നിലവിലെ<br>പ്രവണത<br>(at 8 am) |
|---------------|---------------|------------------------|---------------------------|-----------------------------|--------------------------|-------------------------------|--------------------------------|
| 1             | ഇരുവഴിഞ്ഞിപുഴ | തോട്ടത്തിൻകടവ്         | കോഴിക്കോട്                | 31.8                        | 32.8                     | 22.73                         | താഴുന്നു                       |
| 2             | ചന്ദ്രഗിരി    | പുക്കയം                | കാസറഗോഡ്                  | 36.2                        | 37.2                     | 34.39