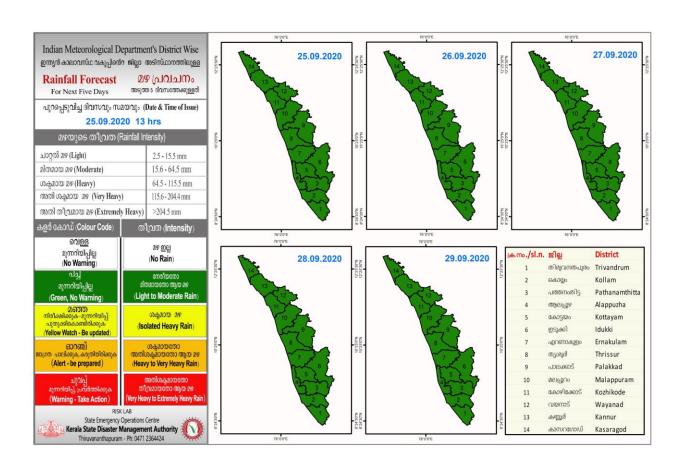

## **RAINFALL**



## **SEA STATE**



## **RIVER STATUS**

| ക്രമ<br>നമ്പർ | നദി           | സ്റ്റേഷൻ               | ଷ୍ଟାଣ୍ଟ       | വാർണിങ് നിരപ്പ്<br>(മീറ്റർ) | അപകട നിരപ്പ്<br>(മീറ്റർ) | നിലവിലെ<br>ജലനിരപ്പ് (മീറ്റർ) | നിലവിലെ<br>പ്രവണത<br>(at 8 am) |
|---------------|---------------|------------------------|---------------|-----------------------------|--------------------------|-------------------------------|--------------------------------|
| 1             | ഇരുവഴിഞ്ഞിപുഴ | തോട്ടത്തിൻകടവ്         | കോഴിക്കോട്    | 31.8                        | 32.8                     | 22.06                         | താഴുന്നു                       |
| 2             | ചന്ദ്രഗിരി    | പുക്കയം                | കാസറഗോഡ്      | 36.2                        | 37.2                     | 33.87                         | താ