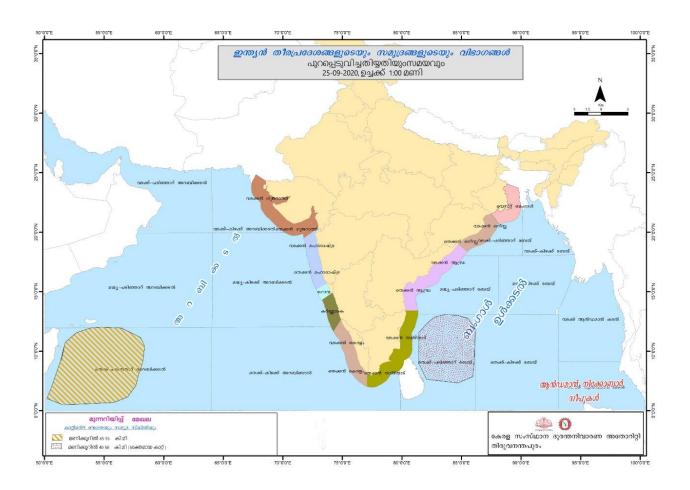

## **RAINFALL**



## **SEA STATE**



## **RIVER STATUS**

| ക്രമ<br>നമ്പർ | നദി           | സ്റ്റേഷൻ               | ଷ୍ଟାଣ୍ଟ       | വാർണിങ് നിരപ്പ്<br>(മീറ്റർ) | അപകട നിരപ്പ്<br>(മീറ്റർ) | നിലവിലെ<br>ജലനിരപ്പ് (മീറ്റർ) | നിലവിലെ<br>പ്രവണത<br>(at 8 am) |
|---------------|---------------|------------------------|---------------|-----------------------------|--------------------------|-------------------------------|--------------------------------|
| 1             | ഇരുവഴിഞ്ഞിപുഴ | തോട്ടത്തിൻകടവ്         | കോഴിക്കോട്    | 31.8                        | 32.8                     | 22.06                         | താഴുന്നു                       |
| 2             | ചന്ദ്രഗിരി    | പുക്കയം                | കാസറഗോഡ്      | 36.2                        | 37.2                     | 33.87                         | താഴുന്നു