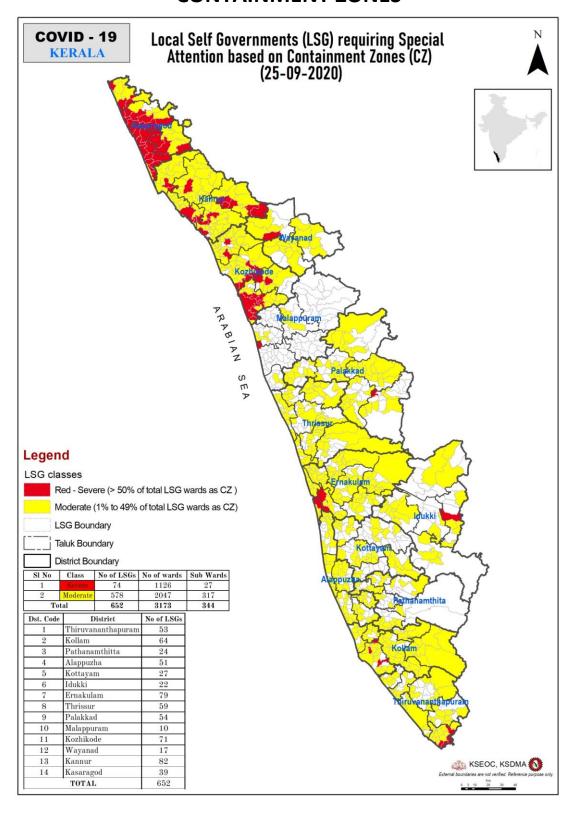

|  |
|            | Blue Malei              |                                            | 1st Stage of alert 6300000                            | ഘട്ട മുന്നറിയിപ്പ്                                          |                                             |  |  |
|            | Orange ഓറഞ്ച്           |                                            | 2nd Stage of alert രണ്ടാര                             | ംഘട്ട മുന്നറിയിപ്പ്                                         |                                             |  |  |
|            | Red a DOIOÚ             | 3rd State of alent താന്നാരയുടെ താന്നറിയില് |                                                       |                                                             |                                             |  |  |

## **CONTAINMENT ZONES**