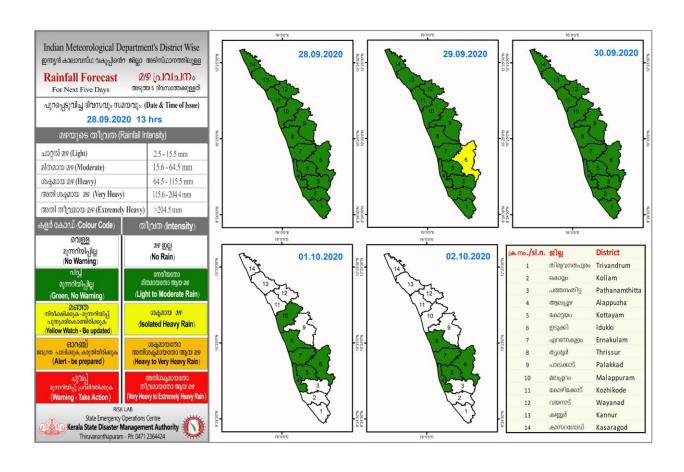

### **RAINFALL**



# **SEA STATE**

# **RIVER STATUS**

| ക്രമ<br>നമ്പർ | നദി           | സ്റ്റേഷൻ               | ଷ୍ଟାଣ୍ଟ                   | വാർണിങ് നിരപ്പ്<br>(മീറ്റർ) | അപകട നിരപ്പ്<br>(മീറ്റർ) | നിലവിലെ<br>ജലനിരപ്പ് (മീറ്റർ) | നിലവിലെ<br>പ്രവണത<br>(at 8 am) |
|---------------|---------------|------------------------|---------------------------|-----------------------------|--------------------------|-------------------------------|--------------------------------|
| 1             | ഇരുവഴിഞ്ഞിപുഴ | തോട്ടത്തിൻകടവ്         | കോഴിക്കോട്                | 31.8                        | 32.8                     | 21.62                         | താഴുന്നു                       |
| 2             | ചന്ദ്രഗിരി    | പുക്കയം                | കാസറഗോഡ്                  | 36.2                        | 37.2