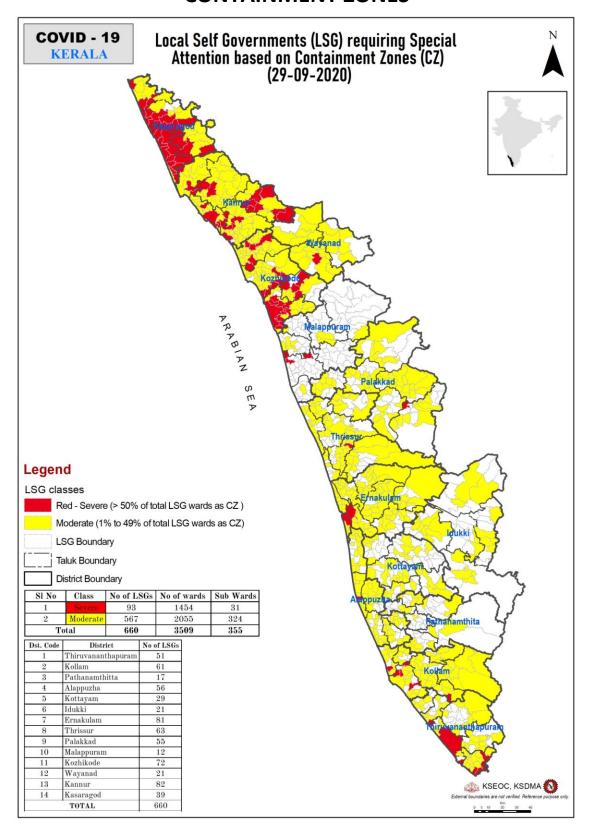

|
|               | Blue നീല                |                                             | 1st Stage of alert 63M00                              | ഘട്ട മുന്നറിയില്പ്                                          |                                             |  |
| Orange ഓറഞ്ച് |                         | 2nd Stage of alert രണ്ടാംഘട്ട മുന്നറിയിപ്പ് |                                                       |                                                             |                                             |  |
|               | Red al)Oloj             | 3rd Stage of alert മാന്നാരഘട മാന്നറിയില്    |                                                       |                                                             |                                             |  |

## **CONTAINMENT ZONES**