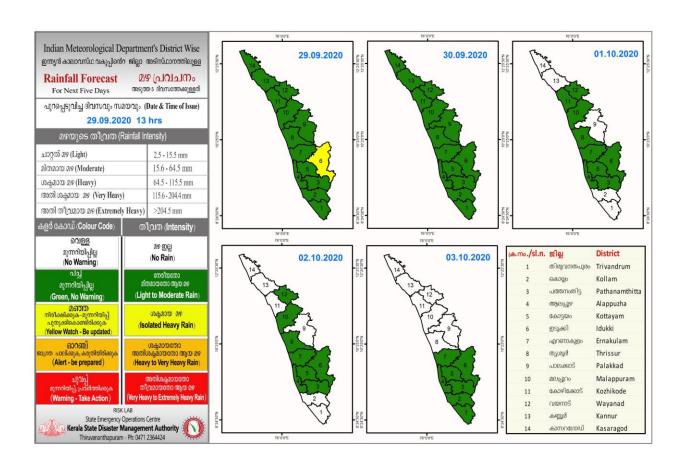

## **RAINFALL**



## **SEA STATE**

**RIVER STATUS** 

**KSEB RESERVOIR STATISTICS** 

#### അലേർട്ട് നിലനിൽക്കുന്ന കേരളത്തിലെ പ്രധാന അണക്കെട്ടുകളിലെ (KSEB) ദിവസേനയുള്ള ജലനിരപ്പ് സംബന്ധിച്ചുള്ള വിവരം 29/09/2020, 11 am

### Daily Water Levels Details of Main Power Generation Dams with Alert (KSEB) in Kerala

| No.Mo.                                    | Reservoir<br>അണക്കെട്ട്             | District<br>紹良                              | നിലവി<br>ലെ<br>ജലനിരപ്പ്<br>Water Level<br>as on date<br>(m) | Colour Code<br>(Todays Alert)                        | പുറത്ത്<br>വിടുന്ന<br>വെള്ളം<br>Spill (cumecs) |
|-------------------------------------------|-------------------------------------|---------------------------------------------|--------------------------------------------------------------|-------------------