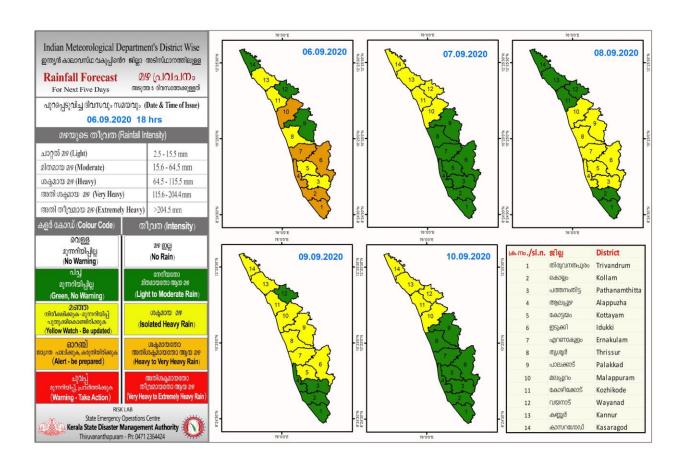

## **RAINFALL**



## **SEA STATE**



# **RIVER STATUS**

| ക്രമ<br>റമ്പർ | നദി