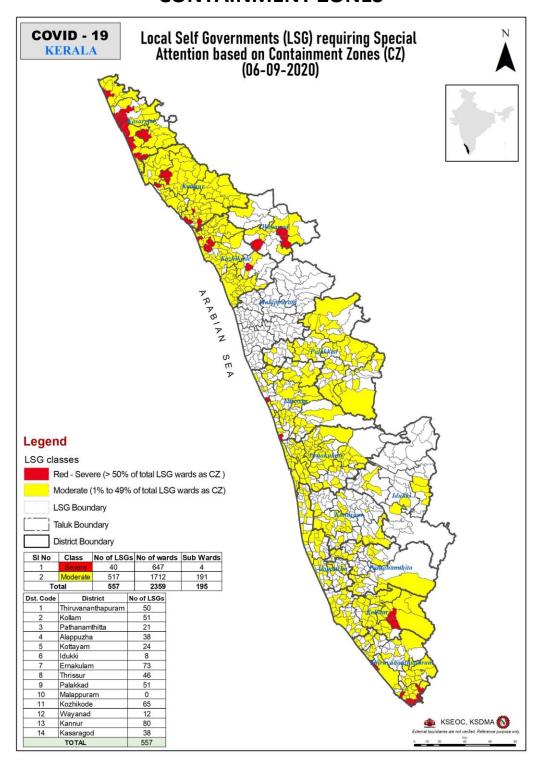

അണക്കെട്ടുകളിലെ തൽസ്ഥിതി IRRIGATION RESERVOIRS STATISTICS AS ON 06/09/2020, 11 AM നിലവിലെ ഇന്നത്തെ മുന്നറിയിപ്പ് പുറത്ത് വിടുന്ന Reservoir District ജലനിരപ്പ് No. വെള്ളം തില mo. അണക്കെട്ട് ജില്ല Water Level as on Colour Code (Todays Alert) Spill (cumecs) date (m) Vazhani Thrissur 57.17 1 No Warning 0 വാഴാനി തൃശൂർ Chimoni Thrissur 2 71.33 No Warning 0 ചിമ്മണി തൃശൂർ Palakkad Pothundy 104.80 No Warning 0 3 പാലക്കാട് പോത്തുണ്ടി Meenkara Palakkad 4 154.49 No Warning 0 പാലക്കാട് മീങ്കര Walayar Palakkad 201.00 5 No Warning 0 വാളയാർ പാലക്കാട് Chulliyar Palakkad 6 146.65 No Warning 0 പാലക്കാട് ചുള്ളിയാർ Colour Code No Alerts നിലവിൽ മുന്നറിയിപ്പുകൾ ഇല്ല No Warnings Blue നീല 1st Stage of alert ഒന്നാംഘട്ട മുന്നറിയിപ്പ് Orange ഓറഞ്ച് 2nd Stage of alert രണ്ടാംഘട്ട മുന്നറിയിപ്പ്

# **CONTAINMENT ZONES**