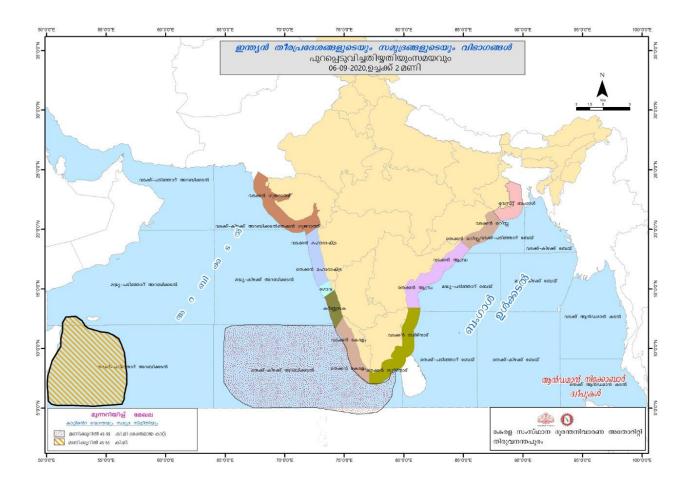

## **RAINFALL**



## **SEA STATE**



# **RIVER STATUS**

| ക്രമ<br>റമ്പർ | നദി