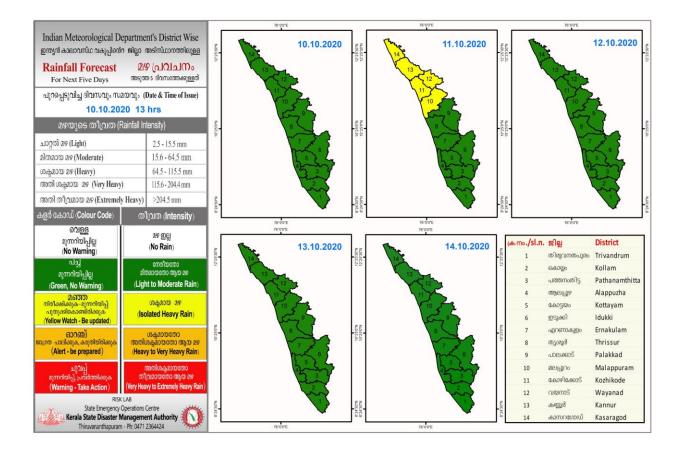

## RAINFALL



### SEA STATE

### **RIVER STATUS**

| ക്രമ<br>നമ്പർ | നദി           | സ്റ്റേഷൻ               | ଛାല                     | വാർണിങ് നിരപ്പ്<br>(മീറ്റർ) | അപകട നിരപ്പ്<br>(മീറ്റർ) | നിലവിലെ<br>ജലനിരപ്പ് (മീറ്റർ) | നിലവിലെ<br>പ്രവണത<br>(at 8 am) |
|---------------|---------------|------------------------|-------------------------|-----------------------------|--------------------------|-------------------------------|--------------------------------|
| 1             | ഇരുവഴിഞ്ഞിപുഴ | തോട്ടത്തിൻകടവ്         | കോഴിക്കോട്              | 31.8                        | 32.8                     | 22.23                         | മാറ്റമില്ല                     |
| 2             | ചന്ദ്രഗിരി    | പുക്കയം                | കാസറഗോഡ്                | 36.2                        | 37.2